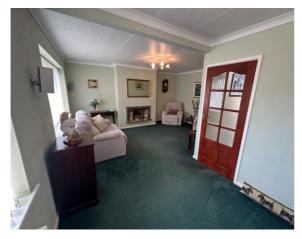

#### **DINING ROOM**

Good size dining room with carpet. Plenty of room for large dining table and chairs.

**BEDROOM 1**Good size double bedroom with fitted wardrobes & drawers and carpet.

**BEDROOM 2**Good size double bedroom with fitted wardrobes & drawers and carpet.