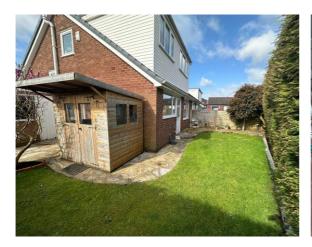

### **GARDEN**

To the front is a driveway for parking. To the rear is an enclosed side and rear garden, with lawn and patio areas. The garden is enclosed and not overlooked.

#### **GARAGE**

Good size external garage for storage with power and lighting.