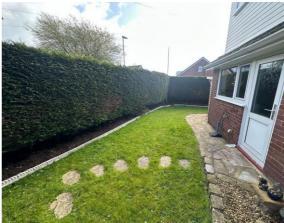

### **GARDEN**

To the front is a driveway for parking. To the rear is an enclosed side and rear garden, with lawn and patio areas. The garden is enclosed and not overlooked.