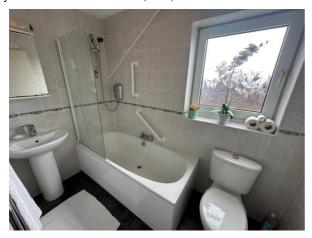

#### **BATHROOM**

Family bathroom with tiled walls, WC, basin and shower over bath.