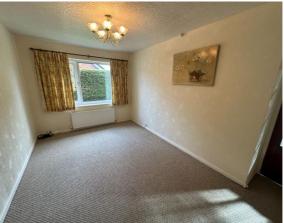

#### **DINING ROOM**

Good size dining room with carpet. Plenty of room for large dining table and chairs.

**BEDROOM 1**Good size double bedroom with fitted wardrobes & drawers and carpet.

**BEDROOM 2**Good size double bedroom with fitted wardrobes & drawers and carpet.