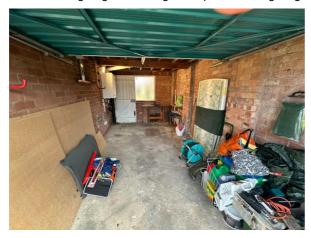

base units, breakfast bar, oven, hob and door leading out onto rear garden.









#### **DINING ROOM**

Good size dining room with carpet. Plenty of room for large dining table and chairs.







**BEDROOM 1**Good size double bedroom with fitted wardrobes & drawers and carpet.







**BEDROOM 2**Good size double bedroom with fitted wardrobes & drawers and carpet.







#### **BEDROOM 3**

Single bedroom or office/study with carpet.





#### **BATHROOM**

Family bathroom with tiled walls, WC, basin and shower over bath.



### **GARDEN**

To the front is a driveway for parking. To the rear is an enclosed side and rear garden, with lawn and patio areas. The garden is enclosed and not overlooked.









#### **GARAGE**

Good size external garage for storage with power and lighting.



#### Disclaimer

At Harbour Properties we make our advertisements as accurate as we can, however complete correctness cannot be guaranteed and any information provided, including measurements and any leasehold fees, should be used as a guideline only. All details provided in this advert should be excluded from any contract. Please note no appliances, electrics, drains, plumbing, heating or anything else have been tested by Harbour Properties. All purchasers are recommended to carry out their own investigations before completing a purchase.