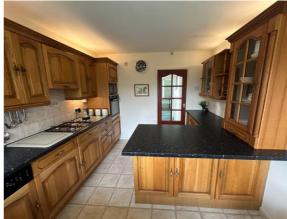

## **KITCHEN**

Fitted kitchen with wall & base units, breakfast bar, oven, hob and door leading out onto rear garden.