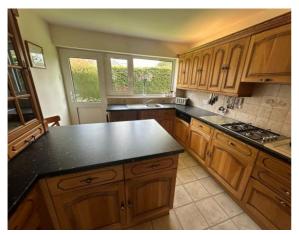

## **KITCHEN**

Fitted kitchen with wall & base units, breakfast bar, oven, hob and door leading out onto rear garden.