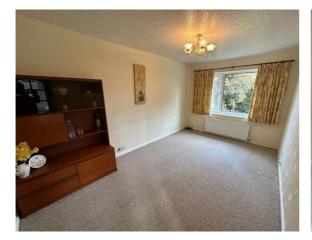

#### **DINING ROOM**

Good size dining room with carpet. Plenty of room for large dining table and chairs.

**BEDROOM 1**Good size double bedroom with fitted wardrobes & drawers and carpet.

**BEDROOM 2**Good size double bedroom with fitted wardrobes & drawers and carpet.