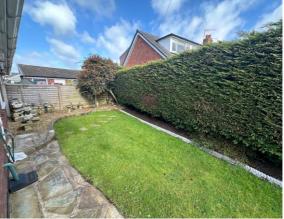

### **GARDEN**

To the front is a driveway for parking. To the rear is an enclosed side and rear garden, with lawn and patio areas. The garden is enclosed and not overlooked.