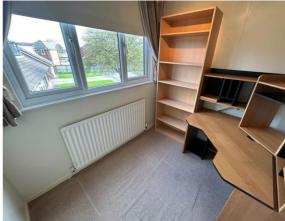

glazing and gas central heating throughout. The property is Freehold in tenure, has no onward chain and is Council Tax Band C.

#### **HALLWAY**

Large and bright entrance hallway, leading to.....



#### **LOUNGE**

Large L-shaped lounge to the front of the property with carpet and feature fire place.









## **KITCHEN**

Fitted kitchen with wall & base units, breakfast bar, oven, hob and door leading out onto rear garden.









#### **DINING ROOM**

Good size dining room with carpet. Plenty of room for large dining table and chairs.







**BEDROOM 1**Good size double bedroom with fitted wardrobes & drawers and carpet.







**BEDROOM 2**Good size double bedroom with fitted wardrobes & drawers and carpet.







#### **BEDROOM 3**

Single bedroom or office/study with carpet.





#### **BATHROOM**

Family bathroom with tiled walls, WC, basin and shower over bath.



### **GARDEN**

To the front is a driveway for parking. To the rear is an enclosed side and rear garden, with lawn and patio areas. The garden is enclosed and not overlooked.









#### **GARAGE**

Good size external garage for storage with power and lighting.



#### Disclaimer

At Harbour Properties we make our advertisements as accurate as we can, however complete correctness cannot be guaranteed and any information provided, including measurements and any leasehold fees, should be used as a guideline only. All details provided in this advert should be excluded from any contract. Please note no appliances, electrics, drains, plumbing, heating or anything else have been tested by Harbour Properti