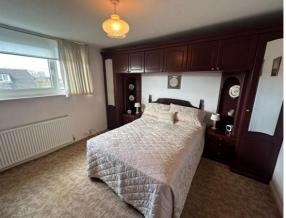

#### **DINING ROOM**

Good size dining room with carpet. Plenty of room for large dining table and chairs.

**BEDROOM 1**Good size double bedroom with fitted wardrobes & drawers and carpet.

**BEDROOM 2**Good size double bedroom with fitted wardrobes & drawers and carpet.