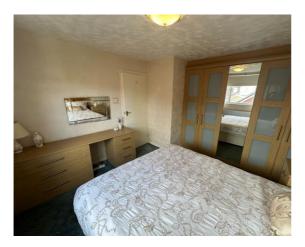

#### **DINING ROOM**

Good size dining room with carpet. Plenty of room for large dining table and chairs.

**BEDROOM 1**Good size double bedroom with fitted wardrobes & drawers and carpet.

**BEDROOM 2**Good size double bedroom with fitted wardrobes & drawers and carpet.