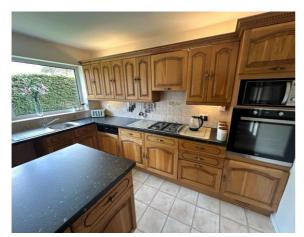

## **KITCHEN**

Fitted kitchen with wall & base units, breakfast bar, oven, hob and door leading out onto rear garden.