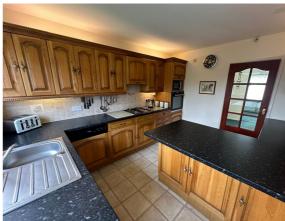

## **KITCHEN**

Fitted kitchen with wall & base units, breakfast bar, oven, hob and door leading out onto rear garden.