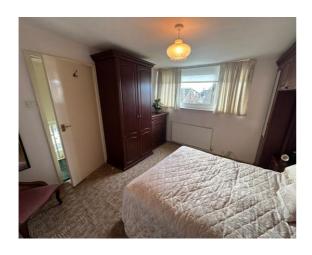

#### **DINING ROOM**

Good size dining room with carpet. Plenty of room for large dining table and chairs.

**BEDROOM 1**Good size double bedroom with fitted wardrobes & drawers and carpet.

**BEDROOM 2**Good size double bedroom with fitted wardrobes & drawers and carpet.