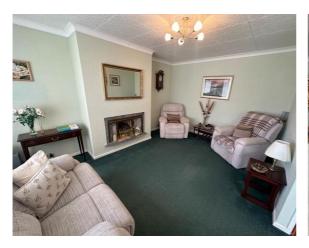

#### **LOUNGE**

Large L-shaped lounge to the front of the property with carpet and feature fire place.