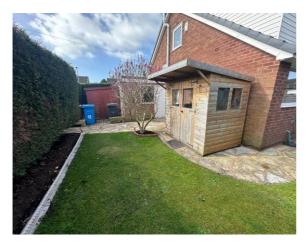

### **GARDEN**

To the front is a driveway for parking. To the rear is an enclosed side and rear garden, with lawn and patio areas. The garden is enclosed and not overlooked.