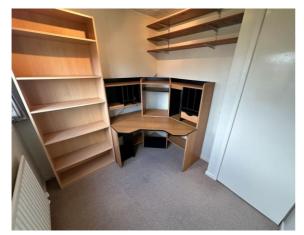

e glazing and gas central heating throughout. The property is Freehold in tenure, has no onward chain and is Council Tax Band C.

#### **HALLWAY**

Large and bright entrance hallway, leading to.....



#### **LOUNGE**

Large L-shaped lounge to the front of the property with carpet and feature fire place.









## **KITCHEN**

Fitted kitchen with wall & base units, breakfast bar, oven, hob and door leading out onto rear garden.









#### **DINING ROOM**

Good size dining room with carpet. Plenty of room for large dining table and chairs.







**BEDROOM 1**Good size double bedroom with fitted wardrobes & drawers and carpet.







**BEDROOM 2**Good size double bedroom with fitted wardrobes & drawers and carpet.







#### **BEDROOM 3**

Single bedroom or office/study with carpet.





#### **BATHROOM**

Family bathroom with tiled walls, WC, basin and shower over bath.



### **GARDEN**

To the front is a driveway for parking. To the rear is an enclosed side and rear garden, with lawn and patio areas. The garden is enclosed and not overlooked.









#### **GARAGE**

Good size external garage for storage with power and lighting.



#### Disclaimer

At Harbour Properties we make our advertisements as accurate as we can, however complete correctness cannot be guaranteed and any information provided, including measurements and any leasehold fees, should be used as a guideline only. All details provided in this advert should be excluded from any contract. Please note no appliances, electrics, drains, plumbing, heating or anything else have been tested by Harbour Proper