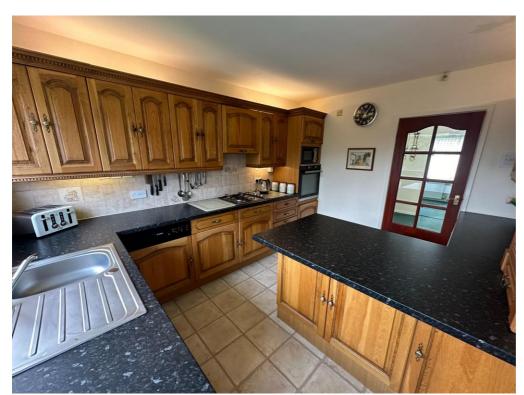

## **KITCHEN**

Fitted kitchen with wall & base units, breakfast bar, oven, hob and door leading out onto rear garden.