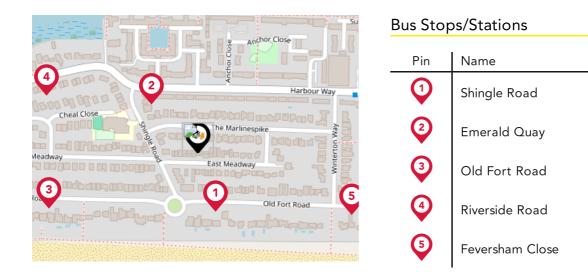

## Area Transport (Local)

Distance

0.07 miles

0.08 miles

0.19 miles

0.19 miles

0.19 miles