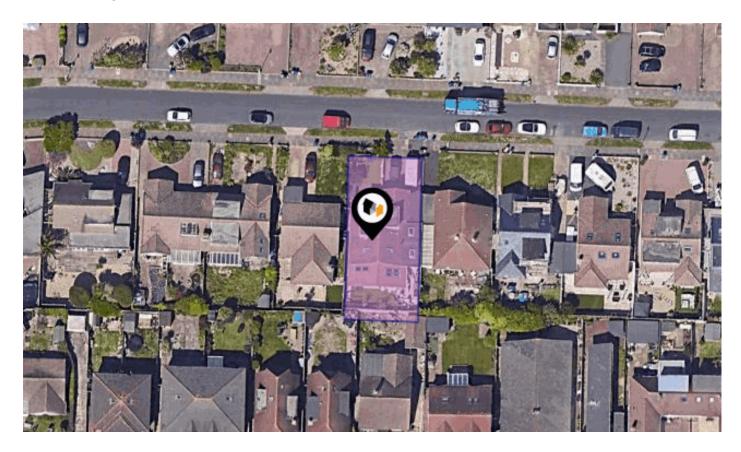

See More Online

# KFB: Key Facts For Buyers

A Guide to This Property & the Local Area **Tuesday 26<sup>th</sup> March 2024** 



### THE MARLINESPIKE, SHOREHAM-BY-SEA, BN43

#### Oakley

380 Brighton Road Shoreham By Sea West Sussex BN43 6RE 01273 661577 jason@oakleyproperty.com oakleyproperty.com





### Property **Overview**





#### Property

| Туре:            | Semi-Detached | Tenure: | Freehold |  |
|------------------|---------------|---------|----------|--|
| Bedrooms:        | 4             |         |          |  |
| Plot Area:       | 0.09 acres    |         |          |  |
| Council Tax :    | Band E        |         |          |  |
| Annual Estimate: | £2,589        |         |          |  |
| Title Number:    | WSX139802     |         |          |  |
| UPRN:            | 60017381      |         |          |  |

#### Local Area

| Local Authority:                                        | Adur     |