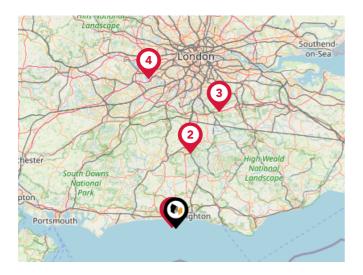

### Trunk Roads/Motorways

| Pin | Name     | Distance    |
|-----|----------|-------------|
| 1   | M23 J11  | 18.08 miles |
| 2   | M23 J10A | 19.8 miles  |
| 3   | M23 J10  | 21.72 miles |
| 4   | M23 J9A  | 23.39 miles |
| 5   | M23 J9   | 23.49 miles |

#### Airports/Helipads

| Pin | Name                              | Distance    |  |
|-----|-----------------------------------|-------------|--|
| •   | Shoreham Brighton City<br>Airport | 1.17 miles  |  |
| 2   | London Gatwick Airport            | 23.1 miles  |  |
| 3   | Biggin Hill Airport               | 37.17 miles |  |
| 4   | London Heathrow Airport           | 45.39 miles |  |