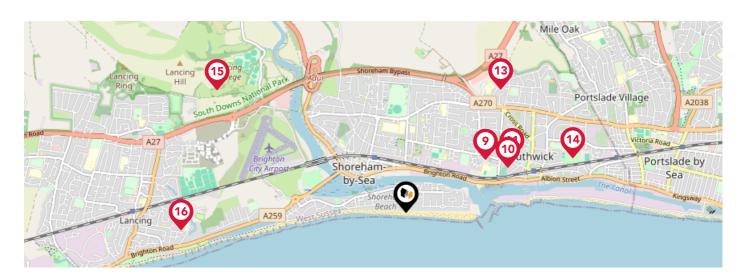

### Area **Schools**

| A283 Upp<br>OCTAVE<br>OCTAVE<br>OCTAVE<br>OCTAVE<br>OCTAVE<br>OCTAVE<br>OCTAVE<br>OCTAVE<br>OCTAVE<br>OCTAVE<br>OCTAVE<br>OCTAVE<br>OCTAVE<br>OCTAVE<br>OCTAVE<br>OCTAVE<br>OCTAVE<br>OCTAVE<br>OCTAVE<br>OCTAVE<br>OCTAVE<br>OCTAVE<br>OCTAVE<br>OCTAVE<br>OCTAVE<br>OCTAVE<br>OCTAVE<br>OCTAVE<br>OCTAVE<br>OCTAVE<br>OCTAVE<br>OCTAVE<br>OCTAVE<br>OCTAVE<br>OCTAVE<br>OCTAVE<br>OCTAVE<br>OCTAVE<br>OCTAVE<br>OCTAVE<br>OCTAVE<br>OCTAVE<br>OCTAVE<br>OCTAVE<br>OCTAVE<br>OCTAVE<br>OCTAVE<br>OCTAVE<br>OCTAVE<br>OCTAVE<br>OCTAVE<br>OCTAVE<br>OCTAVE<br>OCTAVE<br>OCTAVE<br>OCTAVE<br>OCTAVE<br>OCTAVE<br>OCTAVE<br>OCTAVE<br>OCTAVE<br>OCTAVE<br>OCTAVE<br>OCTAVE<br>OCTAVE<br>OCTAVE<br>OCTAVE<br>OCTAVE<br>OCTAVE<br>OCTAVE<br>OCTAVE<br>OCTAVE<br>OCTAVE<br>OCTAVE<br>OCTAVE<br>OCTAVE<br>OCTAVE<br>OCTAVE<br>OCTAVE<br>OCTAVE<br>OCTAVE<br>OCTAVE<br>OCTAVE<br>OCTAVE<br>OCTAVE<br>OCTAVE<br>OCTAVE<br>OCTAVE<br>OCTAVE<br>OCTAVE<br>OCTAVE<br>OCTAVE<br>OCTAVE<br>OCTAVE<br>OCTAVE<br>OCTAVE<br>OCTAVE<br>OCTAVE<br>OCTAVE<br>OCTAVE<br>OCTAVE<br>OCTAVE<br>OCTAVE<br>OCTAVE<br>OCTAVE<br>OCTAVE<br>OCTAVE<br>OCTAVE<br>OCTAVE<br>OCTAVE<br>OCTAVE<br>OCTAVE<br>OCTAVE<br>OCTAVE<br>OCTAVE<br>OCTAVE<br>OCTAVE<br>OCTAVE<br>OCTAVE<br>OCTAVE<br>OCTAVE<br>OCTAVE<br>OCTAVE<br>OCTAVE<br>OCTAVE<br>OCTAVE<br>OCTAVE<br>OCTAVE<br>OCTAVE<br>OCTAVE<br>OCTAVE<br>OCTAVE<br>OCTAVE<br>OCTAVE<br>OCTAVE<br>OCTAVE<br>OCTAVE<br>OCTAVE<br>OCTAVE<br>OCTAVE<br>OCTAVE<br>OCTAVE<br>OCTAVE<br>OCTAVE<br>OCTAVE<br>OCTAVE<br>OCTAVE<br>OCTAVE<br>OCTAVE<br>OCTAVE<br>OCTAVE<br>OCTAVE<br>OCTAVE<br>OCTAVE<br>OCTAVE<br>OCTAVE<br>OCTAVE<br>OCTAVE<br>OCTAVE<br>OCTAVE<br>OCTAVE<br>OCTAVE<br>OCTAVE<br>OCTAVE<br>OCTAVE<br>OCTAVE<br>OCTAVE<br>OCTAVE<br>OCTAVE<br>OCTAVE<br>OCTAVE<br>OCTAVE<br>OCTAVE<br>OCTAVE<br>OCTAVE<br>OCTAVE<br>OCTAVE<br>OCTAVE<br>OCTAVE<br>OCTAVE<br>OCTAVE<br>OCTAVE<br>OCTAVE<br>OCTAVE<br>OCTAVE<br>OCTAVE<br>OCTAVE<br>OCTAVE<br>OCTAVE<br>OCTAVE<br>OCTAVE<br>OCTAVE<br>OCTAVE<br>OCTAVE<br>OCTAVE<br>OCTAVE<br>OCTAVE<br>OCTAVE<br>OCTAVE<br>OCTAVE<br>OCTAVE<br>OCTAVE<br>OCTAVE<br>OCTAVE<br>OCTAVE<br>OCTAVE<br>OCTAVE<br>OCTAVE<br>OCTAVE<br>OCTAVE<br>OCTAVE<br>OCTAVE<br>OCTAVE<br>OCTAVE<br>OCTAVE<br>OCTAVE<br>OCTAVE<br>OCTAVE<br>OCTAVE<br>OCTAVE<br>OCTAVE<br>OCTAVE<br>OCTAVE<br>OCTAVE<br>OCTAVE<br>OCTAVE<br>OCTAVE<br>OCTAVE<br>OCTAVE<br>OCTAVE<br>OCTAVE<br>OCTAVE<br>OCTAVE<br>OCTAVE<br>OCTAVE<br>OCTAVE<br>OCTAVE<br>OCTAVE<br>OCTAVE<br>OCTAVE<br>OCTAVE<br>OCTAVE<br>OCTAVE<br>OCTAVE<br>OCTAVE<br>OCTAVE<br>OCTAVE<br>OCTAVE<br>OCTAVE<br>OCTAVE<br>OCTAVE<br>OCTAVE<br>OCTAVE<br>OCTAVE<br>OCTAVE<br>OCTAVE<br>OCTAVE<br>OCTAVE<br>OCTAVE<br>OCTAVE<br>OCTAVE<br>OCTAVE<br>OCTAVE<br>OCTAVE<br>OCTAVE<br>OCTAVE<br>OCTAVE<br>OCTAVE<br>OCTAVE<br>OCTAVE<br>OCTAVE<br>OCTAVE<br>OCTAVE<br>OCTAVE<br>OCTAVE<br>OCTAVE<br>OCTAVE<br>OCTAVE<br>OCTAVE<br>OCTAVE<br>OCTAVE<br>OCTAVE<br>OCTAVE<br>OCTAVE<br>OCTAVE<br>OCTAVE<br>OCTAVE<br>OCTAVE<br>OCTAVE<br>OCTAVE<br>OCTAVE | Park Recreation<br>Ground<br>er Shoreham Road         | A270<br>A270<br>B2167<br>B2167<br>B2167 |
|----------------------------------------------------------------------------------------------------------------------------------------------------------------------------------------------------------------------------------------------------------------------------------------------------------------------------------------------------------------------------------------------------------------------------------------------------------------------------------------------------------------------------------------------------------------------------------------------------------------------------------------------------------------------------------------------------------------------------------------------------------------------------------------------------------------------------------------------------------------------------------------------------------------------------------------------------------------------------------------------------------------------------------------------------------------------------------------------------------------------------------------------------------------------------------------------------------------------------------------------------------------------------------------------------------------------------------------------------------------------------------------------------------------------------------------------------------------------------------------------------------------------------------------------------------------------------------------------------------------------------------------------------------------------------------------------------------------------------------------------------------------------------------------------------------------------------------------------------------------------------------------------------------------------------------------------------------------------------------------------------------------------------------------------------------------------------------------------------------------------------------------------------------------------------------------------------------------------------------------------------------------------------------------------------------------------------------------------------------------------------------------------------------------------------------------------------------------------------------------------------------------------------------------------------------------------------------------------------------------------------------------------------------------------------------------------------------------------------------------------------------------------------------------------------------------------------------------------------------------------------------------------------------------------------------------------------------------------------------------------------------------------------------------|-------------------------------------------------------|-----------------------------------------|
| Brighton<br>City Airport                                                                                                                                                                                                                                                                                                                                                                                                                                                                                                                                                                                                                                                                                                                                                                                                                                                                                                                                                                                                                                                                                                                                                                                                                                                                                                                                                                                                                                                                                                                                                                                                                                                                                                                                                                                                                                                                                                                                                                                                                                                                                                                                                                                                                                                                                                                                                                                                                                                                                                                                                                                                                                                                                                                                                                                                                                                                                                                                                                                                               | West Coastway Line Brighton Road                      | Rectory Road<br>Kings B Uci             |
| Reach Green                                                                                                                                                                                                                                                                                                                                                                                                                                                                                                                                                                                                                                                                                                                                                                                                                                                                                                                                                                                                                                                                                                                                                                                                                                                                                                                                                                                                                                                                                                                                                                                                                                                                                                                                                                                                                                                                                                                                                                                                                                                                                                                                                                                                                                                                                                                                                                                                                                                                                                                                                                                                                                                                                                                                                                                                                                                                                                                                                                                                                            | Riverside Road<br>Riverside Road<br>Shoreham<br>Beach | Albion Street                           |

|   |                                                                                                          | Nursery | Primary | Secondary    | College | Private |
|---|----------------------------------------------------------------------------------------------------------|---------|---------|--------------|---------|---------|
| • | Shoreham Beach Primary School<br>Ofsted Rating: Good   Pupils: 199   Distance:0.06                       |         |         |              |         |         |
| 2 | St Peter's Catholic Primary School, Shoreham-by-Sea<br>Ofsted Rating: Good   Pupils: 205   Distance:0.57 |         |         |              |         |         |
| 3 | St Peter's Catholic Primary School<br>Ofsted Rating: Good   Pupils: 193   Distance:0.62                  |         |         |              |         |         |
| 4 | St Nicolas & St Mary CofE(Aided) Primary School<br>Ofsted Rating: Good   Pupils: 418   Distance:0.62     |         |         |              |         |         |
| 5 | St Nicolas & St Mary CofE Primary School<br>Ofsted Rating: Good   Pupils: 388   Distance:0.69            |         |         |              |         |         |
| 6 | Buckingham Park Primary School<br>Ofsted Rating: Good   Pupils: 539   Distance:0.72                      |         |         |              |         |         |
| Ø | Swiss Gardens Primary School<br>Ofsted Rating: Good   Pupils: 428   Distance:0.79                        |         |         |              |         |         |
| 8 | Shoreham College<br>Ofsted Rating: Not Rated   Pupils: 368   Distance:0.83                               |         |         | $\checkmark$ |         |         |

### Area **Schools**

|    |                                                                                        | Nursery | Primary | Secondary | College | Private |
|----|----------------------------------------------------------------------------------------|---------|---------|-----------|---------|---------|
| Ŷ  | Shoreham Academy<br>Ofsted Rating: Outstanding   Pupils: 1773   Distance:0.89          |         |         |           |         |         |
| 10 | Glebe Primary School Ofsted Rating: Requires Improvement   Pupils: 533   Distance:1.04 |         |         |           |         |         |
|    | Glebe Primary School<br>Ofsted Rating: Not Rated   Pupils:0   Distance:1.11            |         |         |           |         |         |
| 12 | Herons Dale School<br>Ofsted Rating: Good   Pupils: 126   Distance:1.46                |         |         |           |         |         |
| 13 | Holmbush Primary Academy<br>Ofsted Rating: Good   Pupils: 211   Distance: 1.46         |         |         |           |         |         |
| 14 | Eastbrook Primary Academy<br>Ofsted Rating: Outstanding   Pupils: 412   Distance: 1.64 |         |         |           |         |         |
| 15 | Lancing College<br>Ofsted Rating: Not Rated   Pupils: 611   Distance:2.11              |         |         |           |         |         |
| 16 | Seaside Primary School Ofsted Rating: Outstanding   Pupils: 587   Distance:2.12        |         |         |           |         |         |