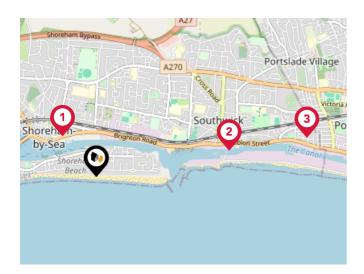

#### National Rail Stations

| Pin | Name                                     | Distance   |
|-----|------------------------------------------|------------|
|     | Shoreham-by-Sea (Sussex)<br>Rail Station | 0.5 miles  |
| 2   | Southwick Rail Station                   | 1.27 miles |
| 3   | Fishersgate Rail Station                 | 2 miles    |