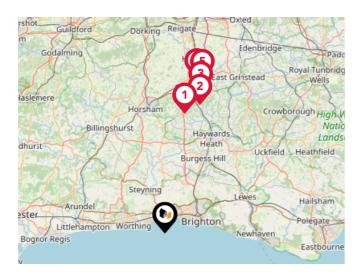

#### National Rail Stations

| Pin | Name                                     | Distance   |
|-----|------------------------------------------|------------|
|     | Shoreham-by-Sea (Sussex)<br>Rail Station | 0.5 miles  |
| 2   | Southwick Rail Station                   | 1.27 miles |
| 3   | Fishersgate Rail Station                 | 2 miles    |