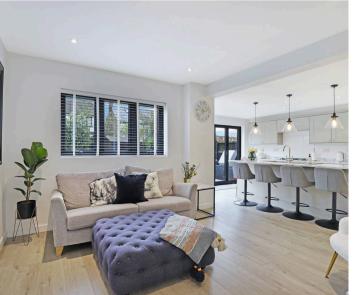

# 25 Great Lawn

Ongar, Essex

Guide Price £799,950

Beautifully sleek and spacious, with a layout that's superb for modern family living. This four bedroom detached home in the idyllic village of Ongar is semi-rural living to perfection.

Council Tax band: E

Tenure: Freehold

- FOUR BEDROOM DETACHED FAMILY HOME
- OFF ROAD PARKING & GARAGE
- OPEN PLAN MODERN KITCHEN/ DINER
- DOWNSTAIRS WC
- CLOSE TO SHOPS
- TWO BATHROOMS
- SPACIOUS LOUNGE
- IMPRESSIVE ENTRANCE WITH GALLERIED LANDING
- CUL DE SAC LOCATION



Hammond & Smith







### **Entrance Hall**

## Lounge

21' 8" x 11' 11" (6.60m x 3.63m)

## Kitchen/ Diner

22' 4" x 16' 5" (6.80m x 5.00m)

Wc

First Floor

## Primary Bedroom

16' 10" x 11' 2" (5.12m x 3.41m)

### En-suite Shower Room

8' 0" x 4' 10" (2.43m x 1.48m)

### **Bedroom Two**

11' 11" x 11' 9" (3.63m x 3.58m)

## **Bedroom Three**

11' 11" x 10' 0" (3.63m x 3.04m)

### **Bedroom Four**

10' 5" x 8' 6" (3.18m x 2.60m)

### Bathroom

11' 2" x 6' 11" (3.41m x 2.10m)