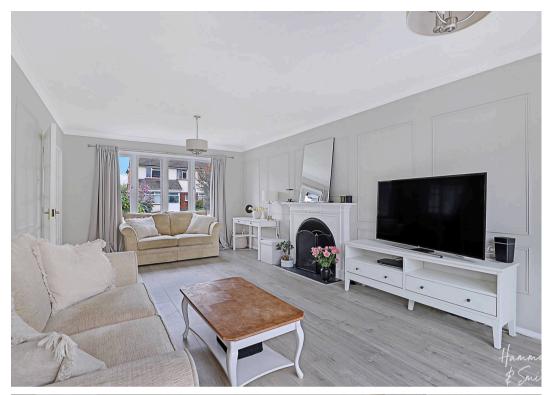

s semi-rural living to perfection.

Council Tax band: E

Tenure: Freehold

- FOUR BEDROOM DETACHED FAMILY HOME
- OFF ROAD PARKING & GARAGE
- OPEN PLAN MODERN KITCHEN/ DINER
- DOWNSTAIRS WC
- CLOSE TO SHOPS
- TWO BATHROOMS
- SPACIOUS LOUNGE
- IMPRESSIVE ENTRANCE WITH GALLERIED LANDING
- CUL DE SAC LOCATION



Hammond & Smith







### **Entrance Hall**

## Lounge

21' 8" x 11' 11" (6.60m x 3.63m)

## Kitchen/ Diner

22' 4" x 16' 5" (6.80m x 5.00m)

Wc

First Floor

## Primary Bedroom

16' 10" x 11' 2" (5.12m x 3.41m)

### En-suite Shower Room

8' 0" x 4' 10" (2.43m x 1.48m)

### **Bedroom Two**

11' 11" x 11' 9" (3.63m x 3.58m)

## **Bedroom Three**

11' 11" x 10' 0" (3.63m x 3.04m)

### **Bedroom Four**

10' 5" x 8' 6" (3.18m x 2.60m)

### Bathroom

11' 2" x 6' 11" (3.41m x 2.10m)