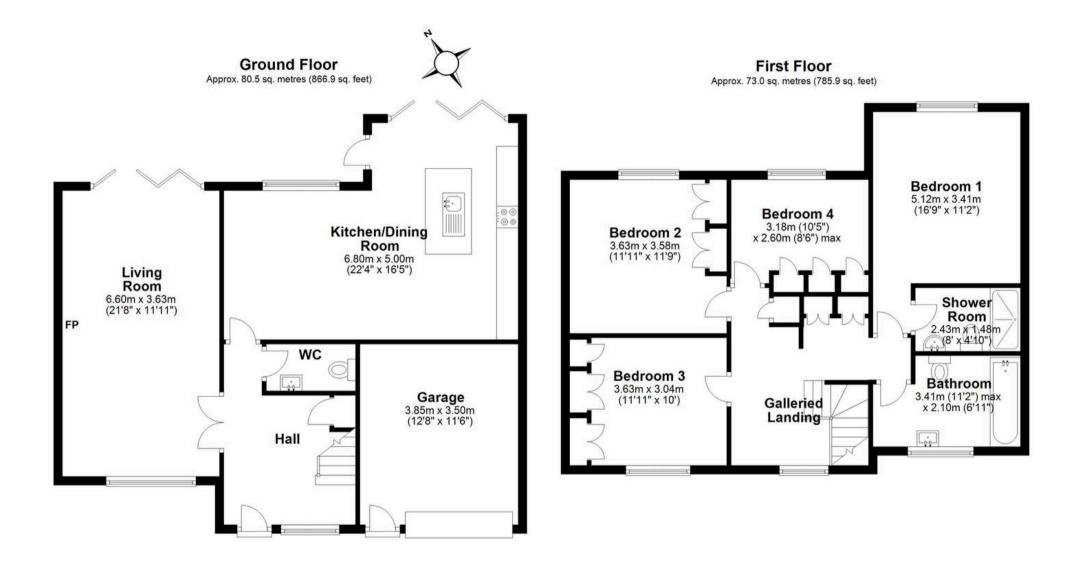

### **Entrance Hall**

## Lounge

21' 8" x 11' 11" (6.60m x 3.63m)

## Kitchen/ Diner

22' 4" x 16' 5" (6.80m x 5.00m)

Wc

First Floor

## Primary Bedroom

16' 10" x 11' 2" (5.12m x 3.41m)

### En-suite Shower Room

8' 0" x 4' 10" (2.43m x 1.48m)

### **Bedroom Two**

11' 11" x 11' 9" (3.63m x 3.58m)

## **Bedroom Three**

11' 11" x 10' 0" (3.63m x 3.04m)

### **Bedroom Four**

10' 5" x 8' 6" (3.18m x 2.60m)

### Bathroom

11' 2" x 6' 11" (3.41m x 2.10m)