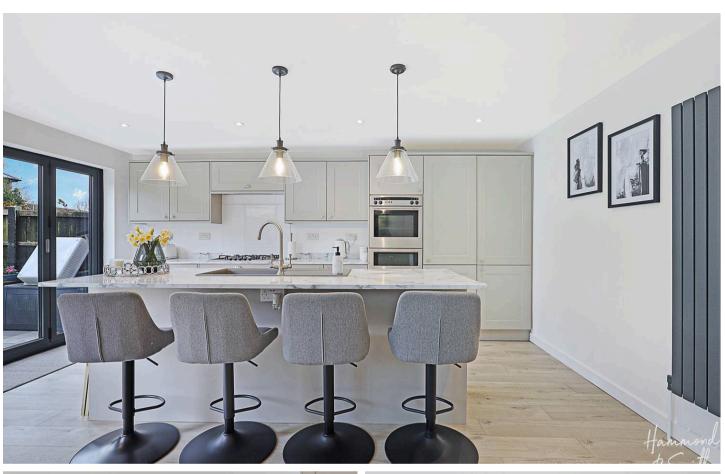

ngar is semi-rural living to perfection.

Council Tax band: E

Tenure: Freehold

- FOUR BEDROOM DETACHED FAMILY HOME
- OFF ROAD PARKING & GARAGE
- OPEN PLAN MODERN KITCHEN/ DINER
- DOWNSTAIRS WC
- CLOSE TO SHOPS
- TWO BATHROOMS
- SPACIOUS LOUNGE
- IMPRESSIVE ENTRANCE WITH GALLERIED LANDING
- CUL DE SAC LOCATION



Hammond & Smith







### **Entrance Hall**

## Lounge

21' 8" x 11' 11" (6.60m x 3.63m)

## Kitchen/ Diner

22' 4" x 16' 5" (6.80m x 5.00m)

Wc

First Floor

## Primary Bedroom

16' 10" x 11' 2" (5.12m x 3.41m)

### En-suite Shower Room

8' 0" x 4' 10" (2.43m x 1.48m)

### **Bedroom Two**

11' 11" x 11' 9" (3.63m x 3.58m)

## **Bedroom Three**

11' 11" x 10' 0" (3.63m x 3.04m)

### **Bedroom Four**

10' 5" x 8' 6" (3.18m x 2.60m)

### Bathroom

11' 2" x 6' 11" (3.41m x 2.10m)