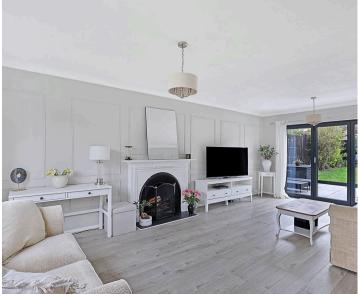

is semi-rural living to perfection.

Council Tax band: E

Tenure: Freehold

- FOUR BEDROOM DETACHED FAMILY HOME
- OFF ROAD PARKING & GARAGE
- OPEN PLAN MODERN KITCHEN/ DINER
- DOWNSTAIRS WC
- CLOSE TO SHOPS
- TWO BATHROOMS
- SPACIOUS LOUNGE
- IMPRESSIVE ENTRANCE WITH GALLERIED LANDING
- CUL DE SAC LOCATION



Hammond & Smith







### **Entrance Hall**

## Lounge

21' 8" x 11' 11" (6.60m x 3.63m)

## Kitchen/ Diner

22' 4" x 16' 5" (6.80m x 5.00m)

Wc

First Floor

## Primary Bedroom

16' 10" x 11' 2" (5.12m x 3.41m)

### En-suite Shower Room

8' 0" x 4' 10" (2.43m x 1.48m)

### **Bedroom Two**

11' 11" x 11' 9" (3.63m x 3.58m)

## **Bedroom Three**

11' 11" x 10' 0" (3.63m x 3.04m)

### **Bedroom Four**

10' 5" x 8' 6" (3.18m x 2.60m)

### Bathroom

11' 2" x 6' 11" (3.41m x 2.10m)