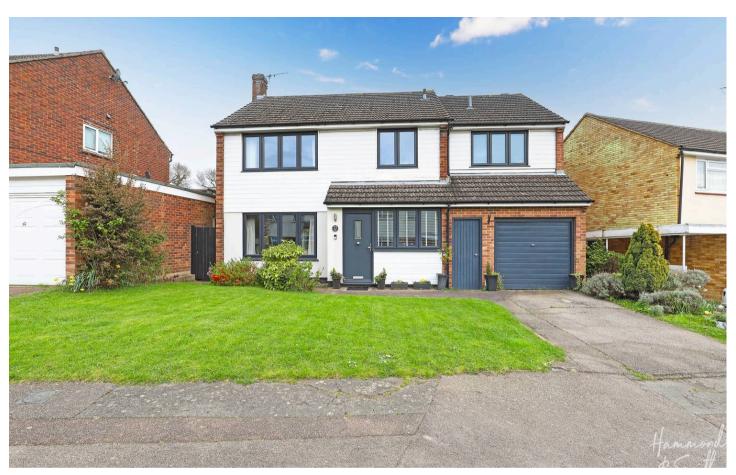

# 25 Great Lawn

Ongar, Essex

Guide Price £799,950

Beautifully sleek and spacious, with a layout that's superb for modern family living. This four bedroom detached home in the idyllic village of Ongar is semi-rural living to perfection.

Council Tax band: E

Tenure: Freehold

- FOUR BEDROOM DETACHED FAMILY HOME
- OFF ROAD PARKING & GARAGE
- OPEN PLAN MODERN KITCHEN/ DINER
- DOWNSTAIRS WC
- CLOSE TO SHOPS
- TWO BATHROOMS
- SPACIOUS LOUNGE
- IMPRESSIVE ENTRANCE WITH GALLERIED LANDING
- CUL DE SAC LOCATION