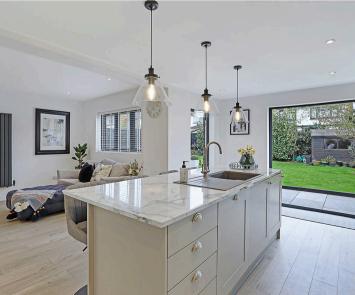

# 25 Great Lawn

Ongar, Essex

Guide Price £799,950

Beautifully sleek and spacious, with a layout that's superb for modern family living. This four bedroom detached home in the idyllic village of Ongar is semi-rural living to perfection.

Council Tax band: E

Tenure: Freehold

- FOUR BEDROOM DETACHED FAMILY HOME
- OFF ROAD PARKING & GARAGE
- OPEN PLAN MODERN KITCHEN/ DINER
- DOWNSTAIRS WC
- CLOSE TO SHOPS
- TWO BATHROOMS
- SPACIOUS LOUNGE
- IMPRESSIVE ENTRANCE WITH GALLERIED LANDING
- CUL DE SAC LOCATION



Hammond & Smith







### **Entrance Hall**

## Lounge

21' 8" x 11' 11" (6.60m x 3.63m)

## Kitchen/ Diner

22' 4" x 16' 5" (6.80m x 5.00m)

Wc

First Floor

## Primary Bedroom

16' 10" x 11' 2" (5.12m x 3.41m)

### En-suite Shower Room

8' 0" x 4' 10" (2.43m x 1.48m)

### **Bedroom Two**

11' 11" x 11' 9" (3.63m x 3.58m)

## **Bedroom Three**

11' 11" x 10' 0" (3.63m x 3.04m)

### **Bedroom Four**

10' 5" x 8' 6" (3.18m x 2.60m)

### Bathroom

11' 2" x 6' 11" (3.41m x 2.10m)