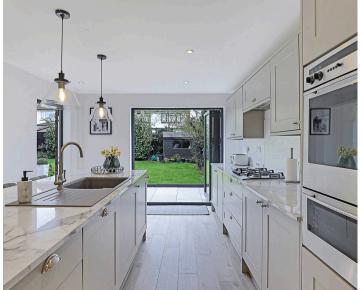

ar is semi-rural living to perfection.

Council Tax band: E

Tenure: Freehold

- FOUR BEDROOM DETACHED FAMILY HOME
- OFF ROAD PARKING & GARAGE
- OPEN PLAN MODERN KITCHEN/ DINER
- DOWNSTAIRS WC
- CLOSE TO SHOPS
- TWO BATHROOMS
- SPACIOUS LOUNGE
- IMPRESSIVE ENTRANCE WITH GALLERIED LANDING
- CUL DE SAC LOCATION



Hammond & Smith







### **Entrance Hall**

## Lounge

21' 8" x 11' 11" (6.60m x 3.63m)

## Kitchen/ Diner

22' 4" x 16' 5" (6.80m x 5.00m)

Wc

First Floor

## Primary Bedroom

16' 10" x 11' 2" (5.12m x 3.41m)

### En-suite Shower Room

8' 0" x 4' 10" (2.43m x 1.48m)

### **Bedroom Two**

11' 11" x 11' 9" (3.63m x 3.58m)

## **Bedroom Three**

11' 11" x 10' 0" (3.63m x 3.04m)

### **Bedroom Four**

10' 5" x 8' 6" (3.18m x 2.60m)

### Bathroom

11' 2" x 6' 11" (3.41m x 2.10m)