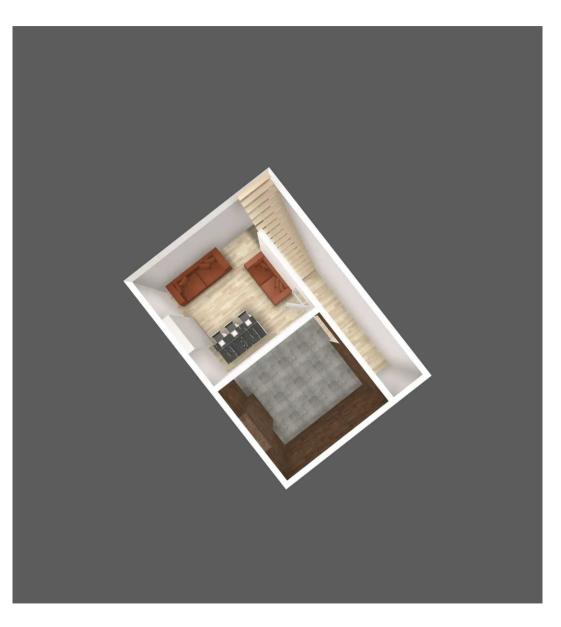

**Bedroom 2** 12' 6" x 9' 10" (3.80m x 3.00m)

Bathroom 9' 10" x 7' 10" (3.00m x 2.40m)

**Cellar room 1** 14' 1" x 12' 6" (4.30m x 3.80m)

**Cellar room 2** 11' 2" x 12' 6" (3.40m x 3.80m)