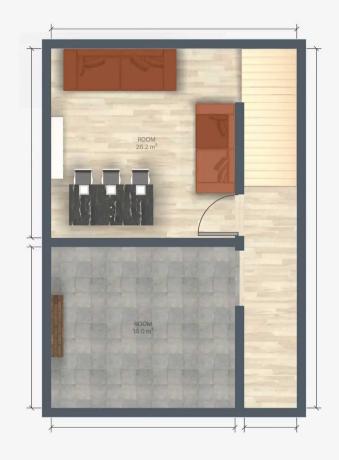

**Bedroom 2** 12' 6" x 9' 10" (3.80m x 3.00m)

Bathroom 9' 10" x 7' 10" (3.00m x 2.40m)

**Cellar room 1** 14' 1" x 12' 6" (4.30m x 3.80m)

**Cellar room 2** 11' 2" x 12' 6" (3.40m x 3.80m)