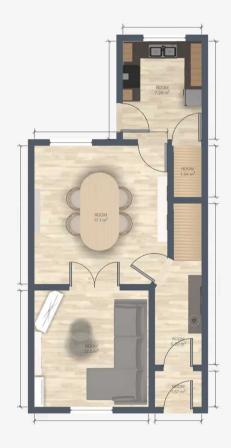

Hallway 13' 1" x 3' 3" (4.00m x 1.00m)

**Reception 1** 11' 2" x 11' 10" (3.40m x 3.60m)

**Reception 2** 14' 1" x 12' 6" (4.30m x 3.80m)

**Kitchen** 9' 10" x 7' 10" (3.00m x 2.40m)

Landing

**Bedroom 1** 11' 2" x 13' 9" (3.40m x 4.20m)

**Bedroom 2** 12' 6" x 9' 10" (3.80m x 3.00m)

Bathroom 9' 10" x 7' 10" (3.00m x 2.40m)

**Cellar room 1** 14' 1" x 12' 6" (4.30m x 3.80m)

**Cellar room 2** 11' 2" x 12' 6" (3.40m x 3.80m)