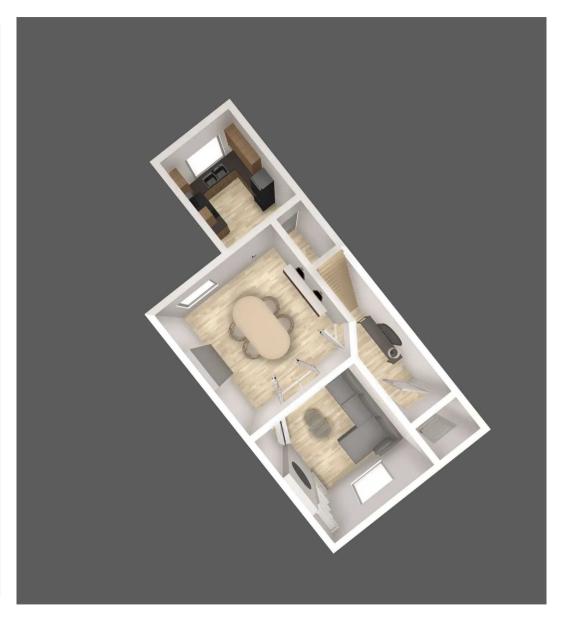

Hallway 13' 1" x 3' 3" (4.00m x 1.00m)

**Reception 1** 11' 2" x 11' 10" (3.40m x 3.60m)

**Reception 2** 14' 1" x 12' 6" (4.30m x 3.80m)

**Kitchen** 9' 10" x 7' 10" (3.00m x 2.40m)

Landing

**Bedroom 1** 11' 2" x 13' 9" (3.40m x 4.20m)

**Bedroom 2** 12' 6" x 9' 10" (3.80m x 3.00m)

Bathroom 9' 10" x 7' 10" (3.00m x 2.40m)

**Cellar room 1** 14' 1" x 12' 6" (4.30m x 3.80m)

**Cellar room 2** 11' 2" x 12' 6" (3.40m x 3.80m)