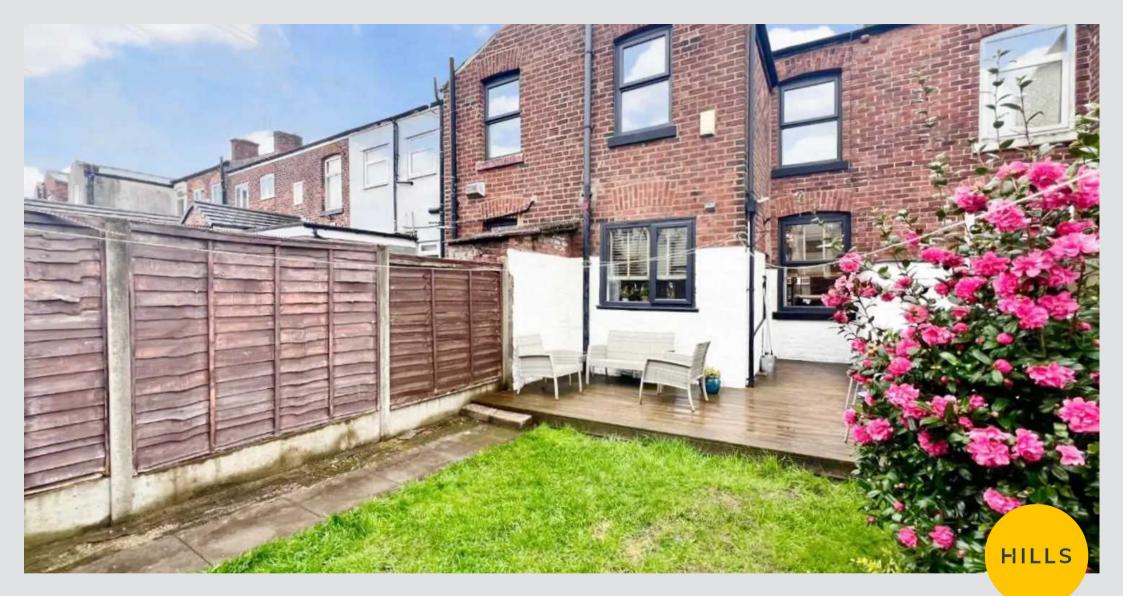

Tenure: Freehold

- BEAUTIFULLY PRESENTED TERRACED HOUSE
- TWO DOUBLE BEDROOMS WITH FITTED WARDROBES
- MODERN KITCHEN
- HIGH SPEC BATHROOM
- TASTEFULLY DECORATED THROUGHOUT
- CELLAR ROOMS
- GAS CENTRAL HEATING AND UPVC DOUBLE GLAZING
- REAR GARDEN
- WALKING DISTANCE TO SCHOOLS SHOPS AND TRANSPORT LINKS