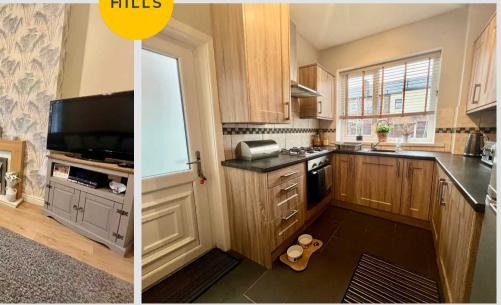

## 31 Pendlebury Road

Swinton, Manchester

A BEAUTIFULLY PRESENTED TERRACED HOUSE WITH CELLARS! On the ground floor the house offers an entrance hallway, a lounge, dining room and modern fitted kitchen. On the first floor there are two double bedrooms and a high spec bathroom with bath and shower. Both of the bedrooms benefit from high spec bespoke fitted wardrobes. The house is tastefully decorated throughout. This is one of only a few properties on Council Tax band: A

Hallway 13' 1" x 3' 3" (4.00m x 1.00m)

**Reception 1** 11' 2" x 11' 10" (3.40m x 3.60m)

**Reception 2** 14' 1" x 12' 6" (4.30m x 3.80m)

**Kitchen** 9' 10" x 7' 10" (3.00m x 2.40m)

Landing

**Bedroom 1** 11' 2" x 13' 9" (3.40m x 4.20m)