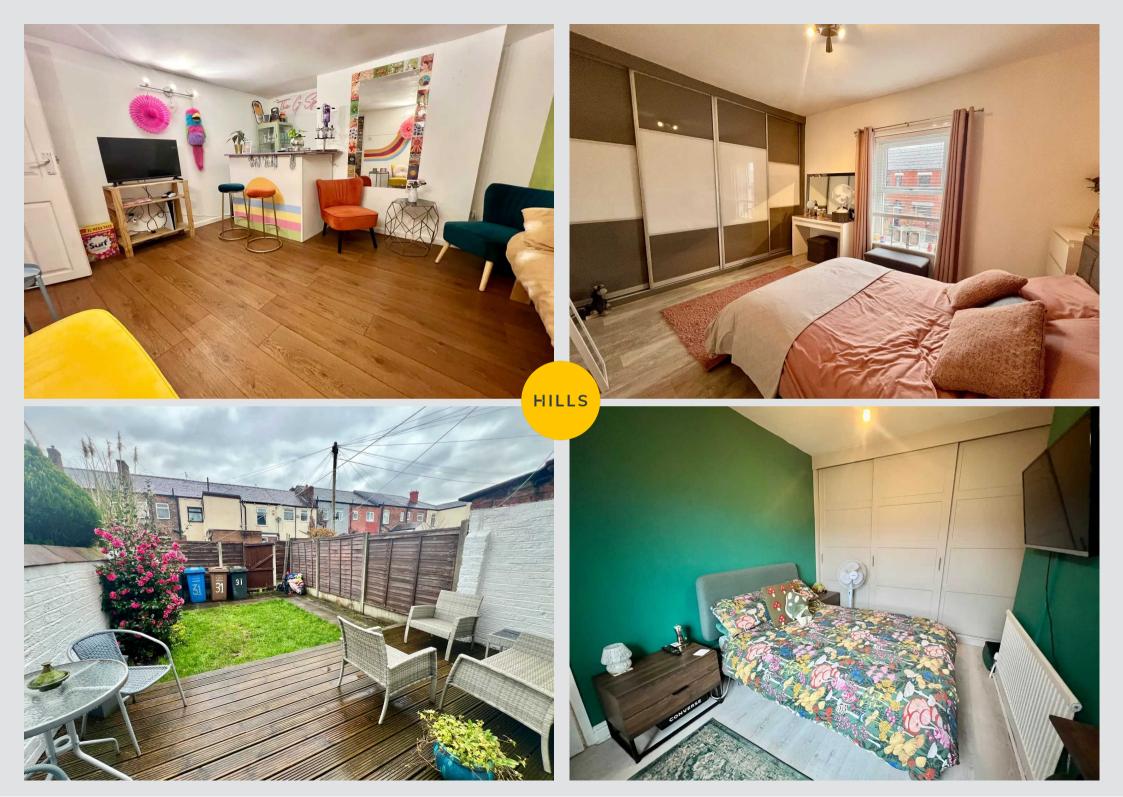

## 31 Pendlebury Road

Swinton, Manchester

A BEAUTIFULLY PRESENTED TERRACED HOUSE WITH CELLARS! On the ground floor the house offers an entrance hallway, a lounge, dining room and modern fitted kitchen. On the first floor there are two double bedrooms and a high spec bathroom with bath and shower. Both of the bedrooms benefit from high spec bespoke fitted wardrobes. The house is tastefully decorated throughout. This is one of only a few properties on Council Tax band: A

Tenure: Freehold

- BEAUTIFULLY PRESENTED TERRACED HOUSE
- TWO DOUBLE BEDROOMS WITH FITTED WARDROBES
- MODERN KITCHEN
- HIGH SPEC BATHROOM
- TASTEFULLY DECORATED THROUGHOUT
- CELLAR ROOMS
- GAS CENTRAL HEATING AND UPVC DOUBLE GLAZING
- REAR GARDEN
- WALKING DISTANCE TO SCHOOLS SHOPS AND TRANSPORT LINKS

Hallway 13' 1" x 3' 3" (4.00m x 1.00m)

**Reception 1** 11' 2" x 11' 10" (3.40m x 3.60m)

**Reception 2** 14' 1" x 12' 6" (4.30m x 3.80m)

**Kitchen** 9' 10" x 7' 10" (3.00m x 2.40m)

Landing

**Bedroom 1** 11' 2" x 13' 9" (3.40m x 4.20m)

**Bedroom 2** 12' 6" x 9' 10" (3.80m x 3.00m)

Bathroom 9' 10" x 7' 10" (3.00m x 2.40m)

**Cellar room 1** 14' 1" x 12' 6" (4.30m x 3.80m)

**Cellar room 2** 11' 2" x 12' 6" (3.40m x 3.80m)