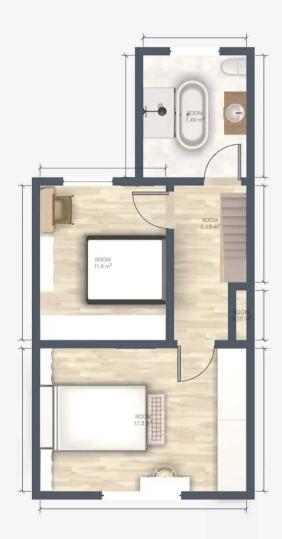

**Bedroom 2** 12' 6" x 9' 10" (3.80m x 3.00m)

Bathroom 9' 10" x 7' 10" (3.00m x 2.40m)

**Cellar room 1** 14' 1" x 12' 6" (4.30m x 3.80m)

**Cellar room 2** 11' 2" x 12' 6" (3.40m x 3.80m)