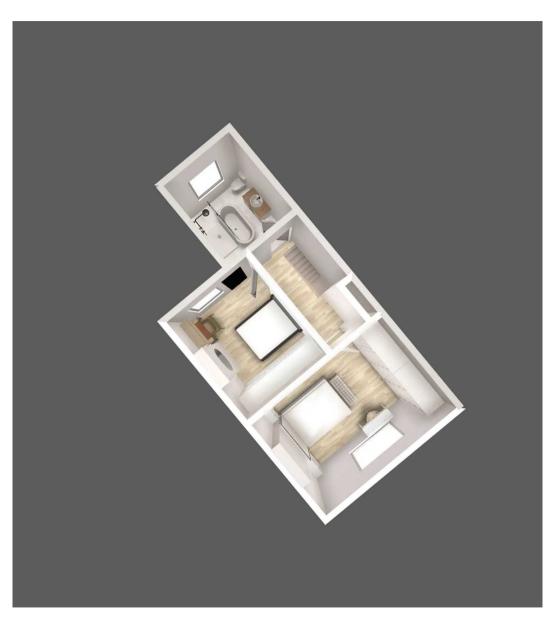

Hallway 13' 1" x 3' 3" (4.00m x 1.00m)

**Reception 1** 11' 2" x 11' 10" (3.40m x 3.60m)

**Reception 2** 14' 1" x 12' 6" (4.30m x 3.80m)

**Kitchen** 9' 10" x 7' 10" (3.00m x 2.40m)

Landing

**Bedroom 1** 11' 2" x 13' 9" (3.40m x 4.20m)

**Bedroom 2** 12' 6" x 9' 10" (3.80m x 3.00m)

Bathroom 9' 10" x 7' 10" (3.00m x 2.40m)

**Cellar room 1** 14' 1" x 12' 6" (4.30m x 3.80m)

**Cellar room 2** 11' 2" x 12' 6" (3.40m x 3.80m)