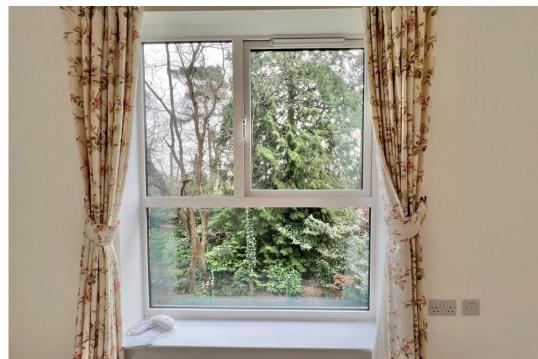

This first floor apartment embraces plenty of natural light and benefits from a dual aspect living room and large balcony with views into the adjacent woodland.

It's open plan to the kitchen which has fully integrated appliances including oven, microwave, hob, fridge, freezer and a even a dishwasher. There is also a useful separate utility area located in the hallway with storage and washing machine.