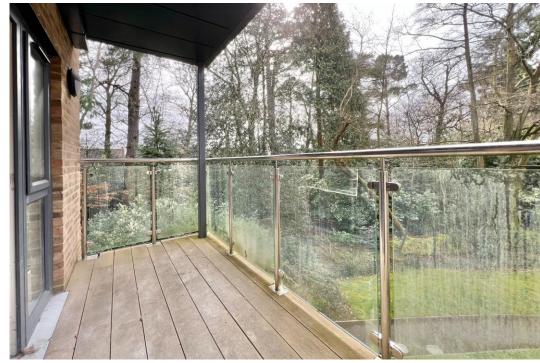

#### **Reasons to View**

- Sleek white gloss kitchen with a high specification, fully fitted units with integrated appliances.
- Enjoying a corner position the living room here is dual aspect with a large south/west facing balcony overlooking woodland.
- With an open plan living and dining space, you can comfortably entertain friends and family, or simply relax in your own spacious environment.
- The sizeable bedroom has an en-suite, walk in shower and ample fitted wardrobe space.
- There are beautifully landscaped gardens which you can enjoy without the hassle of maintaining them.
- Specifically for the over 55's Meadow Court is an independent living development and has its own dedicated care and support team based on-site if your needs require.

This first floor apartment embraces plenty of natural light and benefits from a dual aspect living room and large balcony with views into the adjacent woodland.

It's open plan to the kitchen which has fully integrated appliances including oven, microwave, hob, fridge, freezer and a even a dishwasher. There is also a useful separate utility area located in the hallway with storage and washing machine.