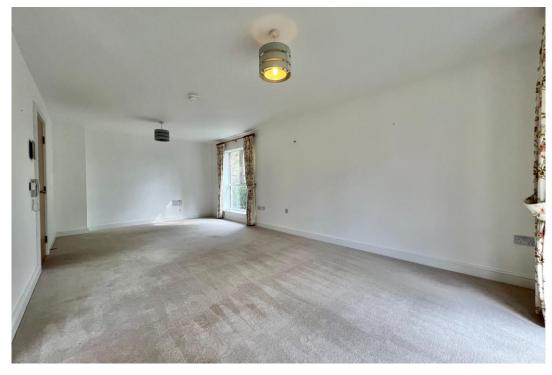

This first floor apartment embraces plenty of natural light and benefits from a dual aspect living room and large balcony with views into the adjacent woodland.

It's open plan to the kitchen which has fully integrated appliances including oven, microwave, hob, fridge, freezer and a even a dishwasher. There is also a useful separate utility area located in the hallway with storage and washing machine.