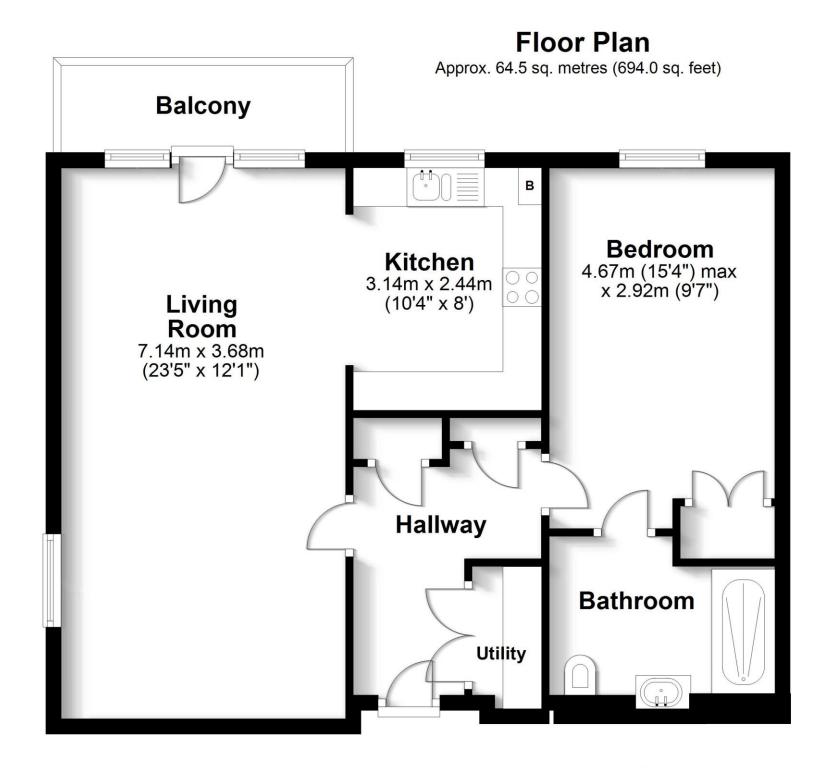

### **Directions**

https://what3words.com/swooning.burden.blushes

Total area: approx. 64.5 sq. metres (694.0 sq. feet)

Robinson Reade endeavour to supply accurate and reliable property information in line with Consumer Protection from Unfair Trading Regulations 2008, however please contact the office before viewing if there is any aspect which is particularly important to you and we will be pleased to provide the relevant information. These property details do not constitute any part of an offer or contract, all measurements are approximate. Any services, appliances and heating systems listed have not been checked. We must point out that where we introduce you to a third party who offers conveyancing, removal or financial services, e.g. legal, mortgage and insurance advice, we may earn a commission. For more information go to www.robinsonreade.co.uk/referral-fees. Robinson Reade Ltd, Registered office: 10 Middle Road, Park Gate, Southampton, SO31 7GH, Co Reg No: 5185152