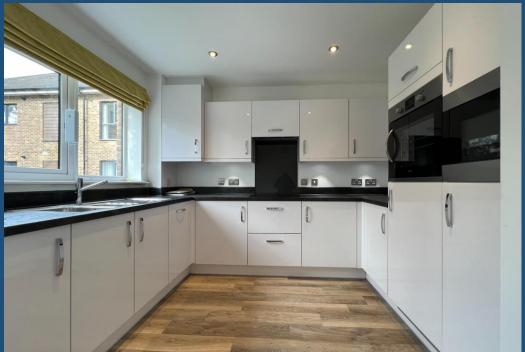

#### **Reasons to View**

- Sleek white gloss kitchen with a high specification, fully fitted units with integrated appliances.
- Enjoying a corner position the living room here is dual aspect with a large south/west facing balcony overlooking woodland.
- With an open plan living and dining space, you can comfortably entertain friends and family, or simply relax in your own spacious environment.
- The sizeable bedroom has an en-suite, walk in shower and ample fitted wardrobe space.
- There are beautifully landscaped gardens which you can enjoy without the hassle of maintaining them.
- Specifically for the over 55's Meadow Court is an independent living development and has its own dedicated care and support team based on-site if your needs require.

This first floor apartment embraces plenty of natural light and benefits from a dual aspect living room and large balcony with views into the adjacent woodland.

It's open plan to the kitchen which has fully integrated appliances including oven, microwave, hob, fridge, freezer and a even a dishwasher. There is also a useful separate utility area located in the hallway with storage and washing machine.