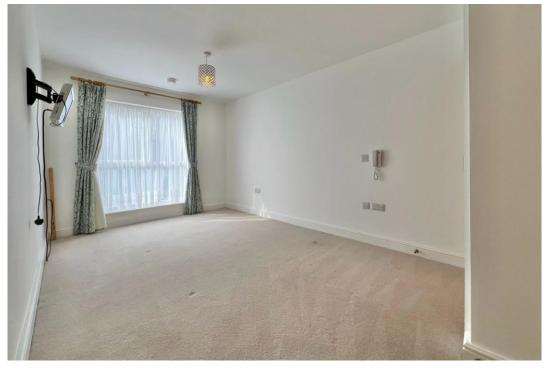

This first floor apartment embraces plenty of natural light and benefits from a dual aspect living room and large balcony with views into the adjacent woodland.

It's open plan to the kitchen which has fully integrated appliances including oven, microwave, hob, fridge, freezer and a even a dishwasher. There is also a useful separate utility area located in the hallway with storage and washing machine.