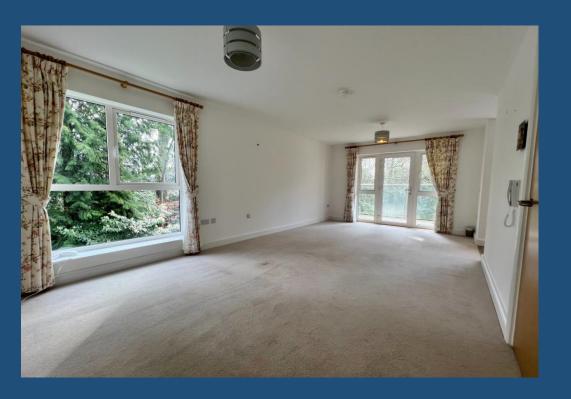

This first floor apartment embraces plenty of natural light and benefits from a dual aspect living room and large balcony with views into the adjacent woodland.

It's open plan to the kitchen which has fully integrated appliances including oven, microwave, hob, fridge, freezer and a even a dishwasher. There is also a useful separate utility area located in the hallway with storage and washing machine.