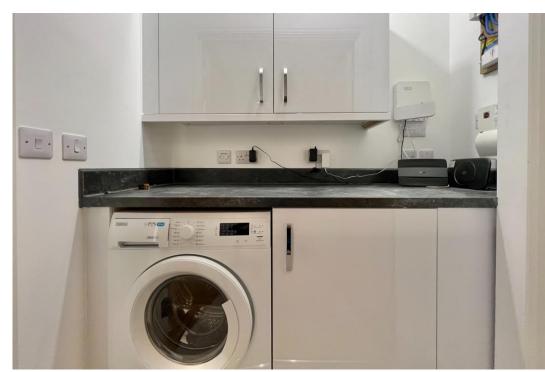

This first floor apartment embraces plenty of natural light and benefits from a dual aspect living room and large balcony with views into the adjacent woodland.

It's open plan to the kitchen which has fully integrated appliances including oven, microwave, hob, fridge, freezer and a even a dishwasher. There is also a useful separate utility area located in the hallway with storage and washing machine.