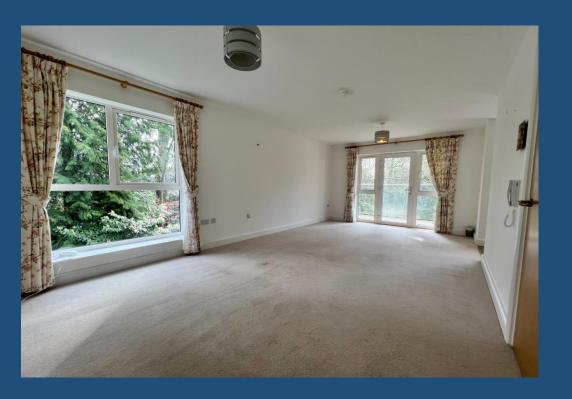

This first floor apartment embraces plenty of natural light and benefits from a dual aspect living room and large balcony with views into the adjacent woodland.

It's open plan to the kitchen which has fully integrated appliances including oven, microwave, hob, fridge, freezer and a even a dishwasher. There is also a useful separate utility area located in the hallway with storage and washing machine.