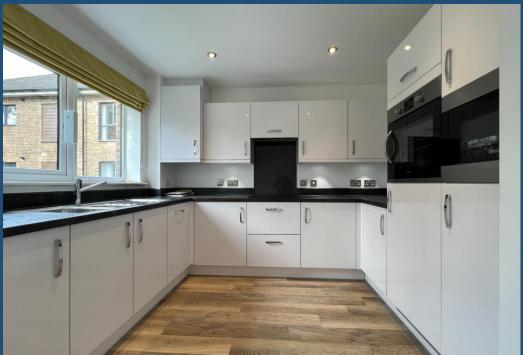

#### **Reasons to View**

- Sleek white gloss kitchen with a high specification, fully fitted units with integrated appliances.
- Enjoying a corner position the living room here is dual aspect with a large south/west facing balcony overlooking woodland.
- With an open plan living and dining space, you can comfortably entertain friends and family, or simply relax in your own spacious environment.
- The sizeable bedroom has an en-suite, walk in shower and ample fitted wardrobe space.
- There are beautifully landscaped gardens which you can enjoy without the hassle of maintaining them.
- Specifically for the over 55's Meadow Court is an independent living development and has its own dedicated care and support team based on-site if your needs require.

This first floor apartment embraces plenty of natural light and benefits from a dual aspect living room and large balcony with views into the adjacent woodland.

It's open plan to the kitchen which has fully integrated appliances including oven, microwave, hob, fridge, freezer and a even a dishwasher. There is also a useful separate utility area located in the hallway with storage and washing machine.