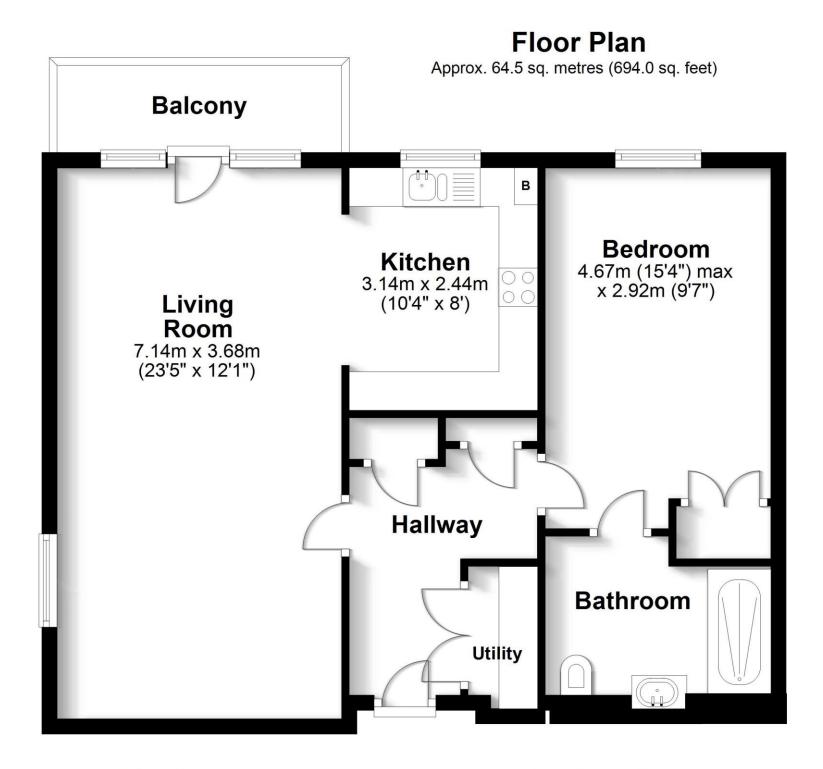

### **Directions**

https://what3words.com/swooning.burden.blushes

Total area: approx. 64.5 sq. metres (694.0 sq. feet)

Robinson Reade endeavour to supply accurate and reliable property information in line with Consumer Protection from Unfair Trading Regulations 2008, however please contact the office before viewing if there is any aspect which is particularly important to you and we will be pleased to provide the relevant information. These property details do not constitute any part of an offer or contract, all measurements are approximate. Any services, appliances and heating systems listed have not been checked. We must point out that where we introduce you to a third party who offers conveyancing, removal or financial services, e.g. legal, mortgage and insurance advice, we may earn a commission. For more information go to www.robinsonreade.co.uk/referral-fees. Robinson Reade Ltd, Registered office: 10 Middle Road, Park Gate, Southampton, SO31 7GH, Co Reg No: 5185152