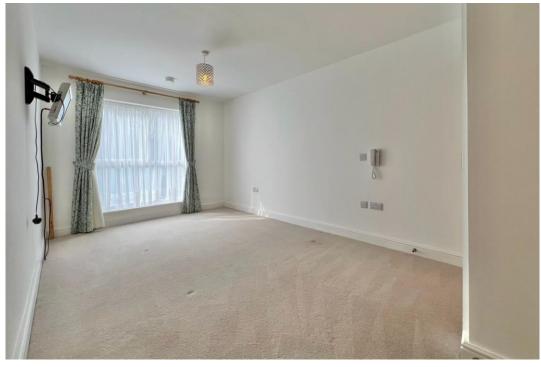

This first floor apartment embraces plenty of natural light and benefits from a dual aspect living room and large balcony with views into the adjacent woodland.

It's open plan to the kitchen which has fully integrated appliances including oven, microwave, hob, fridge, freezer and a even a dishwasher. There is also a useful separate utility area located in the hallway with storage and washing machine.