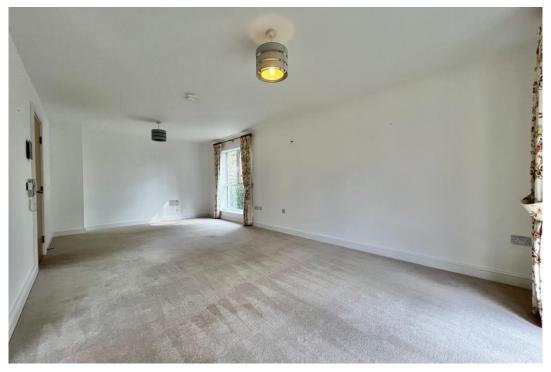

#### **Reasons to View**

- Sleek white gloss kitchen with a high specification, fully fitted units with integrated appliances.
- Enjoying a corner position the living room here is dual aspect with a large south/west facing balcony overlooking woodland.
- With an open plan living and dining space, you can comfortably entertain friends and family, or simply relax in your own spacious environment.
- The sizeable bedroom has an en-suite, walk in shower and ample fitted wardrobe space.
- There are beautifully landscaped gardens which you can enjoy without the hassle of maintaining them.
- Specifically for the over 55's Meadow Court is an independent living development and has its own dedicated care and support team based on-site if your needs require.

This first floor apartment embraces plenty of natural light and benefits from a dual aspect living room and large balcony with views into the adjacent woodland.

It's open plan to the kitchen which has fully integrated appliances including oven, microwave, hob, fridge, freezer and a even a dishwasher. There is also a useful separate utility area located in the hallway with storage and washing machine.