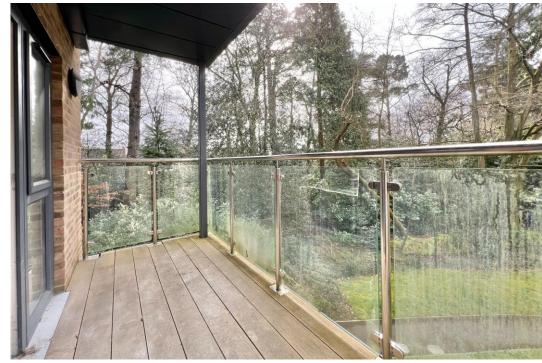

#### **Reasons to View**

- Sleek white gloss kitchen with a high specification, fully fitted units with integrated appliances.
- Enjoying a corner position the living room here is dual aspect with a large south/west facing balcony overlooking woodland.
- With an open plan living and dining space, you can comfortably entertain friends and family, or simply relax in your own spacious environment.
- The sizeable bedroom has an en-suite, walk in shower and ample fitted wardrobe space.
- There are beautifully landscaped gardens which you can enjoy without the hassle of maintaining them.
- Specifically for the over 55's Meadow Court is an independent living development and has its own dedicated care and support team based on-site if your needs require.

This first floor apartment embraces plenty of natural light and benefits from a dual aspect living room and large balcony with views into the adjacent woodland.

It's open plan to the kitchen which has fully integrated appliances including oven, microwave, hob, fridge, freezer and a even a dishwasher. There is also a useful separate utility area located in the hallway with storage and washing machine.