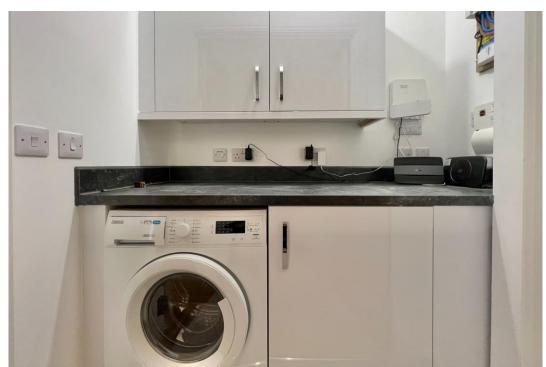

This first floor apartment embraces plenty of natural light and benefits from a dual aspect living room and large balcony with views into the adjacent woodland.

It's open plan to the kitchen which has fully integrated appliances including oven, microwave, hob, fridge, freezer and a even a dishwasher. There is also a useful separate utility area located in the hallway with storage and washing machine.