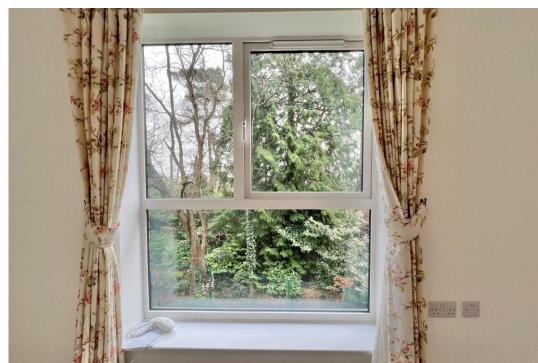

#### **Reasons to View**

- Sleek white gloss kitchen with a high specification, fully fitted units with integrated appliances.
- Enjoying a corner position the living room here is dual aspect with a large south/west facing balcony overlooking woodland.
- With an open plan living and dining space, you can comfortably entertain friends and family, or simply relax in your own spacious environment.
- The sizeable bedroom has an en-suite, walk in shower and ample fitted wardrobe space.
- There are beautifully landscaped gardens which you can enjoy without the hassle of maintaining them.
- Specifically for the over 55's Meadow Court is an independent living development and has its own dedicated care and support team based on-site if your needs require.

This first floor apartment embraces plenty of natural light and benefits from a dual aspect living room and large balcony with views into the adjacent woodland.

It's open plan to the kitchen which has fully integrated appliances including oven, microwave, hob, fridge, freezer and a even a dishwasher. There is also a useful separate utility area located in the hallway with storage and washing machine.