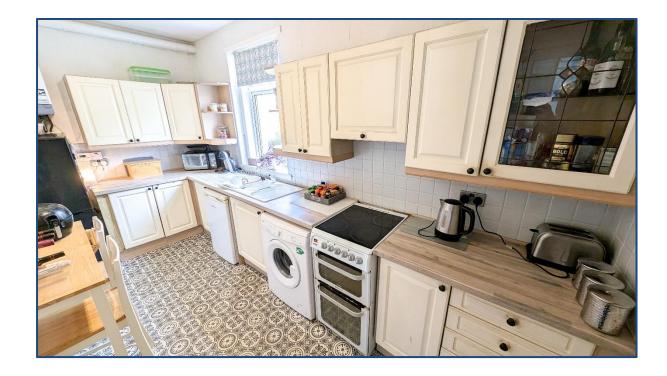

## 3 Bedroom Lower Cottage Flat

Hallway • Lounge • Kitchen 3 Double Bedrooms • Shower Room Gardens

Village Estates are delighted to welcome to the market this modern 3 bedroom lower cottage flat situated in Croy. Internally the property comprises of a welcoming hallway which leads to a fabulous size lounge which gives access to a modern fitted kitchen which include a generous range of base and wall mounted units. The hallway also leads to 3 generous size double bedrooms. The accommodation is complete with a modern shower room comprising of a 2 piece white with separate walk in shower enclosure. The property also benefits from fully double glazing and a system of gas central heating. Externally the property sits on a great size plot with gardens to the front and rear. Viewing is essential to fully appreciate the accommodation on offer on this modern 3 bedroom lower cottage flat which is in truly walk in condition.

| • Hallway |                 | • Bedroom No. 1 13'01" x 11'02" |
|-----------|-----------------|---------------------------------|
| • Lounge  | 15'00" x 12'05" | • Bedroom No. 2 13'01" x 9'00"  |
| • Kitchen | 14'09" x 6'08"  | • Bedroom No. 3 11'03" x 8'06"  |
|           |                 | Shower Room                     |