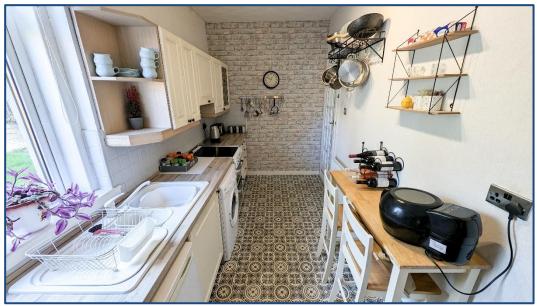

## 3 Bedroom Lower Cottage Flat

Hallway • Lounge • Kitchen 3 Double Bedrooms • Shower Room Gardens

Village Estates are delighted to welcome to the market this modern 3 bedroom lower cottage flat situated in Croy. Internally the property comprises of a welcoming hallway which leads to a fabulous size lounge which gives access to a modern fitted kitchen which include a generous range of base and wall mounted units. The hallway also leads to 3 generous size double bedrooms. The accommodation is complete with a modern shower room comprising of a 2 piece white with separate walk in shower enclosure. The property also benefits from fully double glazing and a system of gas central heating. Externally the property sits on a great size plot with gardens to the front and rear. Viewing is essential to fully appreciate the accommodation on offer on this modern 3 bedroom lower cottage flat which is in truly walk in condition.

| • Hallway |                 | • Bedroom No. 1 13'01" x 11'02" |
|-----------|-----------------|---------------------------------|
| • Lounge  | 15'00" x 12'05" | • Bedroom No. 2 13'01" x 9'00"  |
| • Kitchen | 14'09" x 6'08"  | • Bedroom No. 3 11'03" x 8'06"  |
|           |                 | Shower Room                     |