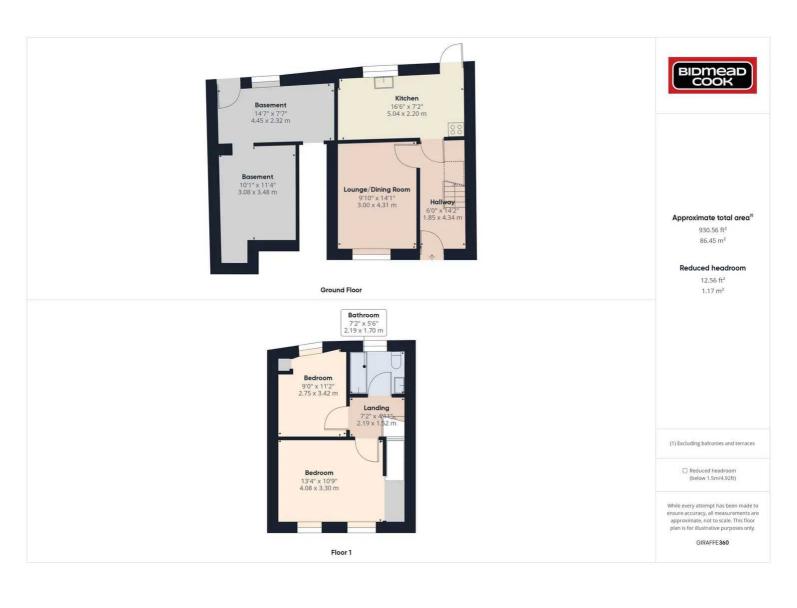

## 18 Glamorgan Street, Brynmawr, NP23 4JZ

£108,000 Freehold

Mid-Terrace Property • Lounge/Dining Room • Kitchen • Bathroom • Two Bedrooms • Rear Garden • Basement

1 Bethcar Street, Ebbw Vale, Gwent, NP23 6HH Tel: 01495 302301 Email: ebbwvale@bidmeadcook.co.uk www.bidmeadcook.co.uk A mid-terrace property in a central position of Brynmawr having accommodation comprising an entrance hallway, lounge/dining room, kitchen and to the first floor are two bedrooms and bathroom. The property further benefits from UPVC double glazing, a gas central heating system, rear garden over two areas and a basement having three rooms, power and lighting.