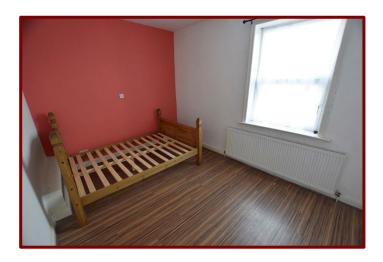

Landing 2.03m x 1.67m (6ft 7" x 5ft 5")

Carpeted flooring

Loft access (Ladders & Boarded)

Bedroom One 4.24m x 3.60m (13ft 11" x 11ft 9")

Double glazed window to the front of the property

Laminate flooring

Central heating radiator