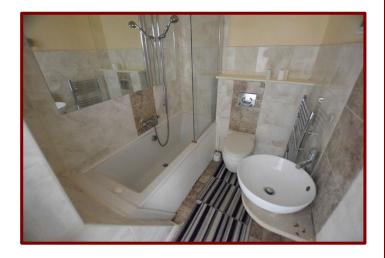

## Bathroom 2.13m x 1.66m (6ft 11" x 5ft 5")

Panelled bath with thermostatic shower over

Pedestal hand wash basin and low level w.c.

Towel radiator

Tel: 01282 416060

External Utility Room 2.52m x 2.45m (8ft 3" x 8ft 0")