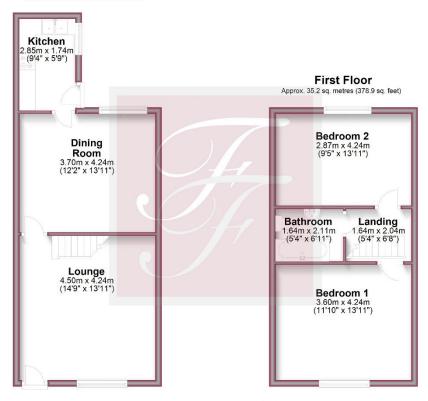

#### Ground Floor Approx. 40.4 sq. metres (434.3 sq. feet)

Total area: approx. 75.6 sq. metres (813.2 sq. feet)

Please note: Plans are to show room locations only and are not to scale