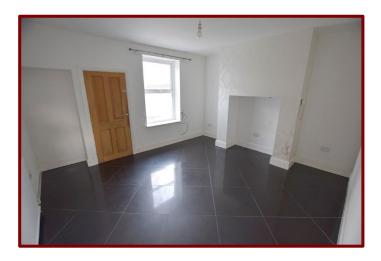

TV point

Tel: 01282 416060

Dining Room 3.70m x 4.24m (12ft 2" x 13ft 10")

Double glazed window to the rear of the property

Tiled flooring

Central heating radiator

TV point