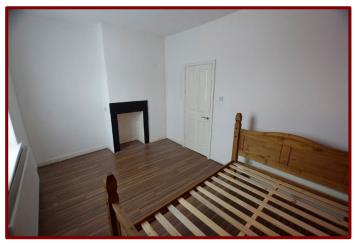

Bedroom Two 4.25m x 2.92m (13ft 11" x 9ft 7")

Double glazed window to the rear of the property

Laminate flooring

Central heating radiator