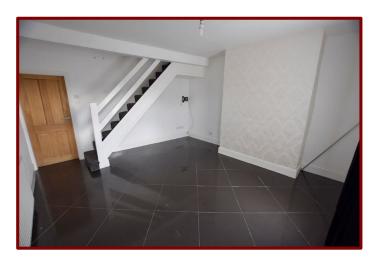

Landing 2.03m x 1.67m (6ft 7" x 5ft 5")

Carpeted flooring

Loft access (Ladders & Boarded)

Bedroom One 4.24m x 3.60m (13ft 11" x 11ft 9")

Double glazed window to the front of the property

Laminate flooring

Central heating radiator