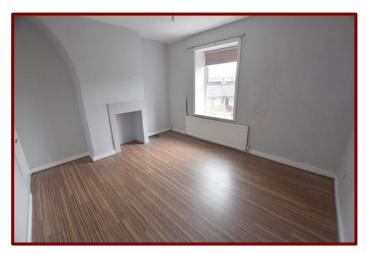

Landing 2.03m x 1.67m (6ft 7" x 5ft 5")

Carpeted flooring

Loft access (Ladders & Boarded)

Bedroom One 4.24m x 3.60m (13ft 11" x 11ft 9")

Double glazed window to the front of the property

Laminate flooring

Central heating radiator