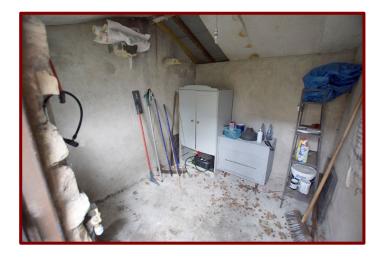

## Bathroom 2.13m x 1.66m (6ft 11" x 5ft 5")

Panelled bath with thermostatic shower over

Pedestal hand wash basin and low level w.c.

Towel radiator

Tel: 01282 416060

External Utility Room 2.52m x 2.45m (8ft 3" x 8ft 0")

Plumbing for automatic washing machine

Power and lighting

**Rear Yard** 

Tel: 01282 416060