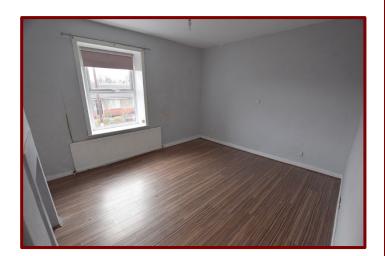

Bedroom Two 4.25m x 2.92m (13ft 11" x 9ft 7")

Double glazed window to the rear of the property

Laminate flooring

Central heating radiator