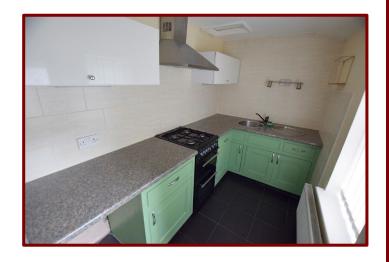

# Kitchen $2.85m \times 1.74m (9ft 4" \times 5ft 8")$

Double glazed window to the side of the property

Fitted wall and base units

Laminate work surfaces

Tiled flooring

Gas cooker

Central heating radiator

Tel: 01282 416060