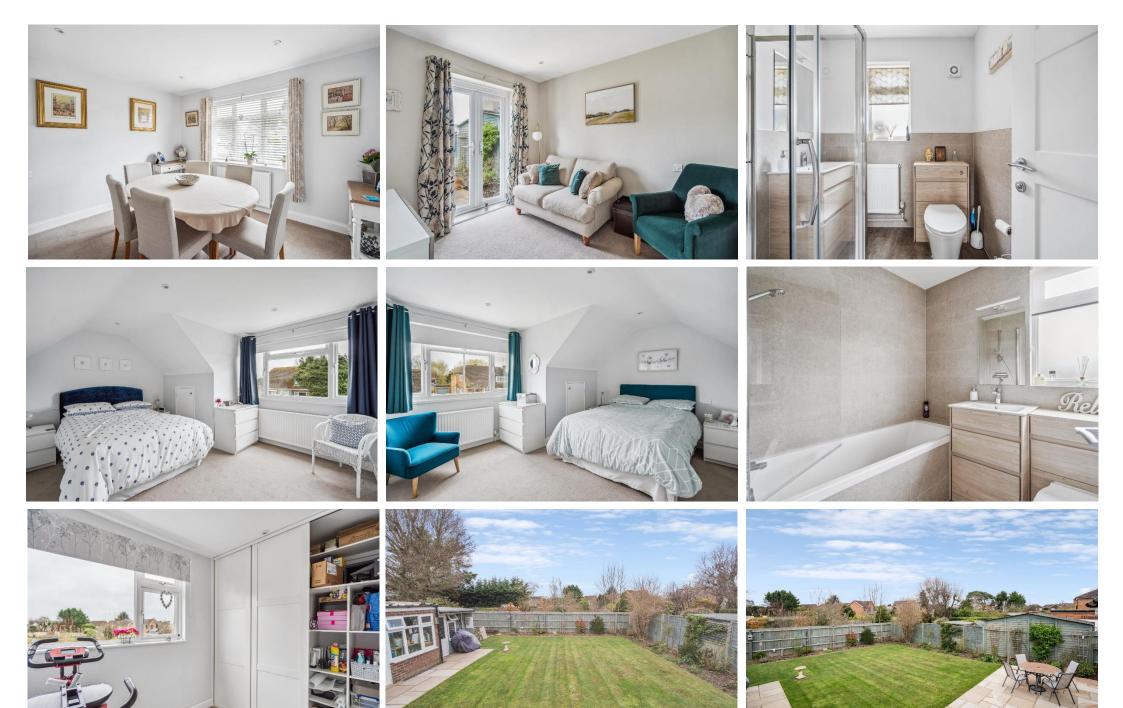

## **GUIDE PRICE £785,000 FREEHOLD**

An immaculately presented, refurbished four double bedroom detached chalet-style bungalow offering modern spacious living accommodation throughout. The property features a generous living room, extended kitchen/dining room, two bath/shower rooms, a generous rear garden, driveway parking and a detached garage. The property also offers great potential for extension, subject to the necessary planning consents being obtained. Situated within easy reach of popular schools, shops and amenities and conveniently located for access to Maidenhead railway station (Elizabeth Line), the M4 motorway and London Heathrow Airport.

\*LARGE LIVING ROOM \*KITCHEN/DINING ROOM \*SHOWER ROOM \*FOUR DOUBLE BEDROOMS \*FAMILY BATHROOM \*GENEROUS GARDEN \*DRIVEWAY PARKING \*DETACHED GARAGE \*CLOSE TO LOCAL SCHOOLING \*SCOPE FOR EXTENSION (STPP) \*EPC RATING D \*COUNCIL TAX BAND F