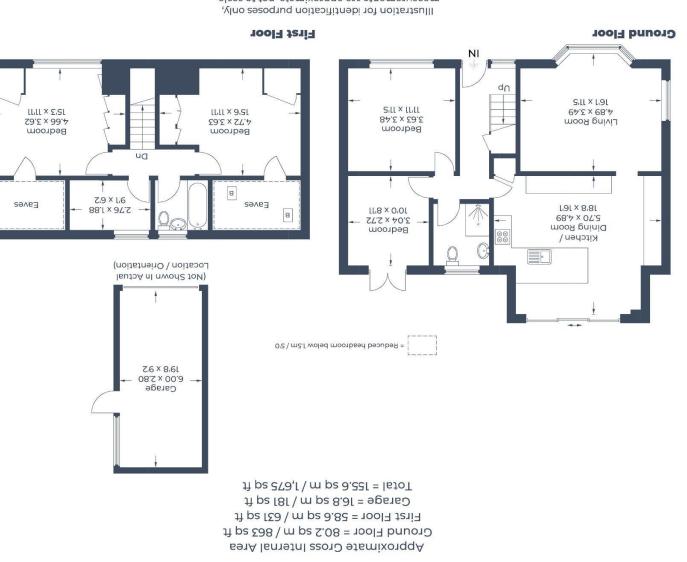

\*LARGE LIVING ROOM \*KITCHEN/DINING ROOM \*SHOWER ROOM \*FOUR DOUBLE BEDROOMS \*FAMILY BATHROOM \*GENEROUS GARDEN \*DRIVEWAY PARKING \*DETACHED GARAGE \*CLOSE TO LOCAL SCHOOLING \*SCOPE FOR EXTENSION (STPP) \*EPC RATING D \*COUNCIL TAX BAND F

© CJ Property Marketing Produced for Braxton measurements are approximate, not to scale.

Residential Sales | Land & New Homes | Properties to Let | Landlords, Lettings and Management Services