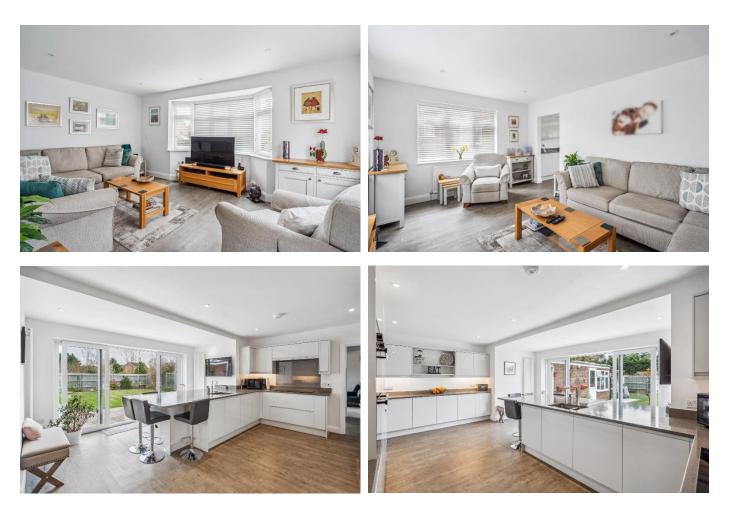

## **GUIDE PRICE £785,000 FREEHOLD**

An immaculately presented, refurbished four double bedroom detached chalet-style bungalow offering modern spacious living accommodation throughout. The property features a generous living room, extended kitchen/dining room, two bath/shower rooms, a generous rear garden, driveway parking and a detached garage. The property also offers great potential for extension, subject to the necessary planning consents being obtained. Situated within easy reach of popular schools, shops and amenities and conveniently located for access to Maidenhead railway station (Elizabeth Line), the M4 motorway and London Heathrow Airport.

\*LARGE LIVING ROOM \*KITCHEN/DINING ROOM \*SHOWER ROOM \*FOUR DOUBLE BEDROOMS \*FAMILY BATHROOM \*GENEROUS GARDEN \*DRIVEWAY PARKING \*DETACHED GARAGE \*CLOSE TO LOCAL SCHOOLING \*SCOPE FOR EXTENSION (STPP) \*EPC RATING D \*COUNCIL TAX BAND F