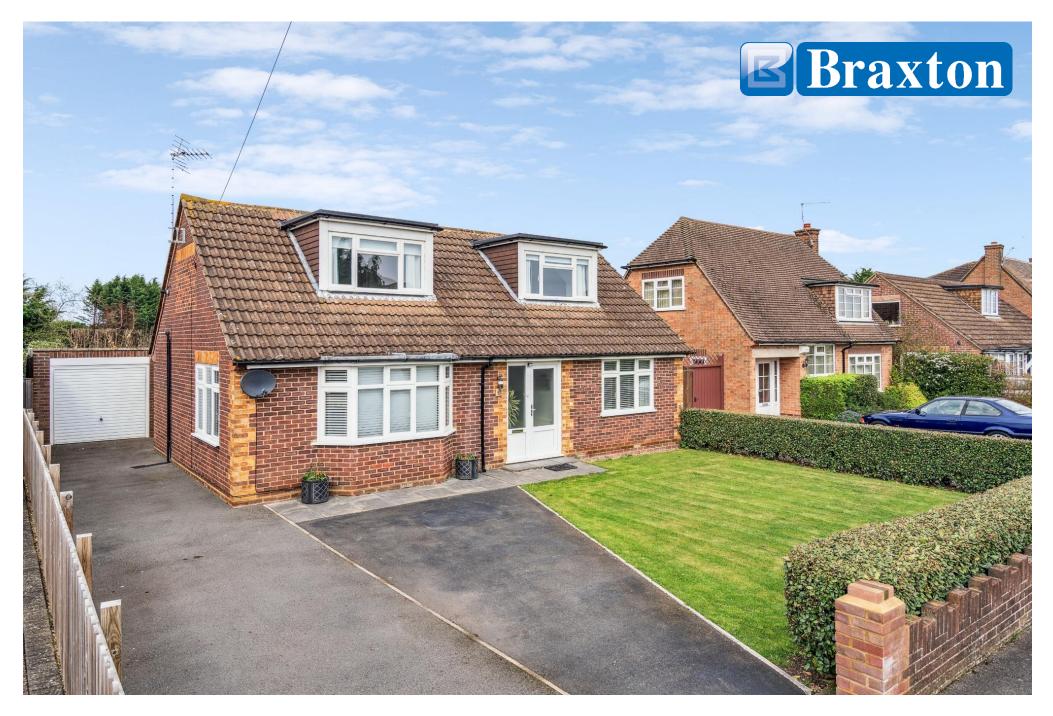

## **GUIDE PRICE £785,000 FREEHOLD**

An immaculately presented, refurbished four double bedroom detached chalet-style bungalow offering modern spacious living accommodation throughout. The property features a generous living room, extended kitchen/dining room, two bath/shower rooms, a generous rear garden, driveway parking and a detached garage. The property also offers great potential for extension, subject to the necessary planning consents being obtained. Situated within easy reach of popular schools, shops and amenities and conveniently located for access to Maidenhead railway station (Elizabeth Line), the M4 motorway and London Heathrow Airport.

\*LARGE LIVING ROOM \*KITCHEN/DINING ROOM \*SHOWER ROOM \*FOUR DOUBLE BEDROOMS \*FAMILY BATHROOM \*GENEROUS GARDEN \*DRIVEWAY PARKING \*DETACHED GARAGE \*CLOSE TO LOCAL SCHOOLING \*SCOPE FOR EXTENSION (STPP) \*EPC RATING D \*COUNCIL TAX BAND F