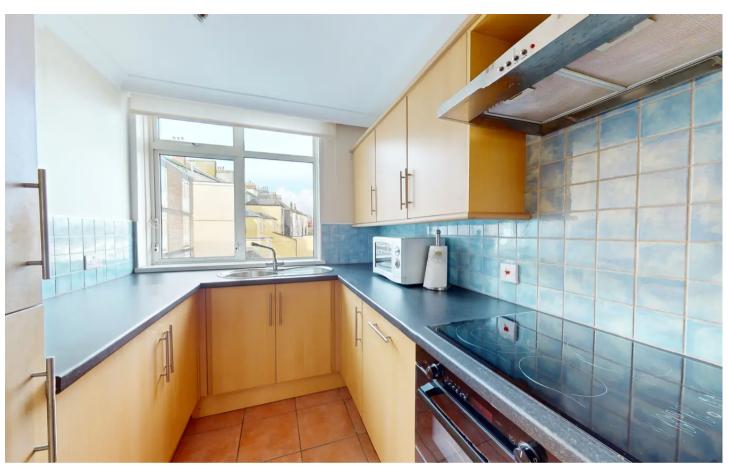

Upon entering the apartment, you are greeted by a galley style kitchen, thoughtfully designed to maximise space and functionality. The kitchen seamlessly flows into the open plan living area, creating a perfect space for relaxation and entertainment. The two double bedrooms provide ample space for comfort and privacy.