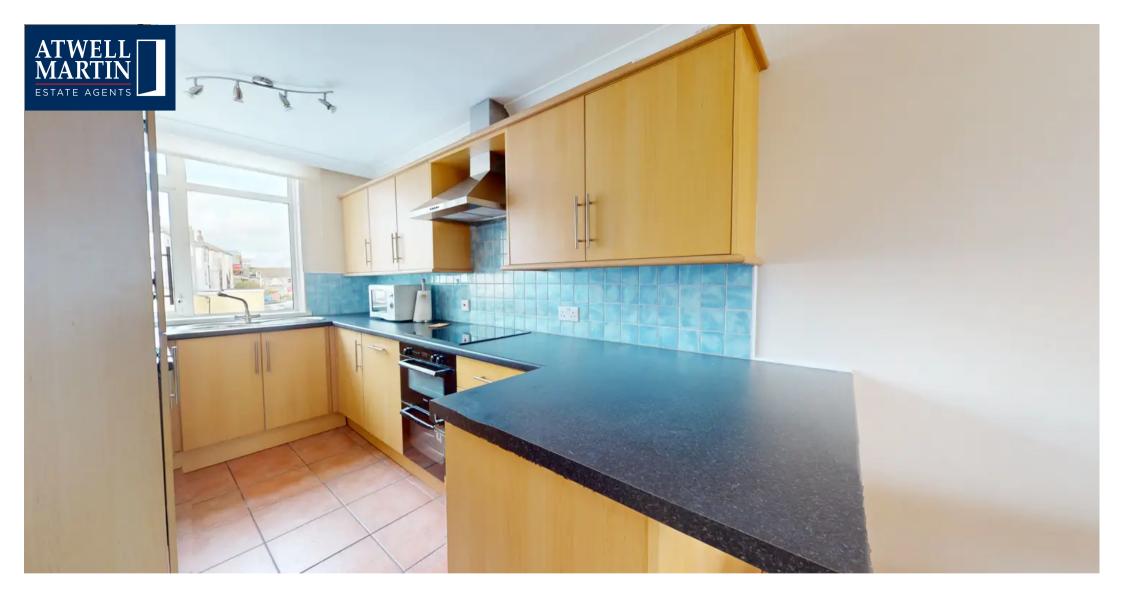

Upon entering the apartment, you are greeted by a galley style kitchen, thoughtfully designed to maximise space and functionality. The kitchen seamlessly flows into the open plan living area, creating a perfect space for relaxation and entertainment. The two double bedrooms provide ample space for comfort and privacy.