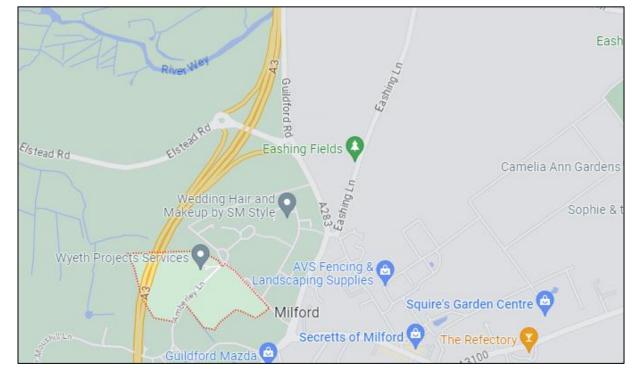

#### LOCATION

The property is located just off the A3, the main trunk road for Portsmouth and Central London. Godalming town centre is approximately <sup>3</sup>/<sub>4</sub> mile from the property, with Guildford accessed directly via the A3 approximately 6<sup>1</sup>/<sub>2</sub> miles to the north of the property. The property has good road communications being close to the Milford junction of the A3 and with access to the M25 (Junction 10) and the national motorway network beyond. Milford railway station is less than 1 mile away.