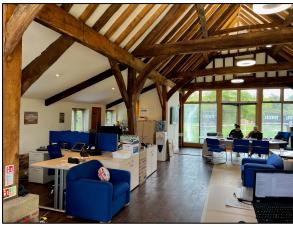

## DESCRIPTION

The Cartshed is one of three barn style office conversion situated on a semi-rural estate. The high-quality conversion provides open plan office space and is completely selfcontained with its own kitchen and w.c. facilities. The premises are centrally heated and benefit from perimeter trunking for power and data.

## ACCOMMODATION

The office has a net floor rea of 1,021 sq ft (94.85 sq m). The building has an EPC rating of C-58