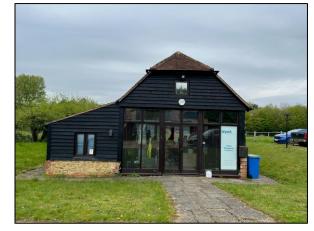

ATTRACTIVE BARN STYLE OFFICE with excellent car parking 1,021 sq ft (94.85 sq m)

THE CARTSHED, AMBERLEY FARM, OLD ELSTEAD ROAD, MILFORD, SURREY GU8 5EB

- High quality barn style office
  Completely self-contained
  Timber laminate flooring
  Feature LED lighting
  Light and airy office environment
  At least 6 car parking spaces

## DESCRIPTION

The Cartshed is one of three barn style office conversion situated on a semi-rural estate. The high-quality conversion provides open plan office space and is completely selfcontained with its own kitchen and w.c. facilities. The premises are centrally heated and benefit from perimeter trunking for power and data.