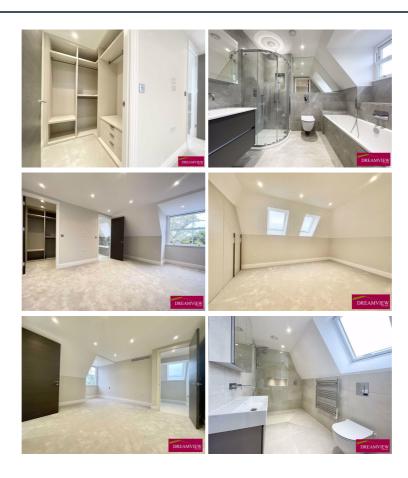

\*NEW GATED DEVELOPMENT WITH LIFT

\*SECURE UNDERGROUND PARKING

\*2 BED 2 BATH (1 EN SUITE)

\*OPEN PLAN LOUNGE AND KITCHEN

\*3RD FLOOR WITH LIFT

\*COMMUNAL GARDEN

\*CLOSE TO LOCAL AMENITIES

\*AVAILABLE IMMEDIATELY.

\*This FABULOUS, 2 bedroom 2 bathroom modern top floor apartment includes walk in wardrobe to master bedroom, allocated underground parking, lift to all floors, visitor parking, open plan living and ample storage throughout along with air conditioning and underfloor heating

\*SIMPLY MUST BE VIEWED

\*£3000 PCM AVAILABLE NOW

\*EPC BAND B

\*COUNCIL TAX - BAND E