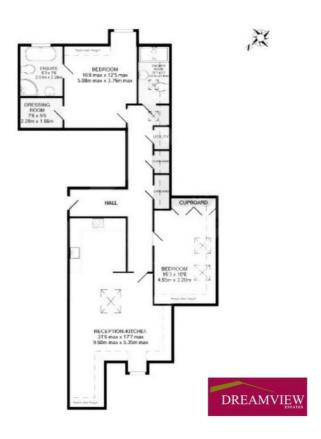

## To Let 2 bed flat

- > 2 BED LUXURY FLAT
- > RECENTLY BUILT BLOCK
- > 1420 SQ FT/133 SQ MT
- 3RD (TOP) FLOOR WITH LIFT
- AVAILABLE NOW

2 BED 2 BATH FLAT IN RECVENTLY BUILT BLOCK IN PRIME LOCATION IN HENDON

\*This FABULOUS, 2 bedroom 2 bathroom modern top floor apartment includes walk in wardrobe to master bedroom, allocated underground parking, lift to all floors, visitor parking, open plan living and ample storage throughout along with air conditioning and underfloor heating