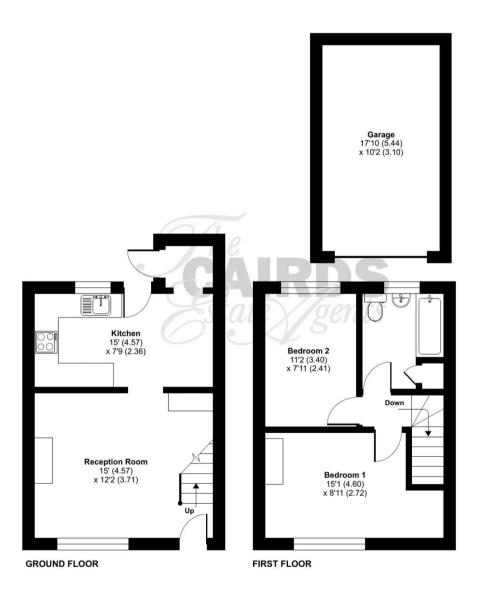

## Beechen Lane, Lower Kingswood, Tadworth, KT20

Approximate Area = 636 sq ft / 59.1 sq m Garage = 180 sq ft / 16.7 sq m Total = 816 sq ft / 75.8 sq m

For identification only - Not to scale