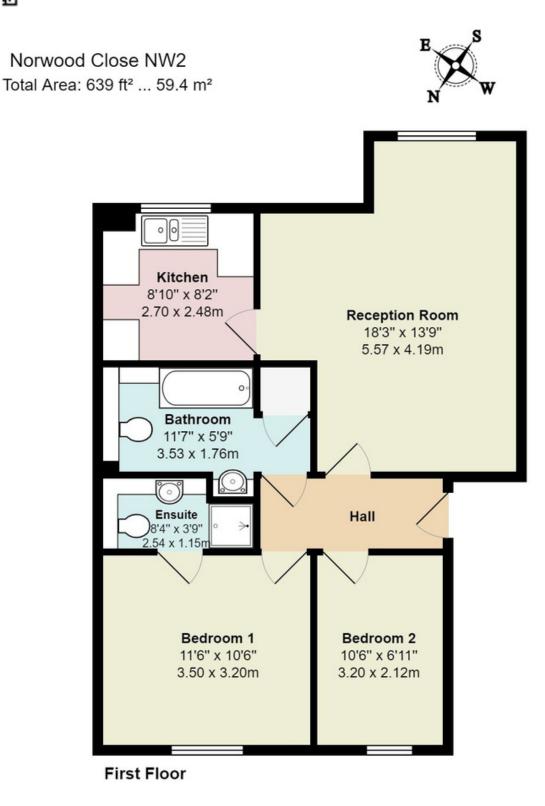

Tenure

Leasehold

639ft.<sup>2</sup> - 59.4 m<sup>2</sup>

2 Bedroom

2 Bathroom

Permit

Residential Sales