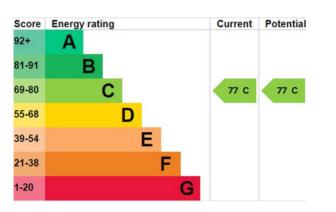

The property has a leasehold of 77 years (the vendor can initiate the lease extension if required, cost of lease to be borne by buyer). Vacant possession and no onward chain.

Tenure: Leasehold - 77 years Ground Rent: £110 Energy Efficiency Rating: C Council Tax Authority: Barnet, Band E Service charge: £1651 pa Ground Rent - TBC