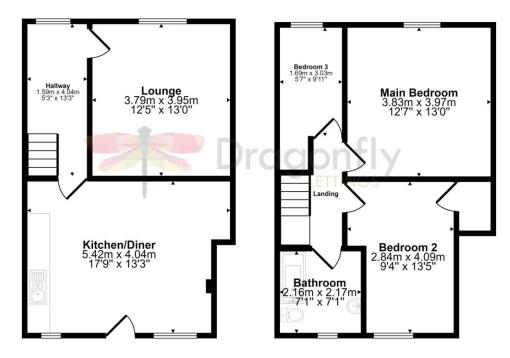

## Approx Gross Internal Area 87 sq m / 938 sq ft

Ground Floor Approx 44 sq m / 469 sq ft First Floor Approx 44 sq m / 469 sq ft

This floorplan is only for illustrative purposes and is not to scale. Measurements of rooms, doors, windows, and any items are approximate and no responsibility is taken for any error, omission or mis-statement. Icons of items such as bathroom suites are representations only and may not look like the real items. Made with Made Snappy 360.