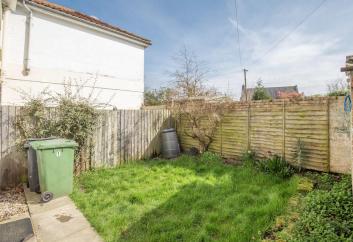

## OUTSIDE

The property fronts onto the road, boasting beautiful views of the church. A wooden gate to the right-hand side leads through to the approx. 18' max. rear garden which features a lawn and raised borders, plus access to the entrance. The oil tank is located within the rear boundary. The property also benefits from first come first serve off-road parking in front of the Fish and Chip Shop.