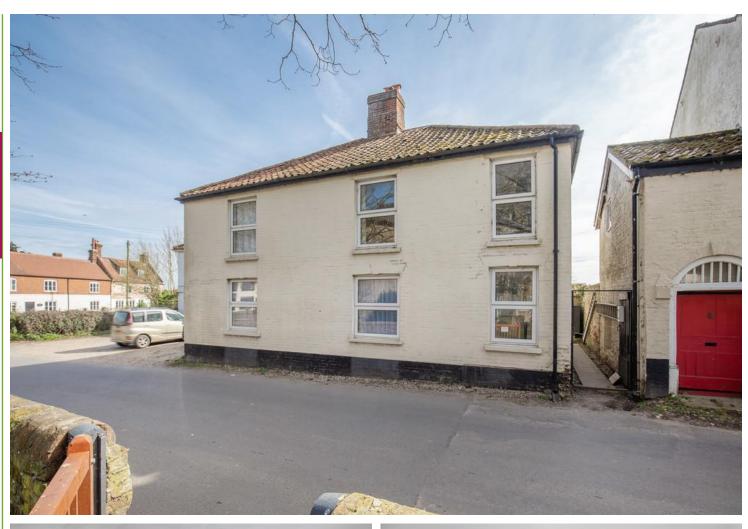

Overlooking the local church, this 3 bedroom semi-detached house features a generous kitchen/diner and separate lounge. Whilst outside provides an enclosed rear garden and off-road parking nearby. Conveniently situated for village amenities and road links - do not miss out!

Church Plain

Mattishall | Dereham | Norfolk | NR20 3QE

£800 pcm

Semi-detached house, situated in a highly sought-after village location

Boasting beautiful church views to the front!

3 first floor bedrooms off the landing