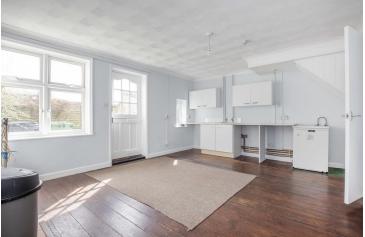

Overlooking the local church, this 3 bedroom semi-detached house features a generous kitchen/diner and separate lounge. Whilst outside provides an enclosed rear garden and off-road parking nearby. Conveniently situated for village amenities and road links - do not miss out!

Practical kitchen/diner and sep arate lounge

First floor family bathroom with 3-piece suite

Oil fired central heating and double glazing

Off-road parking available nearby on a first come first serve basis