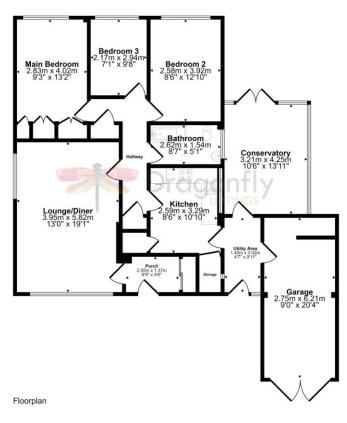

## Approx Gross Internal Area 121 sq m / 1300 sq ft

This floorplan is only for illustrative purposes and is not to scale. Measurements of rooms, doors, windows, and any items are approximate and no responsibility is taken for any error, omission or mis-statement. Icons of items such as bathroom suites are representations only and may not look like the real items. Made with Made Snappy 360.