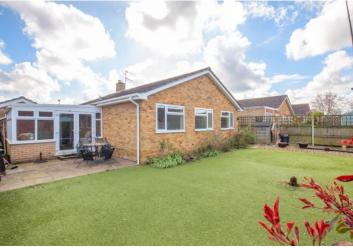

## OUTSIDE

The property is fronted by a low maintenance garden with raised feature flowerbeds and a driveway to the right-hand side providing tandem off-road parking and access to the garage with barn double doors, light and power, plus personnel door. To the rear is the approx. 45' x 30' max. rear garden space which features an artificial lawn, flowerbed borders and a patio seating area - ideal for entertaining!

Off-road parking and single garage to the front of the property

Enclosed rear garden with artificial lawn and patio seating area

Ideally located for amenities, schools, town centre, plus road and rail links