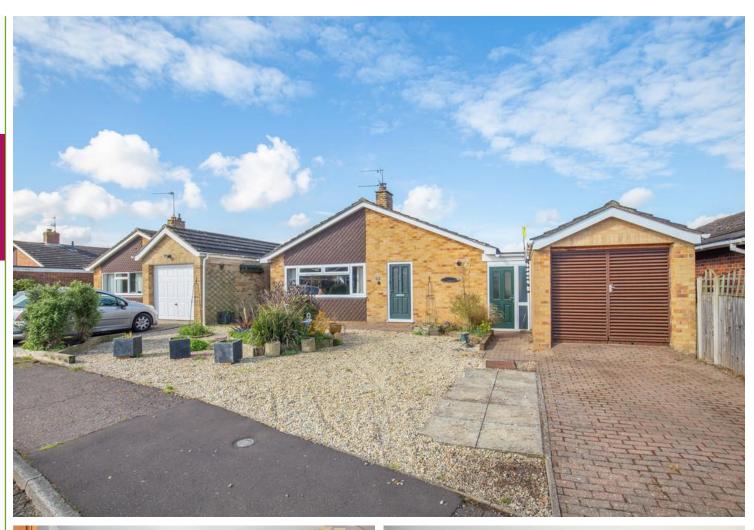

## OUTSIDE

The property is fronted by a low maintenance garden with raised feature flowerbeds and a driveway to the right-hand side providing tandem off-road parking and access to the garage with barn double doors, light and power, plus personnel door. To the rear is the approx. 45' x 30' max. rear garden space which features an artificial lawn, flowerbed borders and a patio seating area - ideal for entertaining!

Off-road parking and single garage to the front of the property

Enclosed rear garden with artificial lawn and patio seating area

Ideally located for amenities, schools, town centre, plus road and rail links