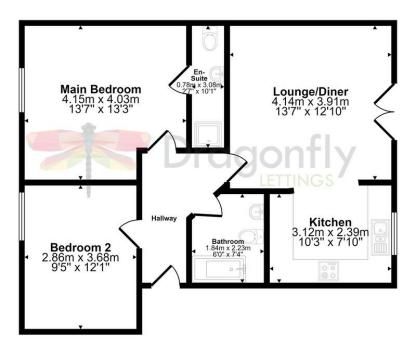

## Approx Gross Internal Area 66 sq m / 710 sq ft

## Floorplan

This floorplan is only for illustrative purposes and is not to scale. Measurements of rooms, doors, windows, and any items are approximate and no responsibility is taken for any error, omission or mis-statement. Icons of items such as bathroom suites are representations only and may not look like the real items. Made with Made Snappy 360.