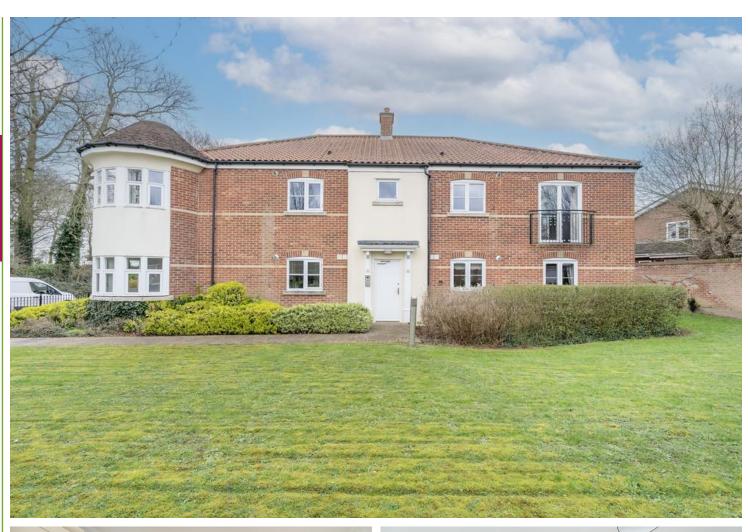

## OUTSIDE

The property benefits from allocated parking within the residents parking area, behind the complex. There are communal gardens consisting of lawn and seating areas.

Communal gardens with seating areas and lawn

Available now!