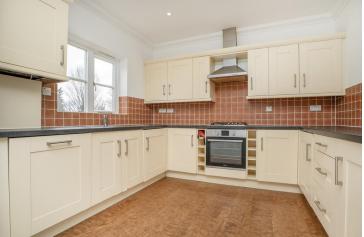

Offering convenience and modern accommodation, this first floor apartment is located within a purpose-built block and offers easy city access. Its layout comprises a lounge adjoining a modern fitted kitchen, Juliette balcony and 2 double bedrooms. Outside, residents enjoy shared grounds and allocated parking - do not miss out!

Modern fitted kitchen with integrated appliances

Open plan living are a off the kitchen with a Juliette Balcony

Family bathroom and en-suite to the main bedroom

Gas central heating and double glazing

Allocated parking within residents parking area