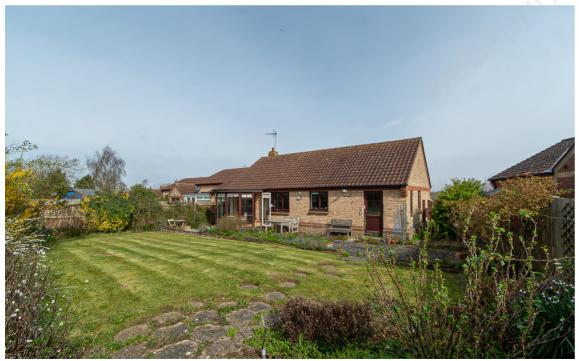

This detached three-bedroom bungalow has off road parking, a garage, a generous sized rear garden, all set within a quiet cul-de-sac location close to the town centre of Halesworth.

As you step into the property, you are welcomed into a large entrance hallway. Straight ahead of you, you will find the kitchen with rear aspect views over the garden. Off the kitchen is a useful utility room which provides access to the rear garden. Following through the hallway, you will find the sitting room/diner which is a very generous size. This room has a fireplace (which is not currently in use) and a sliding door leading out to the conservatory. The conservatory is a lovely spot to enjoy the garden and has a door leading to the outside. Continuing through the property you will find the family bathroom which boasts a bath, basin and toilet. The master bedroom is a large double bedroom with built in wardrobes and benefits from an en-suite with shower, toilet and basin. Bedroom two is another double bedroom and bedroom three is a single room with built it wardrobes. Outside to the front of the property you will find a single garage and parking for around two cars on the driveway. To the rear of the property, you will find a large garden which provides the perfect spot to enjoy the sunshine!