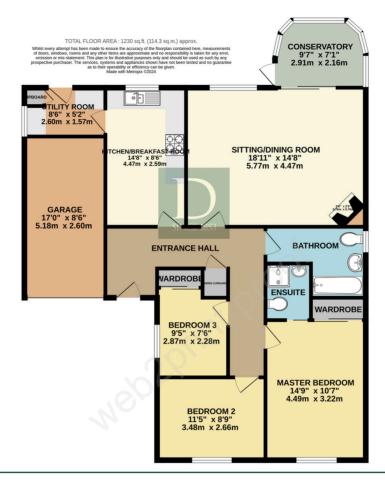

This detached three-bedroom bungalow has off road parking, a garage, a generous sized rear garden, all set within a quiet cul-de-sac location close to the town centre of Halesworth.

As you step into the property, you are welcomed into a large entrance hallway. Straight ahead of you, you will find the kitchen with rear aspect views over the garden. Off the kitchen is a useful utility room which provides access to the rear garden. Following through the hallway, you will find the sitting room/diner which is a very generous size. This room has a fireplace (which is not currently in use) and a sliding door leading out to the conservatory. The conservatory is a lovely spot to enjoy the garden and has a door leading to the outside. Continuing through the property you will find the family bathroom which boasts a bath, basin and toilet. The master bedroom is a large double bedroom with built in wardrobes and benefits from an en-suite with shower, toilet and basin. Bedroom two is another double bedroom and bedroom three is a single room with built it wardrobes. Outside to the front of the property you will find a single garage and parking for around two cars on the driveway. To the rear of the property, you will find a large garden which provides the perfect spot to enjoy the sunshine!