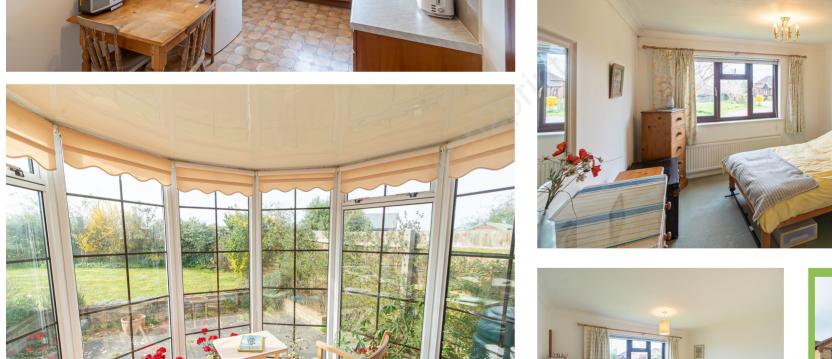

This detached three-bedroom bungalow has off road parking, a garage, a generous sized rear garden, all set within a quiet cul-de-sac location close to the town centre of Halesworth.

As you step into the property, you are welcomed into a large entrance hallway. Straight ahead of you, you will find the kitchen with rear aspect views over the garden. Off the kitchen is a useful utility room which provides access to the rear garden. Following through the hallway, you will find the sitting room/diner which is a very generous size. This room has a fireplace (which is not currently in use) and a sliding door leading out to the conservatory. The conservatory is a lovely spot to enjoy the garden and has a door leading to the outside. Continuing through the property you will find the family bathroom which boasts a bath, basin and toilet. The master bedroom is a large double bedroom with built in wardrobes and benefits from an en-suite with shower, toilet and basin. Bedroom two is another double bedroom and bedroom three is a single room with built it wardrobes. Outside to the front of the property you will find a single garage and parking for around two cars on the driveway. To the rear of the property, you will find a large garden which provides the perfect spot to enjoy the sunshine!