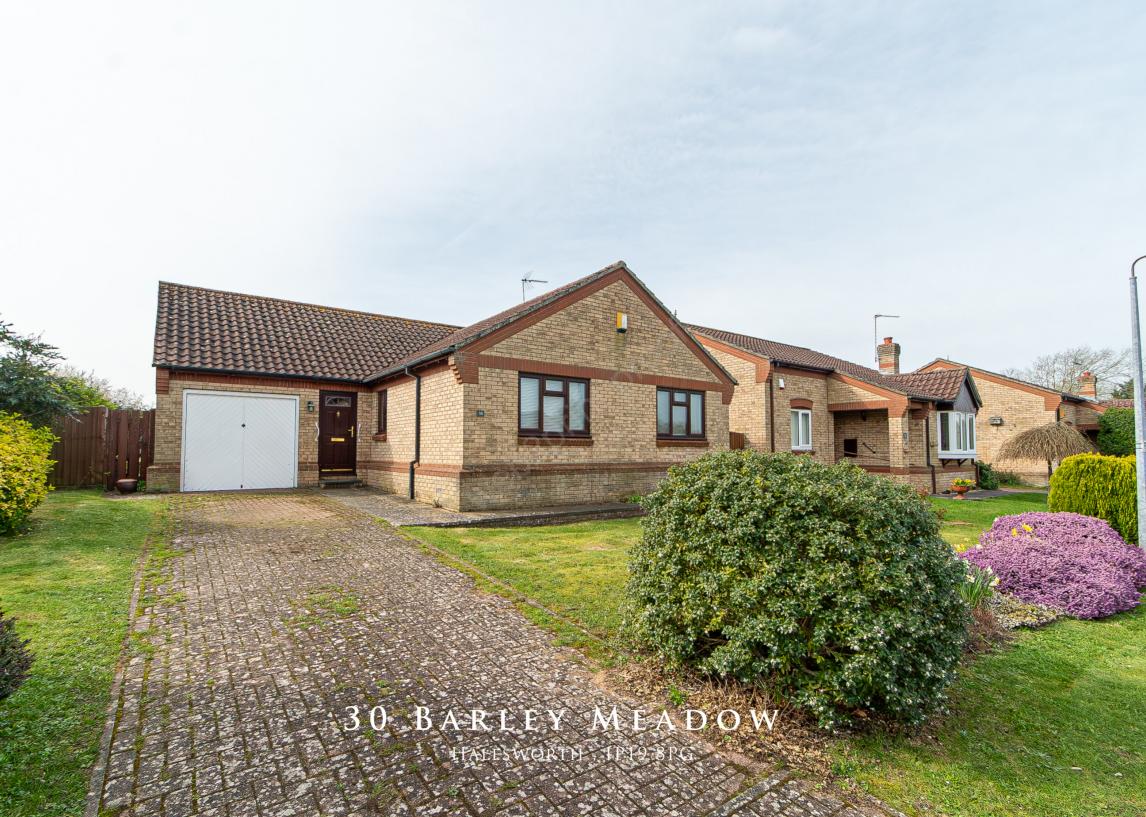

This detached three-bedroom bungalow has off road parking, a garage, a generous sized rear garden, all set within a quiet cul-de-sac location close to the town centre of Halesworth.

As you step into the property, you are welcomed into a large entrance hallway. Straight ahead of you, you will find the kitchen with rear aspect views over the garden. Off the kitchen is a useful utility room which provides access to the rear garden. Following through the hallway, you will find the sitting room/diner which is a very generous size. This room has a fireplace (which is not currently in use) and a sliding door leading out to the conservatory. The conservatory is a lovely spot to enjoy the garden and has a door leading to the outside. Continuing through the property you will find the family bathroom which boasts a bath, basin and toilet. The master bedroom is a large double bedroom with built in wardrobes and benefits from an en-suite with shower, toilet and basin. Bedroom two is another double bedroom and bedroom three is a single room with built it wardrobes. Outside to the front of the property you will find a single garage and parking for around two cars on the driveway. To the rear of the property, you will find a large garden which provides the perfect spot to enjoy the sunshine!