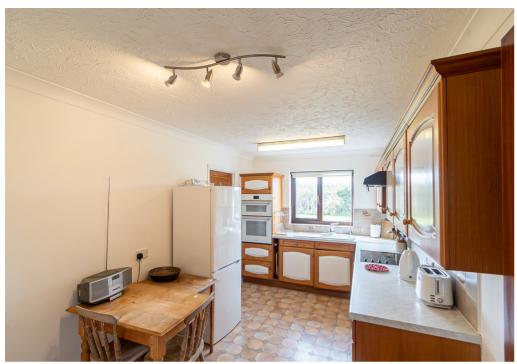

This detached three-bedroom bungalow has off road parking, a garage, a generous sized rear garden, all set within a quiet cul-de-sac location close to the town centre of Halesworth.

As you step into the property, you are welcomed into a large entrance hallway. Straight ahead of you, you will find the kitchen with rear aspect views over the garden. Off the kitchen is a useful utility room which provides access to the rear garden. Following through the hallway, you will find the sitting room/diner which is a very generous size. This room has a fireplace (which is not currently in use) and a sliding door leading out to the conservatory. The conservatory is a lovely spot to enjoy the garden and has a door leading to the outside. Continuing through the property you will find the family bathroom which boasts a bath, basin and toilet. The master bedroom is a large double bedroom with built in wardrobes and benefits from an en-suite with shower, toilet and basin. Bedroom two is another double bedroom and bedroom three is a single room with built it wardrobes. Outside to the front of the property you will find a single garage and parking for around two cars on the driveway. To the rear of the property, you will find a large garden which provides the perfect spot to enjoy the sunshine!