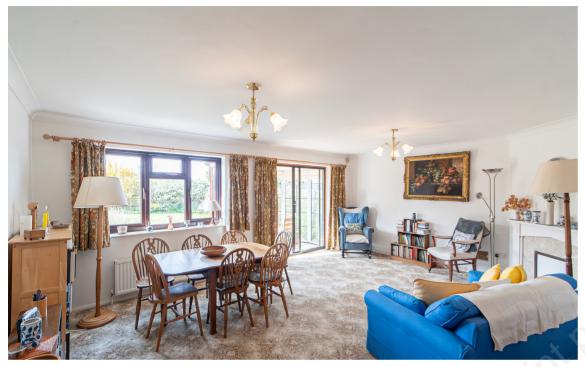

This detached three-bedroom bungalow has off road parking, a garage, a generous sized rear garden, all set within a quiet cul-de-sac location close to the town centre of Halesworth.

As you step into the property, you are welcomed into a large entrance hallway. Straight ahead of you, you will find the kitchen with rear aspect views over the garden. Off the kitchen is a useful utility room which provides access to the rear garden. Following through the hallway, you will find the sitting room/diner which is a very generous size. This room has a fireplace (which is not currently in use) and a sliding door leading out to the conservatory. The conservatory is a lovely spot to enjoy the garden and has a door leading to the outside. Continuing through the property you will find the family bathroom which boasts a bath, basin and toilet. The master bedroom is a large double bedroom with built in wardrobes and benefits from an en-suite with shower, toilet and basin. Bedroom two is another double bedroom and bedroom three is a single room with built it wardrobes. Outside to the front of the property you will find a single garage and parking for around two cars on the driveway. To the rear of the property, you will find a large garden which provides the perfect spot to enjoy the sunshine!