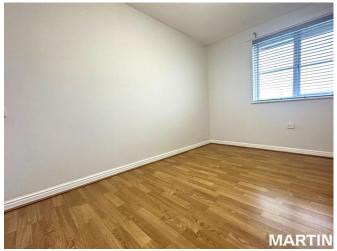

## THIRD FLOOR

APARTMENT ENTRANCE HALLWAY Entrance door, wall mounted storage heater, laminated floor, doors to kitchen, bathroom, two bedrooms and lounge

LIVING ROOM 14' 7" x 11' 9" (4.47m x 3.6m) Electric fire within a modern surround, UPVVC double glazed window to the front, coving to the ceiling, wall mounted electric storage heater, laminate floor.

BEDROOM ONE 10' 2" x 10' 7" (3.12m x 3.23m) UPVC double glazed window to the front, laminate flooring.

BEDROOM TWO 10' 2" x 6' 7" (3.1m x 2.01m) Electric panel heater, UPVC double glazed window to the rear, laminate flooring