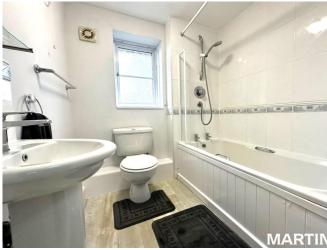

LEASEHOLD The service charge is approximately term of the lease is 102 years (2021)

BATHROOM 6' 0" x 6' 2" (1.83m x 1.88m) Low flush w.c., wash basin over pedestal, paneled bath with mixer shower over and fully tiled to the bath area, part tiled walls, tiled floor, UPVC double glazed frosted window to the rear.