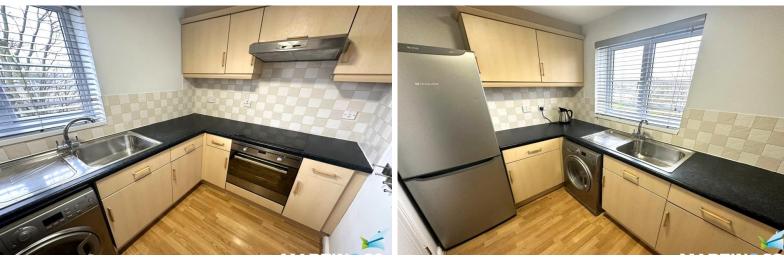

MARTIN KITCHEN 6' 2" x 9' 8" (1.88m x 2.95m) A range of wall

and base units with work surface over incorporating stainless steel sink and drainer with mixer tap, washing £1216 (pa) and ground rent £135 (pa). The remaining machine, fridge freezer, integrated oven and grill, four ring electric hob, filter hood over, tiled splash backs and laminate flooring