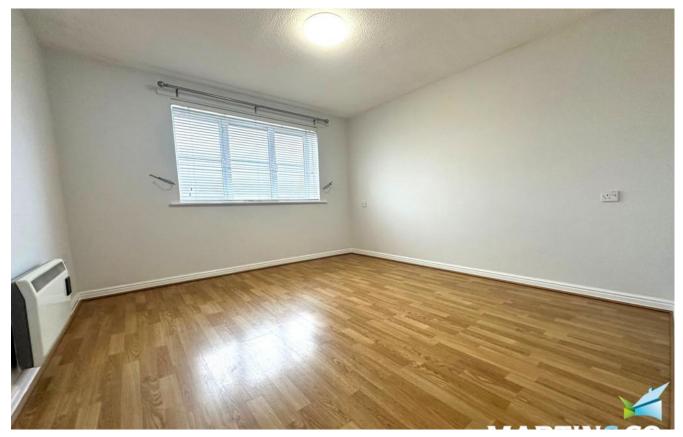

BEDROOM ONE 10' 2" x 10' 7" (3.12m x 3.23m) UPVC double glazed window to the front, laminate flooring.

BEDROOM TWO 10' 2" x 6' 7" (3.1m x 2.01m) Electric panel heater, UPVC double glazed window to the rear, laminate flooring