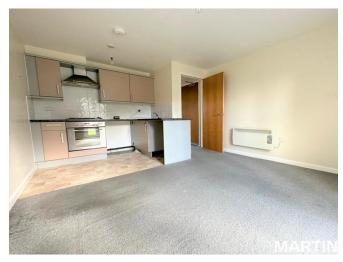

HALLWAY Three doors to the rooms. electric heater, intercom system, cupboard housing the water heater and an electric box.

LOUNGE KITCHEN 10' 9" x 14' 7" (3.3m x 4.45m) French Doors leading out, the kitchen is fitted with modern wall and base units. Oven/hob is integrated. With electric wall mounted heater