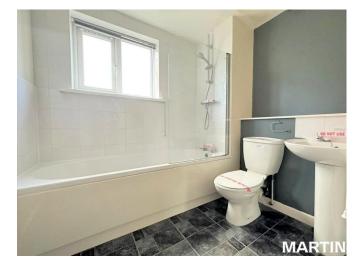

BEDROOM 7' 4" x 10' 5" (2.25m x 3.18m) Wall hung electric heater, UPVC window looking out to the rear and side.

BATHROOM 6' 10" x 6' 3" ( $2.09m \times 1.92m$ ) Obscured double glazed window to the rear aspect, fitted with three piece suite.