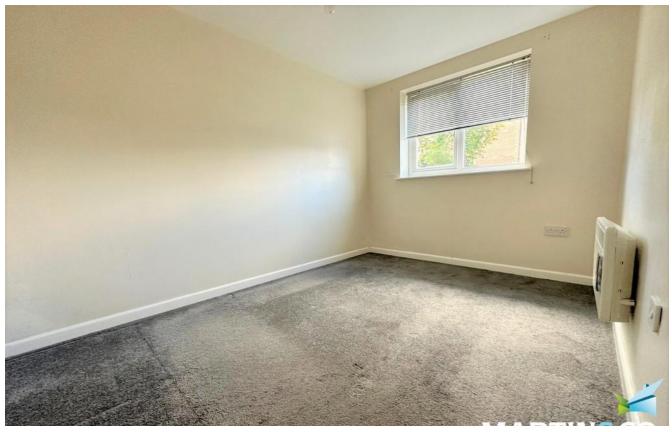

BEDROOM 7' 4" x 10' 5" (2.25m x 3.18m) Wall hung electric heater, UPVC window looking out to the rear and side.

BATHROOM 6' 10" x 6' 3" ( $2.09m \times 1.92m$ ) Obscured double glazed window to the rear aspect, fitted with three piece suite.