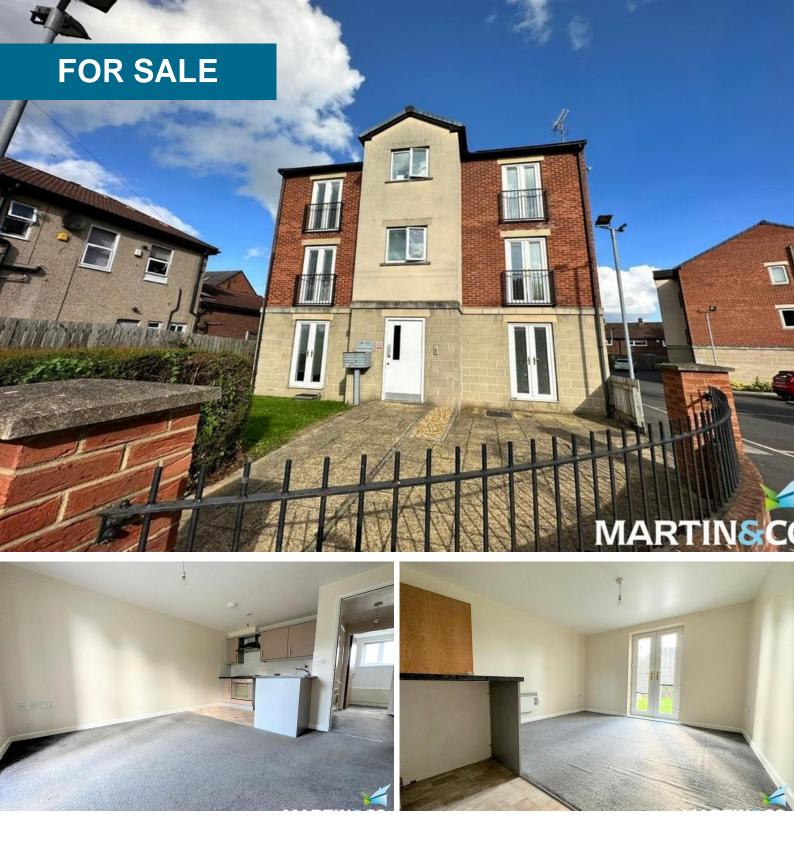

## Meadow Court, Alverthorpe

1 Bedroom, 1 Bathroom, Apartment

£48,000

Martin and Co - Wakefield are pleased to bring to the market this ground floor one bedroom apartment. Available with no chain and vacant possession

GROUND FLOOR Ground Floor Apartment accessed via communal Entrance Door or even french doors into the living area.

HALLWAY Three doors to the rooms. electric heater, intercom system, cupboard housing the water heater and an electric box.

LOUNGE KITCHEN 10' 9" x 14' 7" (3.3m x 4.45m) French Doors leading out, the kitchen is fitted with modern wall and base units. Oven/hob is integrated. With electric wall mounted heater

BEDROOM 7' 4" x 10' 5" (2.25m x 3.18m) Wall hung electric heater, UPVC window looking out to the rear and side.

BATHROOM 6' 10" x 6' 3" ( $2.09m \times 1.92m$ ) Obscured double glazed window to the rear aspect, fitted with three piece suite.

LEASE DETAILS 112 years left on lease Ground Rent is £250 per year Service Charge is £686.80 per year

%epcGraph\_c\_1\_441%

Martin & Co Wakefield 52 Northgate • • Wakefield • WF1 3AN T: 01924 201457 • E: w akefield@martinco.com 01924 201457 http://www.martinco.com