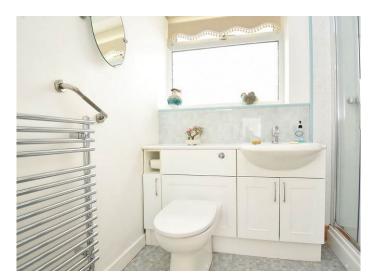

#### **SHOWER ROOM**

A white suite with WC, washbasin set within a vanity unit and shower. Heated towel rail.