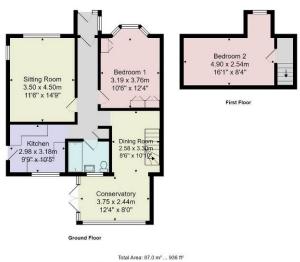

This super bungalow provides generous accommodation with a sitting room, dining room and conservatory extension, as well as a well- equipped kitchen, a large double bedroom on the ground floor, a modern shower room and a further double bedroom on the first floor. The property has attractive gardens to the front and rear as well as a driveway providing parking and a single garage.

# GROUND FLOOR ENTRANCE HALL

#### **SITTING ROOM**

A large reception room with dual aspect and gas fire.

#### **KITCHEN**

With a range of fitted units with gas hob and integrated oven and space for appliances.

#### **DINING ROOM**

A further reception room with stairs leading to the first floor. Open to the conservatory.

#### **CONSERVATORY**

Providing a further sitting area with window and glazed doors overlooking the garden.

#### **BEDROOM 1**

A large double bedroom with fitted wardrobes.

## FIRST FLOOR BEDROOM 2

A double bedroom with skylight window. Access to eaves storage space.