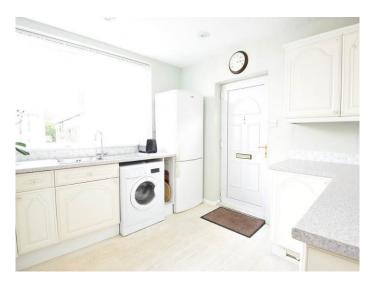

#### **KITCHEN**

With a range of fitted units with gas hob and integrated oven and space for appliances.