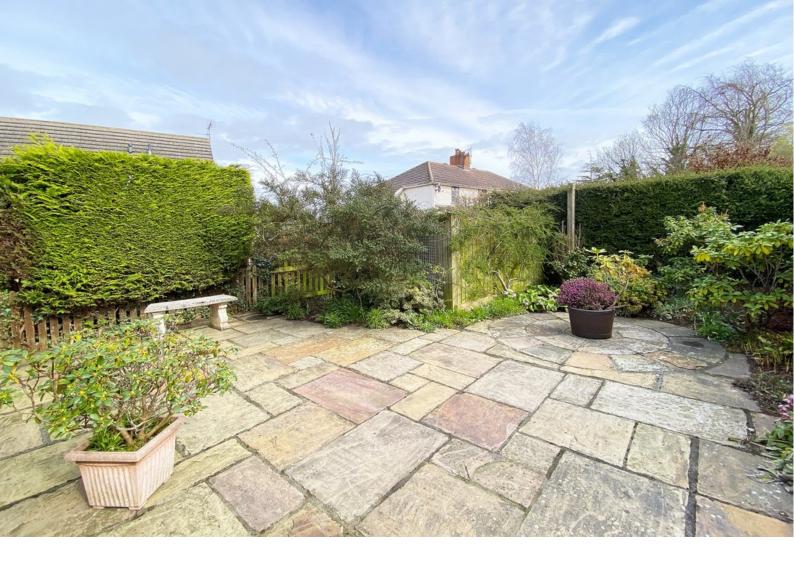

#### **OUTSIDE**

A drive provides parking and leads to a garage. To the rear there is an attractive paved garden, providing an excellent outdoor sitting area with planted borders.

Tenure - Freehold

**Council Tax Band -** C