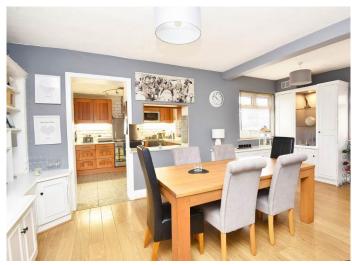

#### **OPEN-PLAN LIVING DINING KITCHEN.**

Dining space with solid oak wooden floors, fitted cabinets and wall-mounted shelving. Modern breakfast kitchen with white quartz work surfaces, integrated appliances and a range cooker. Tiled floors.