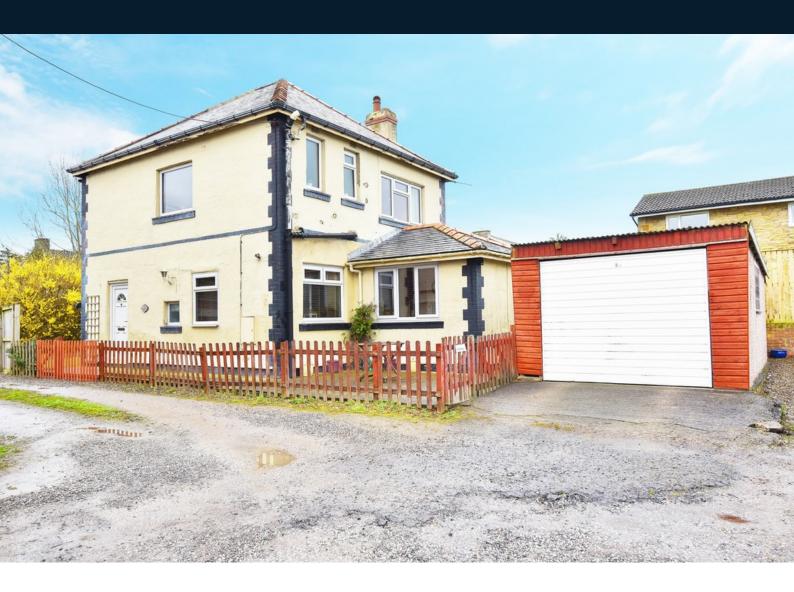

## Parkland Cottage, Spacey Houses, Harrogate, HG3 1LD

Parkland Cottage is a charming three-bedroom detached house revealing deceptively generous accommodation with modern openplan interiors, standing in lawned gardens with a side driveway and single garage.

#### OUTSIDE

Driveway leading to a single garage. Rear flagged patios ideal for garden furniture. Enclosed family lawned gardens.

Tenure - Freehold

Council Tax Band - D

Total Area: 102.2 m<sup>2</sup> ... 1100 ft<sup>2</sup> (excluding garage) All measurements are approximate and for display purposes only. No liability is accepted by either the agency or Box Property Solutions Ltd as to the exact measurements of the rooms. Box Property Solutions Ltd retains the copyright on this plan and allows agents to use it with agreed permission.