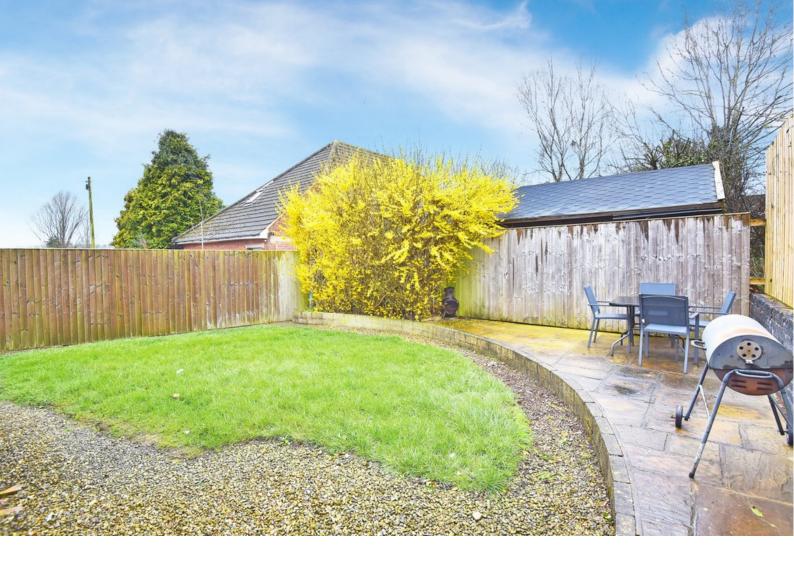

#### OUTSIDE

Driveway leading to a single garage. Rear flagged patios ideal for garden furniture. Enclosed family lawned gardens.

Tenure - Freehold

Council Tax Band - D

Total Area: 102.2 m<sup>2</sup> ... 1100 ft<sup>2</sup> (excluding garage) All measurements are approximate and for display purposes only. No liability is accepted by either the agency or Box Property Solutions Ltd as to the exact measurements of the rooms. Box Property Solutions Ltd retains the copyright on this plan and allows agents to use it with agreed permission.