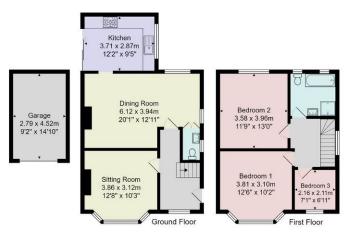

#### OUTSIDE

Driveway leading to a single garage. Rear flagged patios ideal for garden furniture. Enclosed family lawned gardens.

Tenure - Freehold

Council Tax Band - D

Total Area: 102.2 m<sup>2</sup> ... 1100 ft<sup>2</sup> (excluding garage) All measurements are approximate and for display purposes only. No liability is accepted by either the agency or Box Property Solutions Ltd as to the exact measurements of the rooms. Box Property Solutions Ltd retains the copyright on this plan and allows agents to use it with agreed permission.