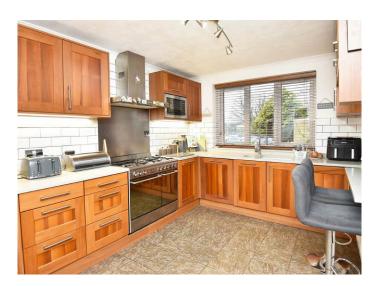

#### **OPEN-PLAN LIVING DINING KITCHEN.**

Dining space with solid oak wooden floors, fitted cabinets and wall-mounted shelving. Modern breakfast kitchen with white quartz work surfaces, integrated appliances and a range cooker. Tiled floors.