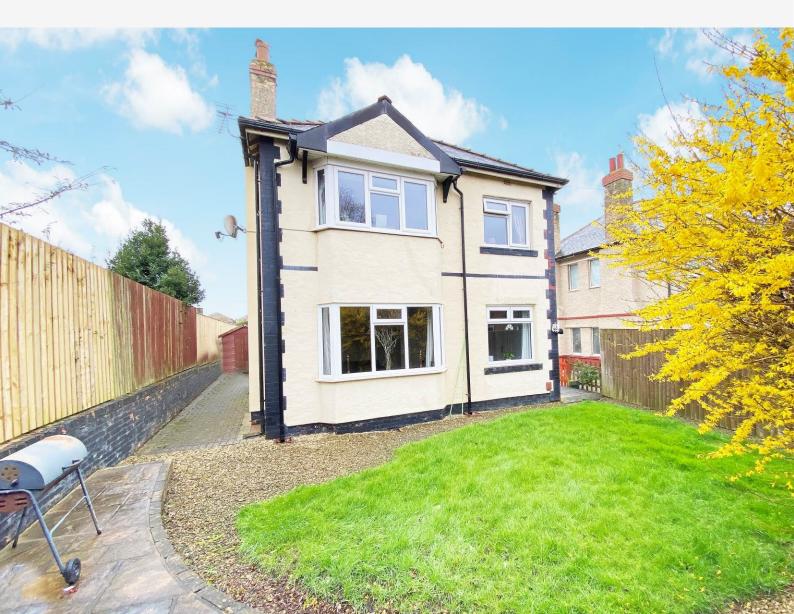

#### OUTSIDE

Driveway leading to a single garage. Rear flagged patios ideal for garden furniture. Enclosed family lawned gardens.

Tenure - Freehold

Council Tax Band - D

Total Area: 102.2 m<sup>2</sup> ... 1100 ft<sup>2</sup> (excluding garage) All measurements are approximate and for display purposes only. No liability is accepted by either the agency or Box Property Solutions Ltd as to the exact measurements of the rooms. Box Property Solutions Ltd retains the copyright on this plan and allows agents to use it with agreed permission.