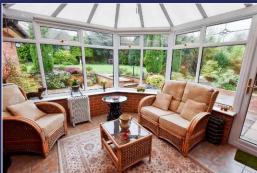

#### **Brief Description**

This property has light and welcoming accommodation including the Reception Hall with smart Karndean flooring that runs through to the Dining Room, a Cloaks/WC and three built-in storage cupboards. There's a Breakfast Kitchen with integrated appliances, Utility with large store cupboard, space for your washing machine and tumble dryer, and a door into the Garage and another out to the side of the property, a generous Lounge and separate Dining Room with doors out to the Conservatory.