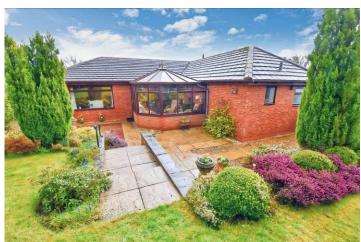

#### Overview

- Two Bedroom Detached Bungalow
- No Upward Chain, Nicely Presented Throughout in a Highly Sought-After Residential Area
- Breakfast Kitchen, Utility,
  Cloaks/WC, Lounge, Dining Room,
  Conservatory
- Two En Suite Double Bedrooms –
  one with Walk-in Wardrobe
- Attractive Landscaped Rear Garden with Patio, Lawned Front Garden
- Double Garage, Driveway Parking
- Council Tax Band E
- Energy Rating C

The bungalow has a nicely landscaped rear Garden, with large patio and steps up through the retaining wall to a large lawn surrounded by mature trees and shrubs. A wide paved and gravel passageway to the side of the property with garden shed and a gate opening to a further Parking space alongside the Double Garage.