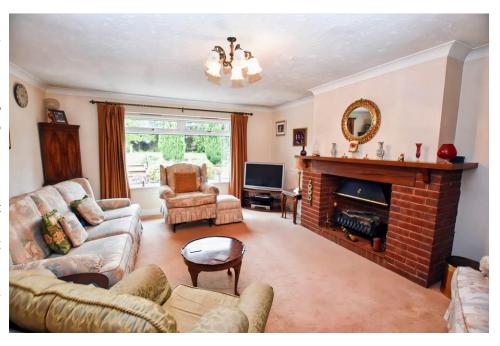

#### **Brief Description**

This property has light and welcoming accommodation including the Reception Hall with smart Karndean flooring that runs through to the Dining Room, a Cloaks/WC and three built-in storage cupboards. There's a Breakfast Kitchen with integrated appliances, Utility with large store cupboard, space for your washing machine and tumble dryer, and a door into the Garage and another out to the side of the property, a generous Lounge and separate Dining Room with doors out to the Conservatory.