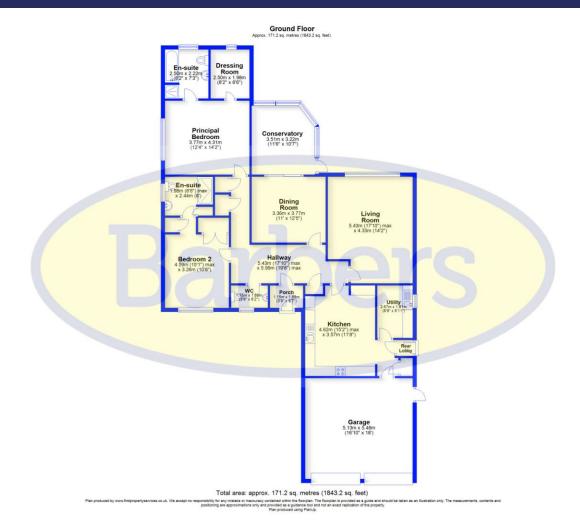

#### Overview

- Two Bedroom Detached Bungalow
- No Upward Chain, Nicely Presented Throughout in a Highly Sought-After Residential Area
- Breakfast Kitchen, Utility,
  Cloaks/WC, Lounge, Dining Room,
  Conservatory
- Two En Suite Double Bedrooms –
  one with Walk-in Wardrobe
- Attractive Landscaped Rear Garden with Patio, Lawned Front Garden
- Double Garage, Driveway Parking
- Council Tax Band E
- Energy Rating C

#### **Brief Description**

This property has light and welcoming accommodation including the Reception Hall with smart Karndean flooring that runs through to the Dining Room, a Cloaks/WC and three built-in storage cupboards. There's a Breakfast Kitchen with integrated appliances, Utility with large store cupboard, space for your washing machine and tumble dryer, and a door into the Garage and another out to the side of the property, a generous Lounge and separate Dining Room with doors out to the Conservatory.

Bedroom One is a very spacious double room with a walk-in wardrobe and En Suite with both a bath and separate shower, and Bedroom Two is another good-size double with built-in wardrobes and a modern En Suite with walk-in shower.