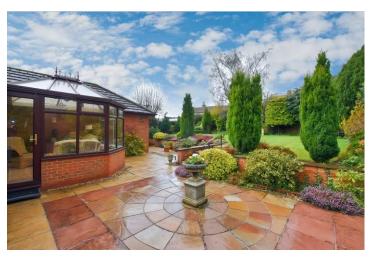

The bungalow has a nicely landscaped rear Garden, with large patio and steps up through the retaining wall to a large lawn surrounded by mature trees and shrubs. A wide paved and gravel passageway to the side of the property with garden shed and a gate opening to a further Parking space alongside the Double Garage.