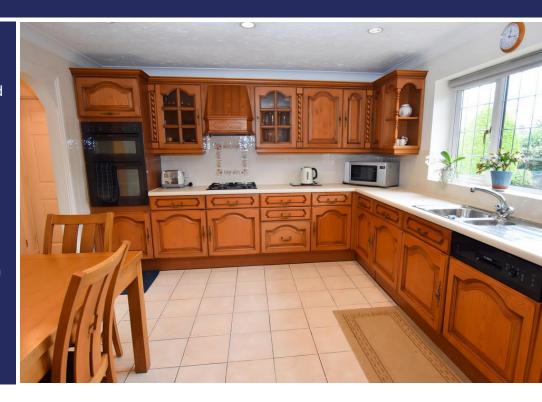

#### **Brief Description**

This property has light and welcoming accommodation including the Reception Hall with smart Karndean flooring that runs through to the Dining Room, a Cloaks/WC and three built-in storage cupboards. There's a Breakfast Kitchen with integrated appliances, Utility with large store cupboard, space for your washing machine and tumble dryer, and a door into the Garage and another out to the side of the property, a generous Lounge and separate Dining Room with doors out to the Conservatory.