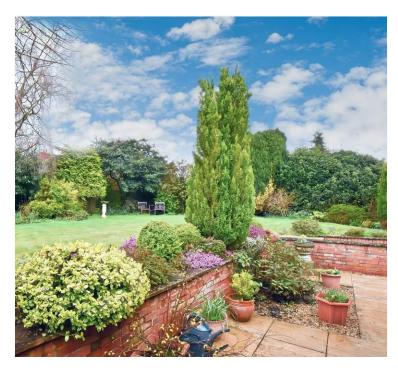

The bungalow has a nicely landscaped rear Garden, with large patio and steps up through the retaining wall to a large lawn surrounded by mature trees and shrubs. A wide paved and gravel passageway to the side of the property with garden shed and a gate opening to a further Parking space alongside the Double Garage.