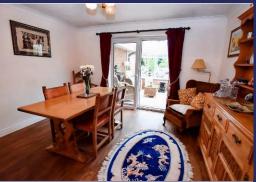

#### **Brief Description**

This property has light and welcoming accommodation including the Reception Hall with smart Karndean flooring that runs through to the Dining Room, a Cloaks/WC and three built-in storage cupboards. There's a Breakfast Kitchen with integrated appliances, Utility with large store cupboard, space for your washing machine and tumble dryer, and a door into the Garage and another out to the side of the property, a generous Lounge and separate Dining Room with doors out to the Conservatory.