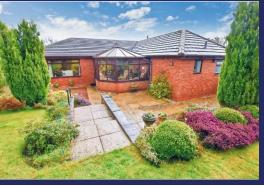

The bungalow has a nicely landscaped rear Garden, with large patio and steps up through the retaining wall to a large lawn surrounded by mature trees and shrubs. A wide paved and gravel passageway to the side of the property with garden shed and a gate opening to a further Parking space alongside the Double Garage.