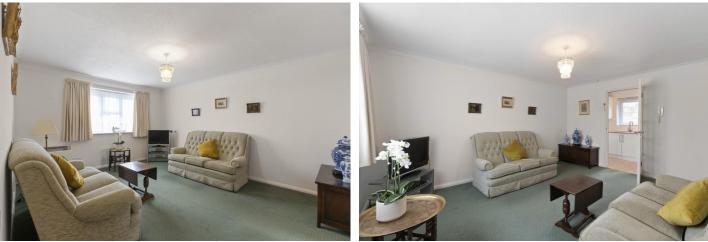

#### LOUNGE

15' 2" x 12' 0" (4.62m x 3.66m) UPVC window to front, electric heater, entryphone, fitted carpet.