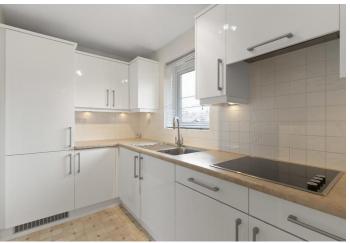

#### KITCHEN

12' 0" x 5' 9" (3.66m x 1.75m) UPVC window to rear, white gloss fitted wall and base units, worksurfaces, built in oven and hob with cooker hood over, stainless steel sink unit, integrated fridge freezer and washing machine, part tiled walls, vinyl flooring.