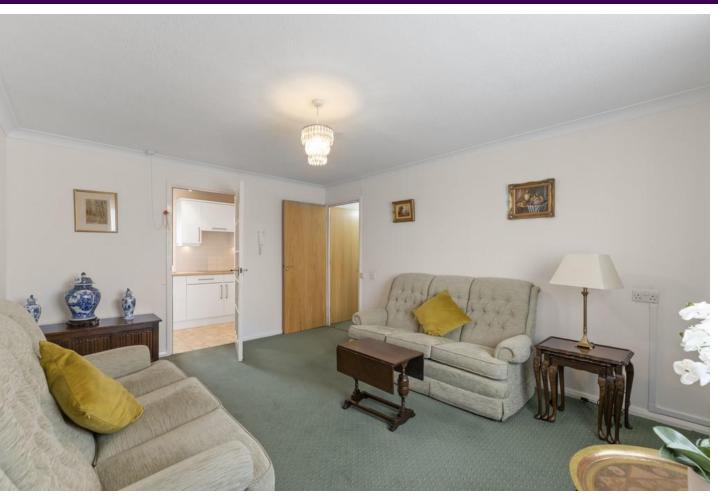

#### LOUNGE

15' 2" x 12' 0" (4.62m x 3.66m) UPVC window to front, electric heater, entryphone, fitted carpet.