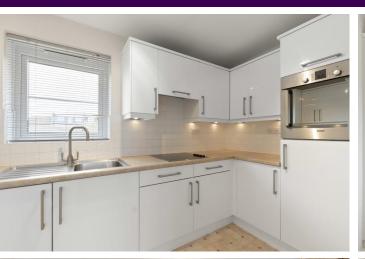

#### KITCHEN

12' 0" x 5' 9" (3.66m x 1.75m) UPVC window to rear, white gloss fitted wall and base units, worksurfaces, built in oven and hob with cooker hood over, stainless steel sink unit, integrated fridge freezer and washing machine, part tiled walls, vinyl flooring.