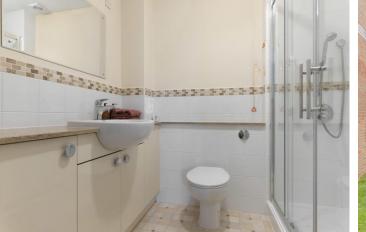

#### SHOWER ROOM

7' 4" x 5' 9" (2.24m x 1.75m) White suite comprising double shower unit, wash basin with storage under, w.c, heated towel rail, part tiled walls, vinyl flooring.