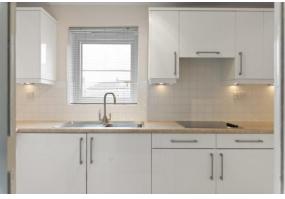

#### KITCHEN

12' 0" x 5' 9" (3.66m x 1.75m) UPVC window to rear, white gloss fitted wall and base units, worksurfaces, built in oven and hob with cooker hood over, stainless steel sink unit, integrated fridge freezer and washing machine, part tiled walls, vinyl flooring.