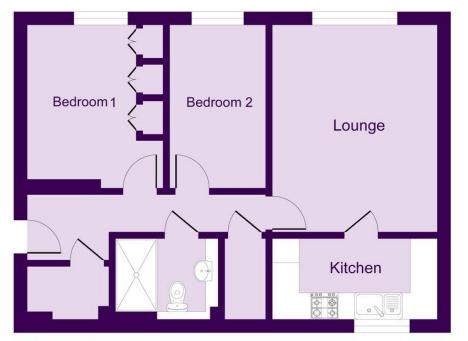

# Friars Mews, SE9

Total area: Approx. 653.9 sq. feet (60.7 sq metres)

# **First Floor**

This plan is for layout guidance only. Not drawn to scale unless stated. Windows and door openings are approximate. Whilst every care is taken in the preparation of this plan, please check all dimensions, shapes and compass bearings before making any decisions reliant upon them. Produced By Planpix