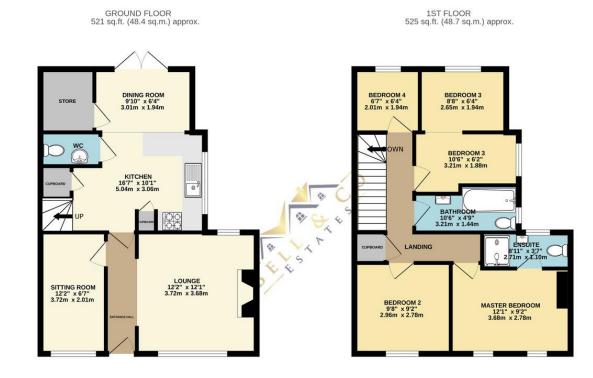

## Guide Price £200,000 to £210,000

- NO CHAIN!
- FOUR BEDROOM
  MODERN DETACHED
  PROPERTY
- Completely Renovated
- Spacious Lounge
- Modern Kitchen with Dining Area
  - Private Enclosed Garden

TOTAL FLOOR AREA: 1046 sq.ft. (97.1 sq.m.) approx. Whilst every attempt has been made to ensure the accuracy of the flooplan contained here, measurements distance to the statement. The glain is for illustrative propercision and and burled as such by any prospective purchase. The services, systems and appliances shown have not been tested and no guarantee as to their operating or difference you have not been tested and no guarantee.