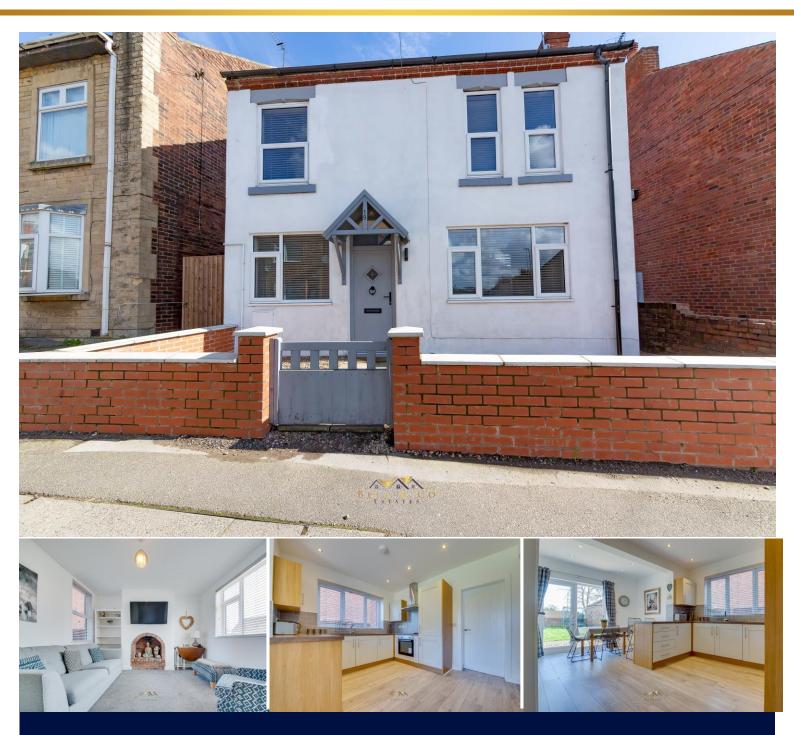

## 19 Ryton Road | North Anston| S25 4DL

Bell & Co Estates are delighted to present this FOUR BEDROOM DETACHED home in North Anston offered with no vendor chain. Completely renovated throughout to a beautiful standard. In brief the property compromises of front facing spacious Lounge, open plan style modern kitchen with plenty of worktop and cupboard space, integrated appliances with dining room overlooking the tranquil garden. There is a separate utility room and downstairs WC with further snug or playroom. Upstairs are Three double bedrooms with the master having an en-suite and a further single bedroom, modern family bathroom with shower over bath, wash basin and WC. To the rear of the property is side gate access from the front, a low maintenance private enclosed garden with pebbled area. Close to all local amenities, transport links and schools, this property is in a prime location. Call now to arrange your viewing!

## Guide Price £200,000 to £210,000

- NO CHAIN!
- FOUR BEDROOM
  MODERN DETACHED
  PROPERTY
- Completely Renovated
- Spacious Lounge
- Modern Kitchen with Dining Area
  - Private Enclosed Garden

TOTAL FLOOR AREA: 1046 sq.ft. (97.1 sq.m.) approx. Whilst every attempt has been made to ensure the accuracy of the flooplan contained here, measurements distance to the statement. The glain is for illustrative propercision and and burled as such by any prospective purchase. The services, systems and appliances shown have not been tested and no guarantee as to their operating or difference you have not been tested and no guarantee.