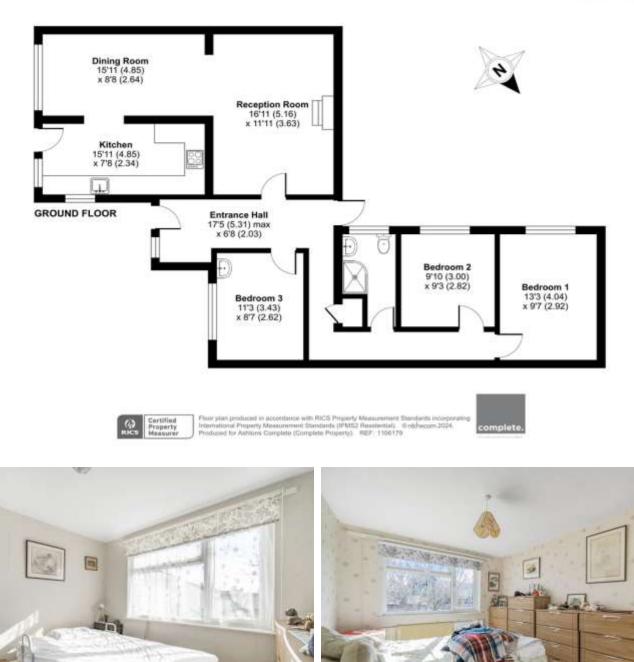

## Tarrs Avenue, Kingsteignton, TQ12

Approximate Internal Area = 1087 sq ft / 100.9 sq m For identification only - Not to scale

SKETCH PLAN FOR ILLUSTRATIVE PURPOSES ONLY. All measurements and sizes and locations of walls, doors, window fittings and appliances are shown conventionally and are approximate only and cannot be regarded as being a representation either by the Seller or his Agent. We hope that these plans will assist you by providing you with a general impression of the layout of the accommodation. The plans are not to scale nor accurate in detail. © Unauthorised reproduction prohibited. As part of the service we offer we may recommend ancillary services to you which we believe will help with your property transaction. We wish to make you aware that should you decide to proceed we will receive a referral fee. This could be a fee, commission, payment or other reward. We will not refer your details unless you have provided consent for us to do so. You are not under