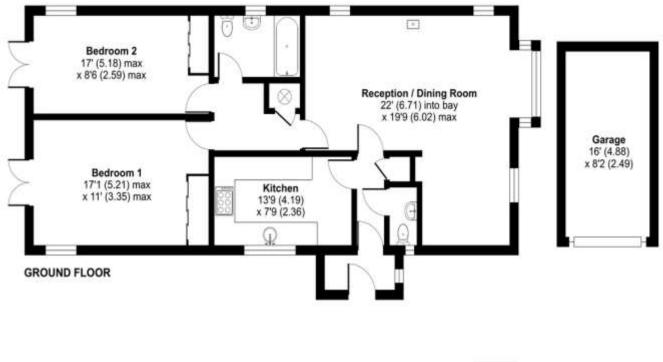

## Tor Gardens, Ogwell, Newton Abbot, TQ12

Approximate Area = 954 sq ft / 88.6 sq m Garage = 131 sq ft / 12.1 sq m Total = 1085 sq ft / 100.7 sq m For identification only - Not to scale

Floor plan produced in accordance with RICS Property Measurement Standards incorporating International Property Measurement Standards (PMSC) Residential, 6 reference 2024. Produced the Analtrus, Complete (Complete Teoperty). Bit? 1107734

SKETCH PLAN FOR ILLUSTRATIVE PURPOSES ONLY. All measurements and sizes and locations of walls, doors, window fittings and appliances are shown conventionally and are approximate only and cannot be regarded as being a representation either by the Seller or his Agent. We hope that these plans will assist you by providing you with a general impression of the layout of the accommodation. The plans are not to scale nor accurate in detail. © Unauthorised reproduction prohibited.