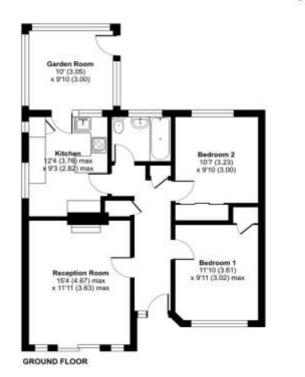

## Ridgeway Road, Newton Abbot, TQ12

Approximate Area = 820 sq ft / 76.1 sq m Garage = 208 sq ft / 19.3 sq m Total = 1028 sq ft / 95.4 sq m For stentification coty - Not to scale

Floor plan produced in accordama with RICS Property Manuserment Standards incomprising internalizeral Property Measurement Standards (RMSC Septiments). If inchanges 2004. Produced for Addition Companie (Correlate Property). REF: 1103718.

SKETCH PLAN FOR ILLUSTRATIVE PURPOSES ONLY. All measurements and sizes and locations of walls, doors, window fittings and appliances are shown conventionally and are approximate only and cannot be regarded as being a representation either by the Seller or his Agent. We hope that these plans will assist you by providing you with a general impression of the layout of the accommodation. The plans are not to scale nor accurate in detail. © Unauthorised reproduction prohibited. As part of the service we offer we may recommend ancillary services to you which we believe will help with your property transaction. We wish to make you aware that should you decide to proceed we will receive a referral fee. This could be a fee, commission, payment or other reward. We will not refer your details unless you have provided consent for us to do so. You are not under