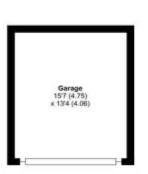

## Ridgeway Road, Newton Abbot, TQ12

Approximate Area = 820 sq ft / 76.1 sq m Garage = 208 sq ft / 19.3 sq m Total = 1028 sq ft / 95.4 sq m For stentification coty - Not to scale

Floor plan produced in accordama with RICS Property Manuserment Standards incomprising internalizeral Property Measurement Standards (RMSC Septiments). If inchanges 2004. Produced for Addition Companie (Correlate Property). REF: 1103718.

SKETCH PLAN FOR ILLUSTRATIVE PURPOSES ONLY. All measurements and sizes and locations of walls, doors, window fittings and appliances are shown conventionally and are approximate only and cannot be regarded as being a representation either by the Seller or his Agent. We hope that these plans will assist you by providing you with a general impression of the layout of the accommodation. The plans are not to scale nor accurate in detail. © Unauthorised reproduction prohibited. As part of the service we offer we may recommend ancillary services to you which we believe will help with your property transaction. We wish to make you aware that should you decide to proceed we will receive a referral fee. This could be a fee, commission, payment or other reward. We will not refer your details unless you have provided consent for us to do so. You are not under