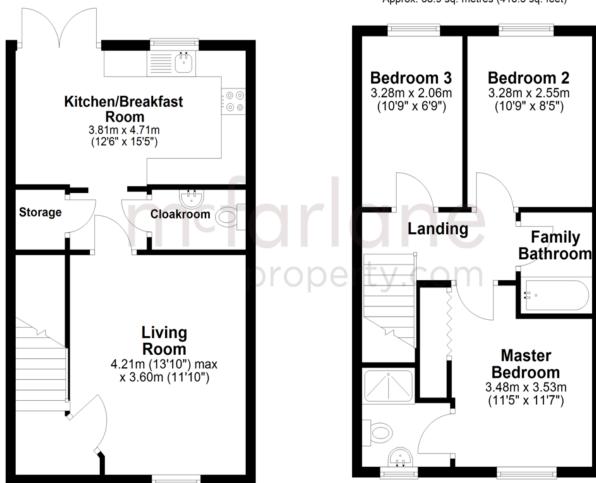

# **Ground Floor**

Approx. 38.3 sq. metres (412.0 sq. feet)

#### **First Floor**

Approx. 38.9 sq. metres (418.3 sq. feet)

Total area: approx. 77.1 sq. metres (830.4 sq. feet)

Our team are friendly, experienced and are all local. They know it better than they do their own living rooms and can help you find what you're looking for because we love where we live.