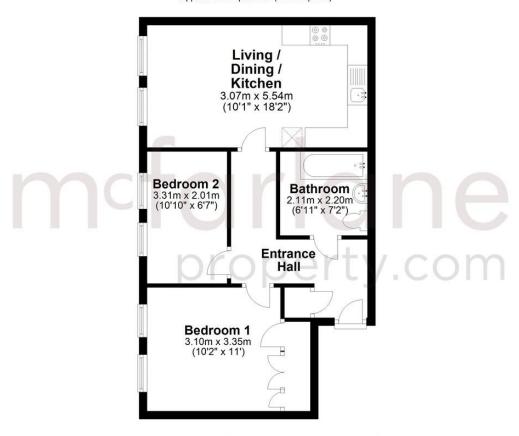

#### **Ground Floor**

Approx. 50.3 sq. metres (541.0 sq. feet)

Total area: approx. 50.3 sq. metres (541.0 sq. feet)

Our team are friendly, experienced and are all local. They know it better than they do their own living rooms and can help you find what you're looking for because we love where we live.