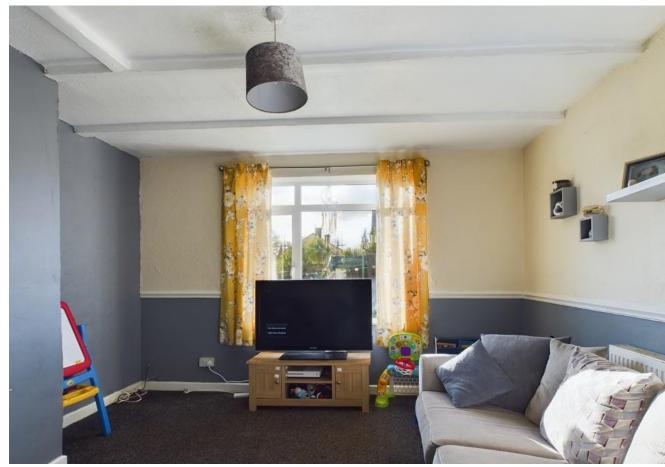

- \*Lounge:\* The lounge is a cozy and inviting space, making it a perfect spot for relaxation.

- \*Dining room.\* Separate dining room.

- \*Kitchen:\* The kitchen is a true delight for home

chefs. It is equipped with a range of fitted wall and base units in a beech effect, providing ample storage space for all your culinary essentials. The kitchen is designed for both functionality and style.