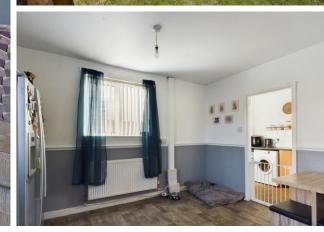

\*\*Interior Features:\*\*

\*Ground Floor:\*

- \*Entrance Hall:\* As you step inside, you are welcomed by an entrance hall, providing access to all ground floor rooms and the staircase leading to the first floor.