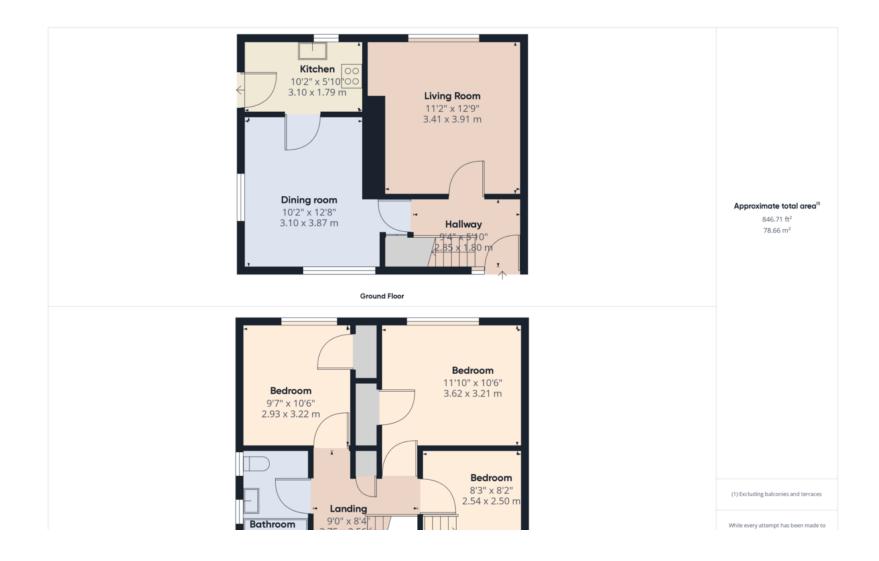

\*\*Interior Features:\*\*

\*Ground Floor:\*

- \*Entrance Hall:\* As you step inside, you are welcomed by an entrance hall, providing access to all ground floor rooms and the staircase leading to the first floor.

- \*Lounge:\* The lounge is a cozy and inviting space, making it a perfect spot for relaxation.

- \*Dining room.\* Separate dining room.

- \*Kitchen:\* The kitchen is a true delight for home

chefs. It is equipped with a range of fitted wall and base units in a beech effect, providing ample storage space for all your culinary essentials. The kitchen is designed for both functionality and style.

## \*First Floor:\*

- \*Landing:\* The first-floor landing provides access to three bedrooms and the family bathroom.

- \*Bedrooms:\* There are three well-proportioned bedrooms, each offering comfortable living space. These rooms can serve as bedrooms for a growing family, a home office, or a guest room, depending on your needs.