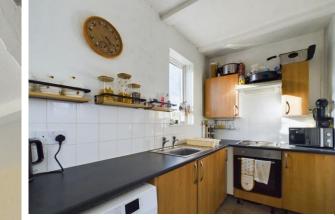

- \*Lounge:\* The lounge is a cozy and inviting space, making it a perfect spot for relaxation.

- \*Dining room.\* Separate dining room.

- \*Kitchen:\* The kitchen is a true delight for home

chefs. It is equipped with a range of fitted wall and base units in a beech effect, providing ample storage space for all your culinary essentials. The kitchen is designed for both functionality and style.