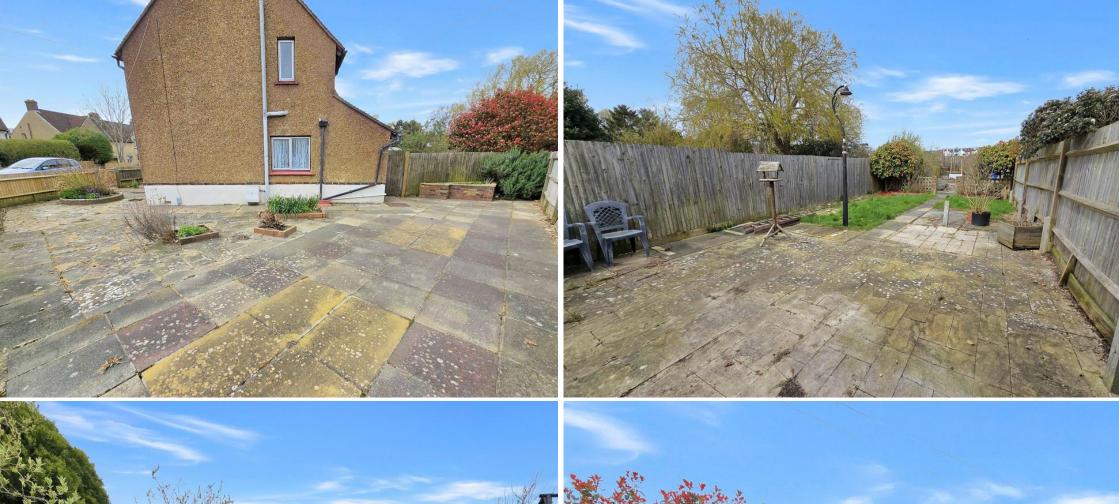

On the ground floor the property benefits from an 18ft lounge, separate dining room, kitchen with utility room and cloakroom.

The first floor comprises of three bedrooms and a bathroom.

Externally there is a 100ft rear garden, side paved garden with benefits of off-road parking for several cars or caravan!