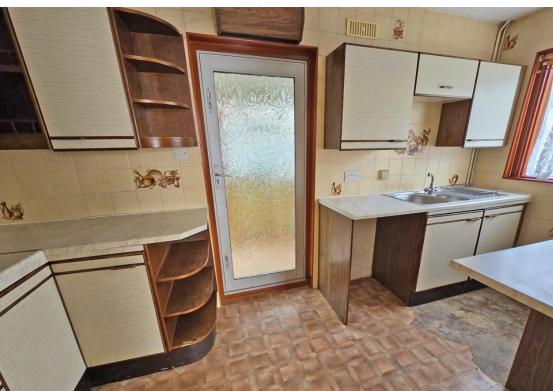

On the ground floor the property benefits from an 18ft lounge, separate dining room, kitchen with utility room and cloakroom.

The first floor comprises of three bedrooms and a bathroom.

Externally there is a 100ft rear garden, side paved garden with benefits of off-road parking for several cars or caravan!

#### **Ground Floor**