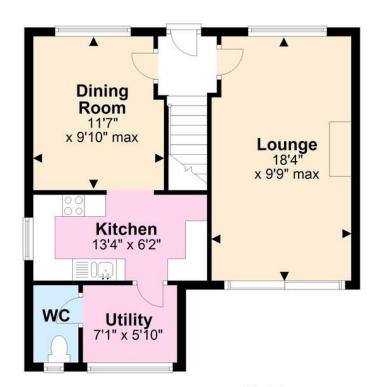

#### **Ground Floor**

#### **Useful Information**

Council Tax: B - £1,796.98 per annum (2024/2025)

Tenure: Freehold

Local Authority: Adur District

Council

Total area: approx. 926.6 sq. feet

For illustrative purposes only. Not to scale. Plan produced using PlanUp.