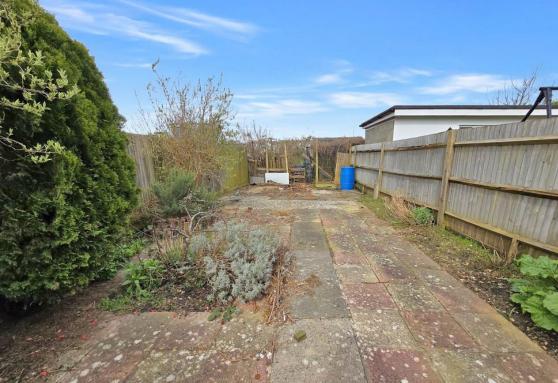

On the ground floor the property benefits from an 18ft lounge, separate dining room, kitchen with utility room and cloakroom.

The first floor comprises of three bedrooms and a bathroom.

Externally there is a 100ft rear garden, side paved garden with benefits of off-road parking for several cars or caravan!

- Three-bedroom end of terrace home
- Occupying an enviable corner position
  - Two separate reception rooms
    - Ground floor WC

- Approx. 100ft rear garden
- Easy reach of amenities & station
  - Ample off-road parking
    - No on-going chain