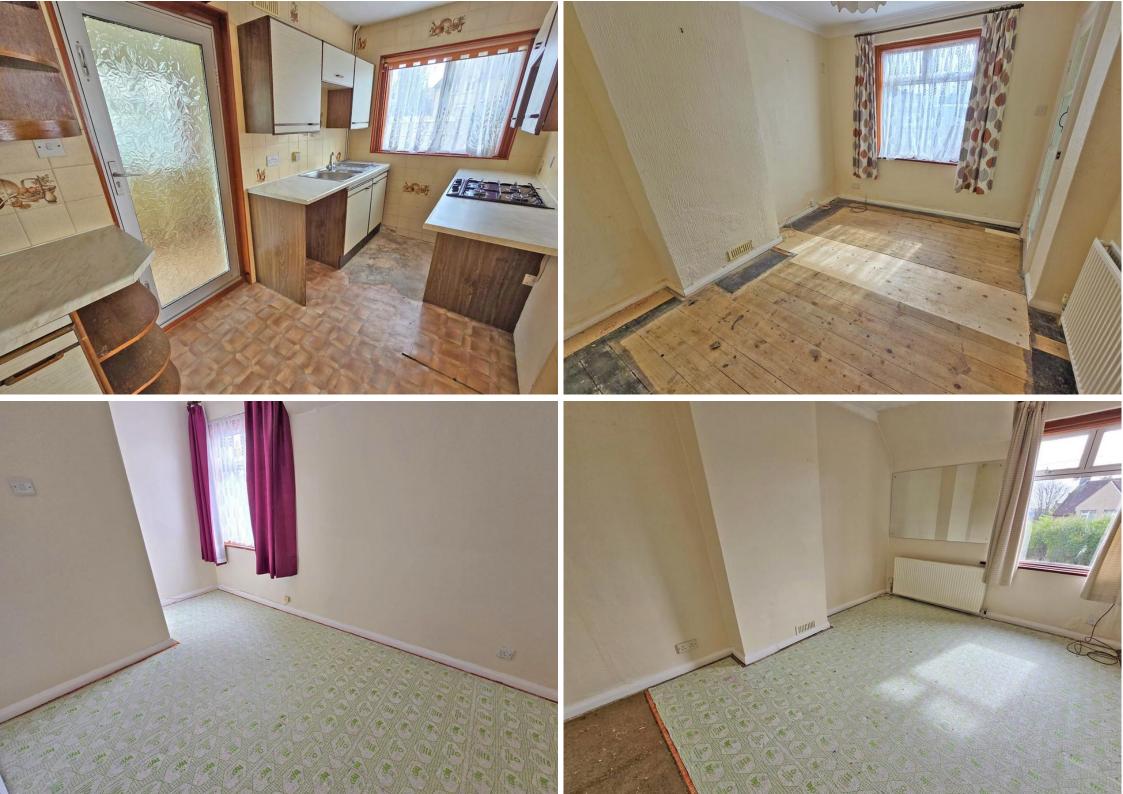

On the ground floor the property benefits from an 18ft lounge, separate dining room, kitchen with utility room and cloakroom.

The first floor comprises of three bedrooms and a bathroom.

Externally there is a 100ft rear garden, side paved garden with benefits of off-road parking for several cars or caravan!

#### **Ground Floor**

#### **First Floor**

Score Energy rating Current Potential
92+ A
81-91 B
69-80 C
55-68 D
39-54 E
21-38 F
1-20 G