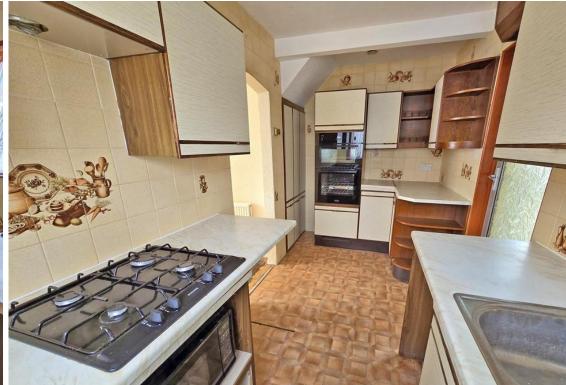

On the ground floor the property benefits from an 18ft lounge, separate dining room, kitchen with utility room and cloakroom.

The first floor comprises of three bedrooms and a bathroom.

Externally there is a 100ft rear garden, side paved garden with benefits of off-road parking for several cars or caravan!

#### **Ground Floor**