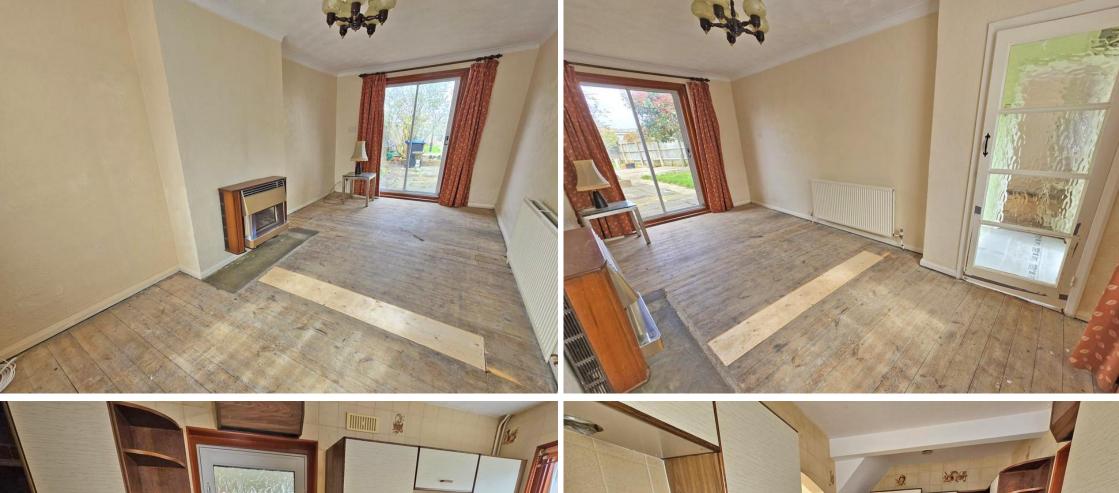

On the ground floor the property benefits from an 18ft lounge, separate dining room, kitchen with utility room and cloakroom.

The first floor comprises of three bedrooms and a bathroom.

Externally there is a 100ft rear garden, side paved garden with benefits of off-road parking for several cars or caravan!

#### **Ground Floor**