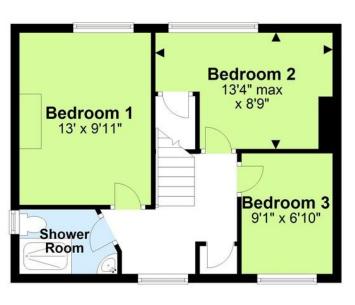

#### **First Floor**

Score Energy rating Current Potential
92+ A
81-91 B
69-80 C
55-68 D
39-54 E
21-38 F
1-20 G

#### **Useful Information**

Council Tax: B - £1,796.98 per annum (2024/2025)

Tenure: Freehold

Local Authority: Adur District

Council

Total area: approx. 926.6 sq. feet

For illustrative purposes only. Not to scale. Plan produced using PlanUp.