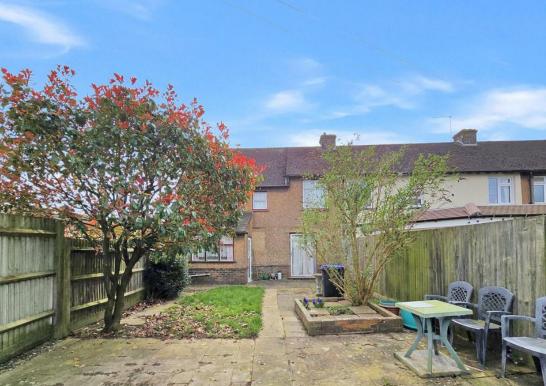

On the ground floor the property benefits from an 18ft lounge, separate dining room, kitchen with utility room and cloakroom.

The first floor comprises of three bedrooms and a bathroom.

Externally there is a 100ft rear garden, side paved garden with benefits of off-road parking for several cars or caravan!

- Three-bedroom end of terrace home
- Occupying an enviable corner position
  - Two separate reception rooms
    - Ground floor WC

- Approx. 100ft rear garden
- Easy reach of amenities & station
  - Ample off-road parking
    - No on-going chain