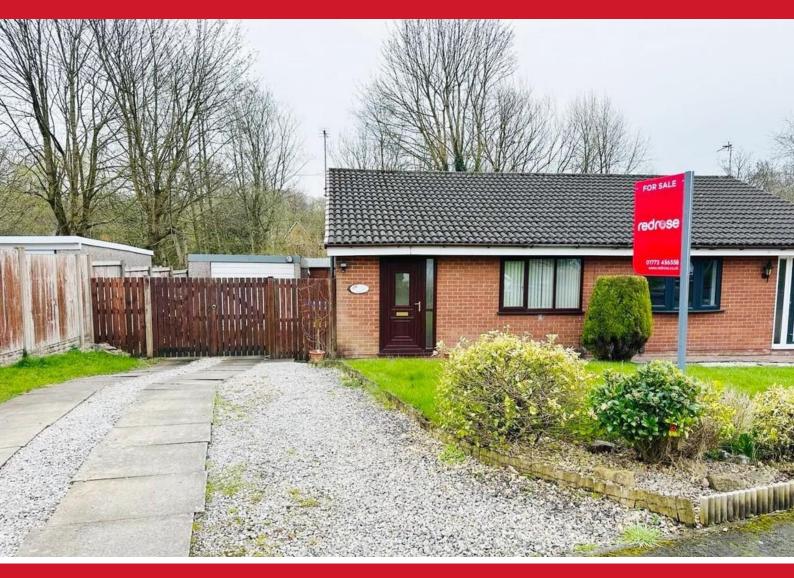

#### OUTSIDE FRONT

Large lawn and driveway with pathway leading to front door.

#### GARDEN

Hardstanding, low maintenance rear garden, fenced to all sides with garden shed and access to the front. Private to the rear.

GROUND FLOOR

Address:

110 Cloverfield Clayton-le-Woods Chorley ', I'6 7RY