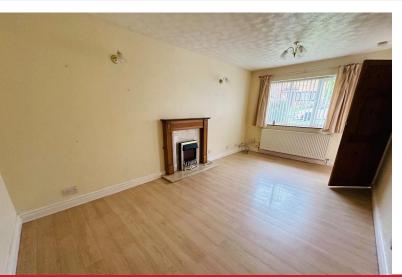

#### LOUNGE

18' 0"  $\times$  9' 10" (5.50m  $\times$  3.00m) Large lounge with double glazed window to front, ceiling light point, radiator and door to inner hallway. Laminate flooring.