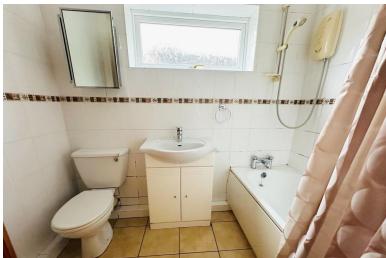

#### BATHROOM

7' 2" x 5' 10" (2.2m x 1.8m) Three piece bathroom suite with bath, low level WC and wash hand basin. Double glazed window to side, ceiling light point and radiator.