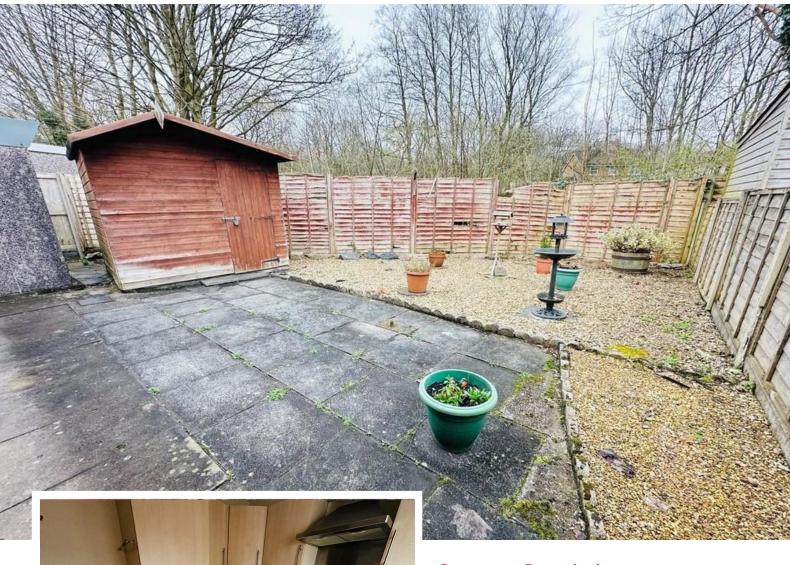

#### GARDEN

Hardstanding, low maintenance rear garden, fenced to all sides with garden shed and access to the front. Private to the rear.

GROUND FLOOR

Address:

110 Cloverfield Clayton-le-Woods Chorley ', I'6 7RY