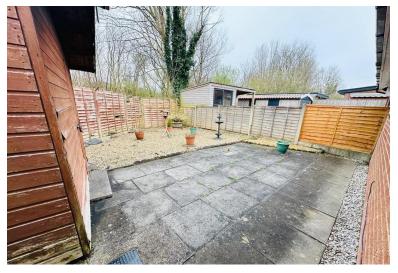

#### GARDEN

Hardstanding, low maintenance rear garden, fenced to all sides with garden shed and access to the front. Private to the rear.

GROUND FLOOR

Address:

110 Cloverfield Clayton-le-Woods Chorley ', I'6 7RY