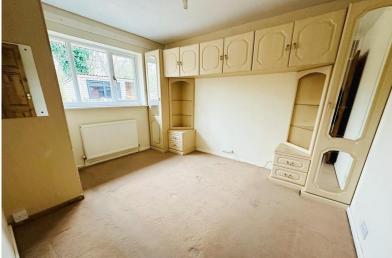

#### BEDROOM ONE

11' 10" x 9' 10" (3.62m x 3.00m) Good size double bedroom with double glazed window to rear, radiator and fitted wardrobes, ceiling light point and door to hallway.