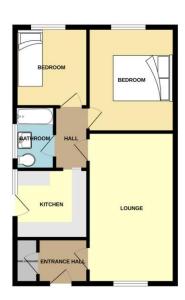

#### **HALLWAY**

UPVc front door to hallway with storage cupboard for shoes and coats, laminate flooring, ceiling light point and door to lounge.

#### LOUNGE

18' 0"  $\times$  9' 10" (5.50m  $\times$  3.00m) Large lounge with double glazed window to front, ceiling light point, radiator and door to inner hallway. Laminate flooring.

### INNER HALLWAY

Inner hallway with doors to bedrooms, bathrooms and kitchen.

#### **KITCHEN**

 $8'\ 2''\ x\ 8'\ 2''\ (2.5\ m\ x\ 2.5\ m)$  A range of wall and base units in light beech, tiled flooring, door and window to side access, ceiling light point.

#### BEDROOM ONE

11' 10" x 9' 10" (3.62m x 3.00m) Good size double bedroom with double glazed window to rear, radiator and fitted wardrobes, ceiling light point and door to hallway.

#### BEDROOM TWO

 $8' 10" \times 7' 11" (2.7m \times 2.43m)$  Double glazed window to rear, ceiling light point, radaitor and door to hallway.

#### BATHROOM

7' 2" x 5' 10" (2.2m x 1.8m) Three piece bathroom suite with bath, low level WC and wash hand basin. Double glazed window to side, ceiling light point and radiator.