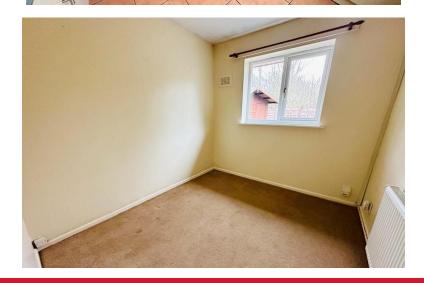

#### BEDROOM TWO

 $8' 10" \times 7' 11" (2.7m \times 2.43m)$  Double glazed window to rear, ceiling light point, radaitor and door to hallway.