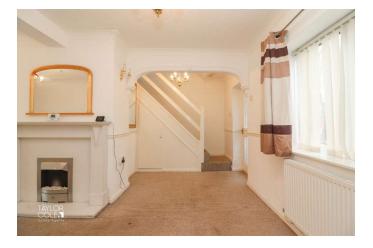

## GROUND FLOOR

Stepping into the property, you are first met with a spacious dual aspect lounge, flooded with natural light and possessing a unique open aspect hosting the stairs off to the first floor landing, continuing towards the back of the home, a well-appointed conservatory enjoys outlooks onto the generous rear garden with the kitchen adjacent and fitted with a matching range of base units and drawers, supplemented by roll top working surfaces and cupboards above in addition to side access door.

LOUNGE 19' 10" x 8' 10" (6.05m x 2.69m)

KITCHEN 11' 10" x 7' 7" (3.61m x 2.31m)

CONSERVATORY 8' 8" x 8' 1" (2.64m x 2.46m)