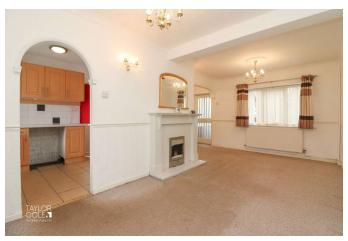

## GROUND FLOOR

Stepping into the property, you are first met with a spacious dual aspect lounge, flooded with natural light and possessing a unique open aspect hosting the stairs off to the first floor landing, continuing towards the back of the home, a well-appointed conservatory enjoys outlooks onto the generous rear garden with the kitchen adjacent and fitted with a matching range of base units and drawers, supplemented by roll top working surfaces and cupboards above in addition to side access door.

LOUNGE 19' 10" x 8' 10" (6.05m x 2.69m)

KITCHEN 11' 10" x 7' 7" (3.61m x 2.31m)

CONSERVATORY 8' 8" x 8' 1" (2.64m x 2.46m)