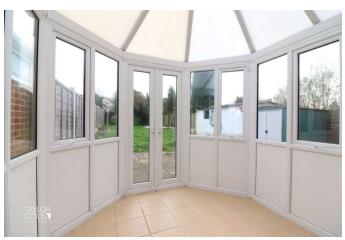

## GROUND FLOOR

Stepping into the property, you are first met with a spacious dual aspect lounge, flooded with natural light and possessing a unique open aspect hosting the stairs off to the first floor landing, continuing towards the back of the home, a well-appointed conservatory enjoys outlooks onto the generous rear garden with the kitchen adjacent and fitted with a matching range of base units and drawers, supplemented by roll top working surfaces and cupboards above in addition to side access door.

LOUNGE 19' 10" x 8' 10" (6.05m x 2.69m)

KITCHEN 11' 10" x 7' 7" (3.61m x 2.31m)

CONSERVATORY 8' 8" x 8' 1" (2.64m x 2.46m)