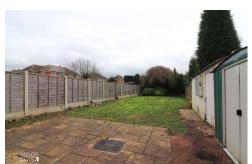

#### OUTSIDE

The rear of the home is a standout feature of the plot, with a wealth of usable space and being the perfect canvas to be customised and styled to create a tranquil retreat, with ample lawn spaces supplemented by spacious slab paved patio and enclosed by secure timber fencing.