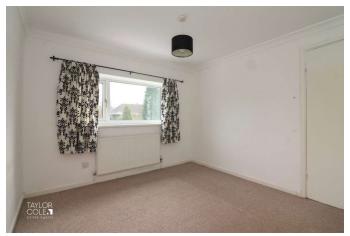

### FIRST FLOOR

Ascending to the first floor, you will find two well appointed bedrooms, with the master bedroom residing at the front of the home with built in storage and illuminating windows overlooking the fore, with a versatile second bedroom offering a superb space for a range of functions such as a home office or dressing room, a good sized family bathroom offers a three piece suite currently housing a corner shower enclosure with sliding doors, pedestal hand wash basin and close coupled WC.

BEDROOM ONE 13' 6" x 8' 9" (4.11m x 2.67m)

BEDROOM TWO 10' 9" x 9' 11" (3.28m x 3.02m)

BATHROOM 6' 5" x 5' 3" (1.96m x 1.6m)