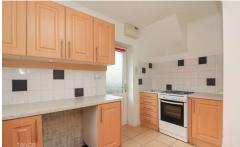

## GROUND FLOOR

Stepping into the property, you are first met with a spacious dual aspect lounge, flooded with natural light and possessing a unique open aspect hosting the stairs off to the first floor landing, continuing towards the back of the home, a well-appointed conservatory enjoys outlooks onto the generous rear garden with the kitchen adjacent and fitted with a matching range of base units and drawers, supplemented by roll top working surfaces and cupboards above in addition to side access door.

LOUNGE 19' 10" x 8' 10" (6.05m x 2.69m)

KITCHEN 11' 10" x 7' 7" (3.61m x 2.31m)

CONSERVATORY 8' 8" x 8' 1" (2.64m x 2.46m)