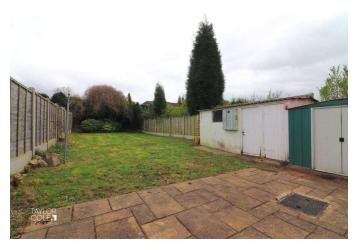

#### OUTSIDE

The rear of the home is a standout feature of the plot, with a wealth of usable space and being the perfect canvas to be customised and styled to create a tranquil retreat, with ample lawn spaces supplemented by spacious slab paved patio and enclosed by secure timber fencing.