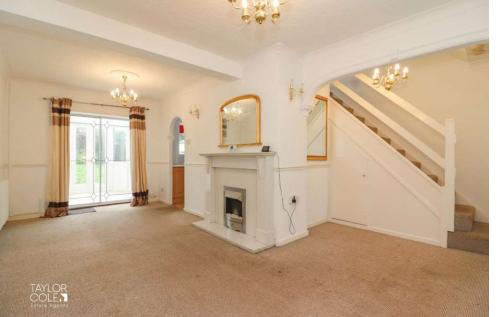

## GROUND FLOOR

Stepping into the property, you are first met with a spacious dual aspect lounge, flooded with natural light and possessing a unique open aspect hosting the stairs off to the first floor landing, continuing towards the back of the home, a well-appointed conservatory enjoys outlooks onto the generous rear garden with the kitchen adjacent and fitted with a matching range of base units and drawers, supplemented by roll top working surfaces and cupboards above in addition to side access door.

LOUNGE 19' 10" x 8' 10" (6.05m x 2.69m)

KITCHEN 11' 10" x 7' 7" (3.61m x 2.31m)

CONSERVATORY 8' 8" x 8' 1" (2.64m x 2.46m)