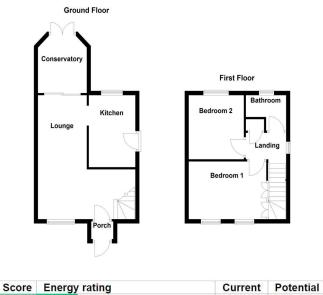

## GROUND FLOOR

Stepping into the property, you are first met with a spacious dual aspect lounge, flooded with natural light and possessing a unique open aspect hosting the stairs off to the first floor landing, continuing towards the back of the home, a well-appointed conservatory enjoys outlooks onto the generous rear garden with the kitchen adjacent and fitted with a matching range of base units and drawers, supplemented by roll top working surfaces and cupboards above in addition to side access door.

LOUNGE 19' 10" x 8' 10" (6.05m x 2.69m)

KITCHEN 11' 10" x 7' 7" (3.61m x 2.31m)

CONSERVATORY 8' 8" x 8' 1" (2.64m x 2.46m)

### FIRST FLOOR

Ascending to the first floor, you will find two well appointed bedrooms, with the master bedroom residing at the front of the home with built in storage and illuminating windows overlooking the fore, with a versatile second bedroom offering a superb space for a range of functions such as a home office or dressing room, a good sized family bathroom offers a three piece suite currently housing a corner shower enclosure with sliding doors, pedestal hand wash basin and close coupled WC.

BEDROOM ONE 13' 6" x 8' 9" (4.11m x 2.67m)

BEDROOM TWO 10' 9" x 9' 11" (3.28m x 3.02m)

BATHROOM 6' 5" x 5' 3" (1.96m x 1.6m)