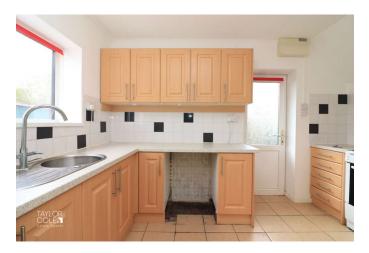

## GROUND FLOOR

Stepping into the property, you are first met with a spacious dual aspect lounge, flooded with natural light and possessing a unique open aspect hosting the stairs off to the first floor landing, continuing towards the back of the home, a well-appointed conservatory enjoys outlooks onto the generous rear garden with the kitchen adjacent and fitted with a matching range of base units and drawers, supplemented by roll top working surfaces and cupboards above in addition to side access door.

LOUNGE 19' 10" x 8' 10" (6.05m x 2.69m)

KITCHEN 11' 10" x 7' 7" (3.61m x 2.31m)

CONSERVATORY 8' 8" x 8' 1" (2.64m x 2.46m)