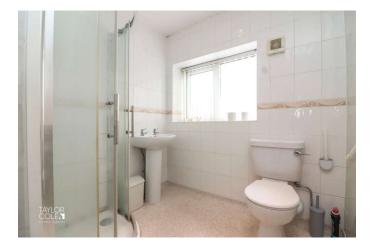

### FIRST FLOOR

Ascending to the first floor, you will find two well appointed bedrooms, with the master bedroom residing at the front of the home with built in storage and illuminating windows overlooking the fore, with a versatile second bedroom offering a superb space for a range of functions such as a home office or dressing room, a good sized family bathroom offers a three piece suite currently housing a corner shower enclosure with sliding doors, pedestal hand wash basin and close coupled WC.

BEDROOM ONE 13' 6" x 8' 9" (4.11m x 2.67m)

BEDROOM TWO 10' 9" x 9' 11" (3.28m x 3.02m)

BATHROOM 6' 5" x 5' 3" (1.96m x 1.6m)