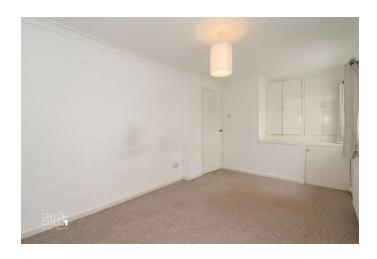

## GROUND FLOOR

Stepping into the property, you are first met with a spacious dual aspect lounge, flooded with natural light and possessing a unique open aspect hosting the stairs off to the first floor landing, continuing towards the back of the home, a well-appointed conservatory enjoys outlooks onto the generous rear garden with the kitchen adjacent and fitted with a matching range of base units and drawers, supplemented by roll top working surfaces and cupboards above in addition to side access door.

LOUNGE 19' 10" x 8' 10" (6.05m x 2.69m)

KITCHEN 11' 10" x 7' 7" (3.61m x 2.31m)

CONSERVATORY 8' 8" x 8' 1" (2.64m x 2.46m)