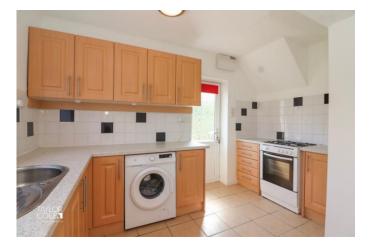

## GROUND FLOOR

Stepping into the property, you are first met with a spacious dual aspect lounge, flooded with natural light and possessing a unique open aspect hosting the stairs off to the first floor landing, continuing towards the back of the home, a well-appointed conservatory enjoys outlooks onto the generous rear garden with the kitchen adjacent benefitting from a newly fitted washing machine, and fitted with a matching range of base units and drawers, supplemented by roll top working surfaces and cupboards above in addition to side access door.

LOUNGE 19' 10" x 8' 10" (6.05m x 2.69m)

KITCHEN 11' 10" x 7' 7" (3.61m x 2.31m)

CONSERVATORY 8' 8" x 8' 1" (2.64m x 2.46m)