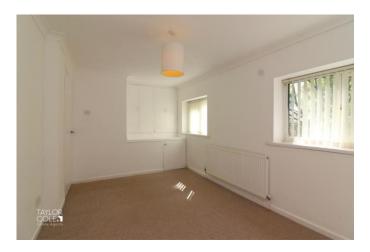

## **FIRST FLOOR**

Ascending to the first floor, you will find two well appointed bedrooms, with the master bedroom residing at the front of the home with built in storage and illuminating windows overlooking the fore, with a versatile second bedroom offering a superb space for a range of functions such as a home office or dressing room, a good sized family bathroom

offers a three piece suite currently housing a corner shower enclosure with sliding doors, pedestal hand wash basin and close coupled WC.

BEDROOM ONE 13' 6" x 8' 9" (4.11m x 2.67m)

BEDROOM TWO 10' 9" x 9' 11" (3.28m x 3.02m)