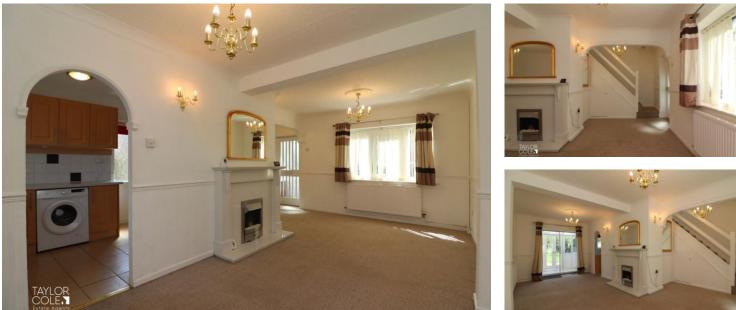

## GROUND FLOOR

Stepping into the property, you are first met with a spacious dual aspect lounge, flooded with natural light and possessing a unique open aspect hosting the stairs off to the first floor landing, continuing towards the back of the home, a well-appointed conservatory enjoys outlooks onto the generous rear garden with the kitchen adjacent benefitting from a newly fitted washing machine, and fitted with a matching range of base units and drawers, supplemented by roll top working surfaces and cupboards above in addition to side access door.