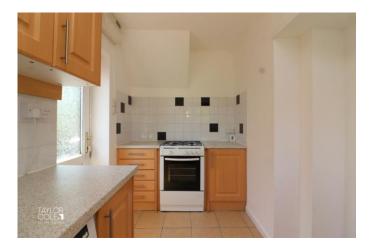

## GROUND FLOOR

Stepping into the property, you are first met with a spacious dual aspect lounge, flooded with natural light and possessing a unique open aspect hosting the stairs off to the first floor landing, continuing towards the back of the home, a well-appointed conservatory enjoys outlooks onto the generous rear garden with the kitchen adjacent benefitting from a newly fitted washing machine, and fitted with a matching range of base units and drawers, supplemented by roll top working surfaces and cupboards above in addition to side access door.

LOUNGE 19' 10" x 8' 10" (6.05m x 2.69m)

KITCHEN 11' 10" x 7' 7" (3.61m x 2.31m)

CONSERVATORY 8' 8" x 8' 1" (2.64m x 2.46m)