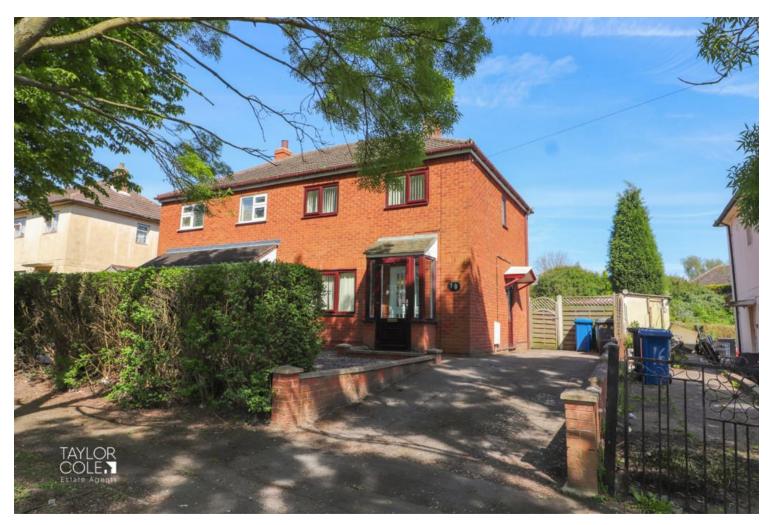

# Liberty Road

£214,950

Hockley, Tamworth, Staffordshire, B77 5HX

# **Full Description**

- Conservatory
- Two Bedrooms
- Bathroom
- Rear Garden
- Off Road Parking

Taylor Cole Estate Agents are pleased to welcome 'for sale' this charming two bedroom home, being newly decorated and presented to the market with no onward chain. The property boasts a superb plot with a spacious rear garden and offers the perfect blank canvas for First Time Buyers, Downsizers and Investors alike.