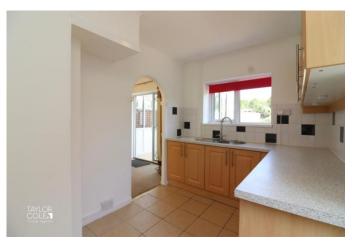

## GROUND FLOOR

Stepping into the property, you are first met with a spacious dual aspect lounge, flooded with natural light and possessing a unique open aspect hosting the stairs off to the first floor landing, continuing towards the back of the home, a well-appointed conservatory enjoys outlooks onto the generous rear garden with the kitchen adjacent benefitting from a newly fitted washing machine, and fitted with a matching range of base units and drawers, supplemented by roll top working surfaces and cupboards above in addition to side access door.

LOUNGE 19' 10" x 8' 10" (6.05m x 2.69m)

KITCHEN 11' 10" x 7' 7" (3.61m x 2.31m)

CONSERVATORY 8' 8" x 8' 1" (2.64m x 2.46m)