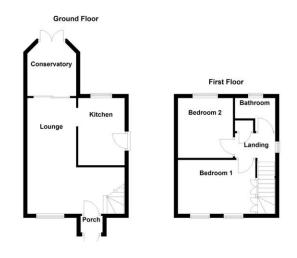

## GROUND FLOOR

Stepping into the property, you are first met with a spacious dual aspect lounge, flooded with natural light and possessing a unique open aspect hosting the stairs off to the first floor landing, continuing towards the back of the home, a well-appointed conservatory enjoys outlooks onto the generous rear garden with the kitchen adjacent benefitting from a newly fitted washing machine, and fitted with a matching range of base units and drawers, supplemented by roll top working surfaces and cupboards above in addition to side access door.

LOUNGE 19' 10" x 8' 10" (6.05m x 2.69m)

KITCHEN 11' 10" x 7' 7" (3.61m x 2.31m)

CONSERVATORY 8' 8" x 8' 1" (2.64m x 2.46m)

## **FIRST FLOOR**

Ascending to the first floor, you will find two well appointed bedrooms, with the master bedroom residing at the front of the home with built in storage and illuminating windows overlooking the fore, with a versatile second bedroom offering a superb space for a range of functions such as a home office or dressing room, a good sized family bathroom

offers a three piece suite currently housing a corner shower enclosure with sliding doors, pedestal hand wash basin and close coupled WC.

BEDROOM ONE 13' 6" x 8' 9" (4.11m x 2.67m)

BEDROOM TWO 10' 9" x 9' 11" (3.28m x 3.02m)

BATHROOM 6' 5" x 5' 3" (1.96m x 1.6m)