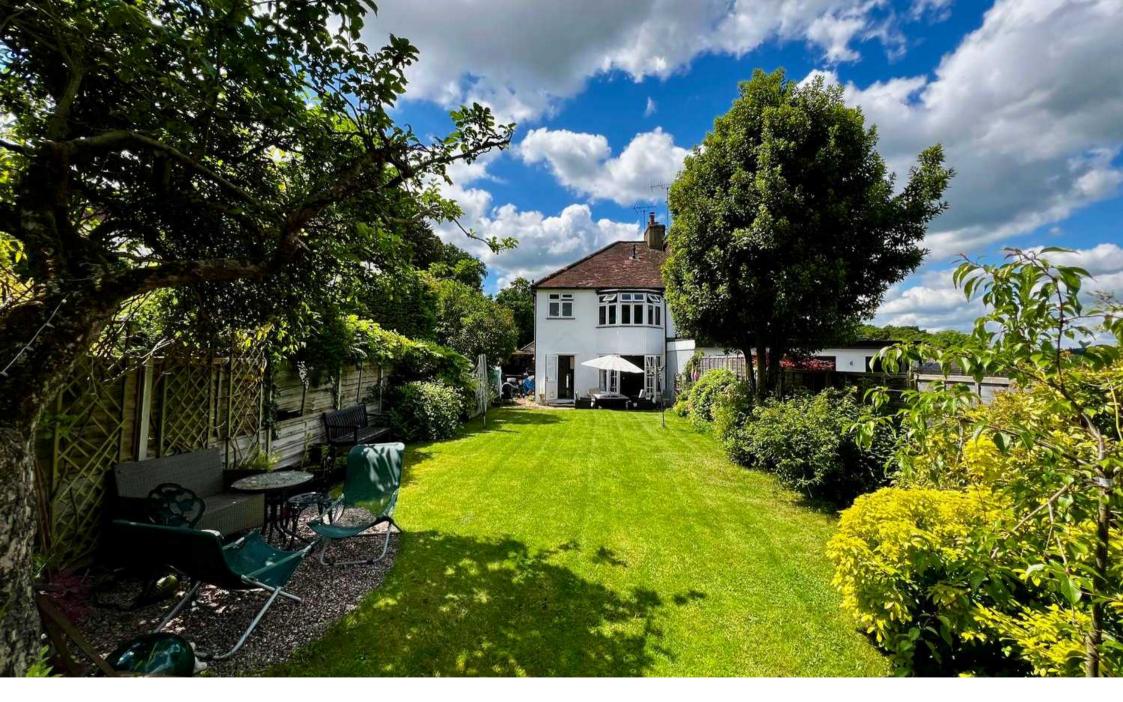

#### REAR GARDEN

The rear garden is of an extremely good size extending to approx 73ft and is heavily stocked with mature shrubs and plants. To the rear of the property there is a patio seating area with further seating areas to the rear of the garden together with a timber garden shed.

#### GARAGE

Triple Garage

The property enjoys a generous frontage with parking for several vehicles together with gated access to the rear garden.