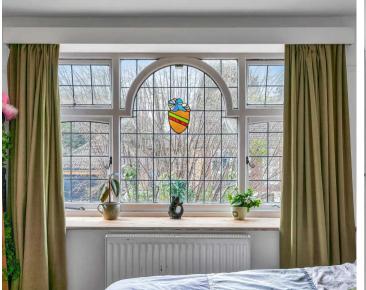

#### **Bedroom One**

15' 7" x 11' 3" (4.75m x 3.43m)

With original window to front aspect, with leaded lights and stain glass, attractive feature fireplace, radiator, picture rail, fitted wardrobe cupboard with sliding mirrored doors.