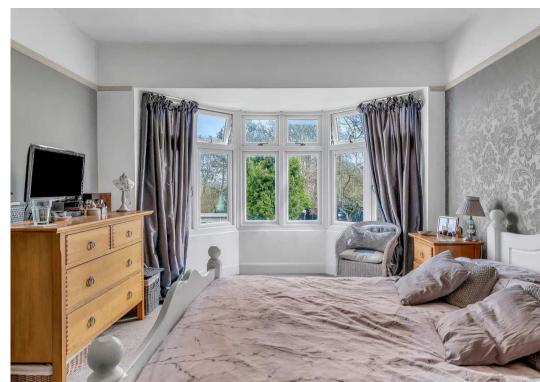

#### **Bedroom Two**

15' 9" x 11' 3" (4.80m x 3.43m)

With bay window to rear aspect, radiator, attractive tiled fireplace, picture rail.