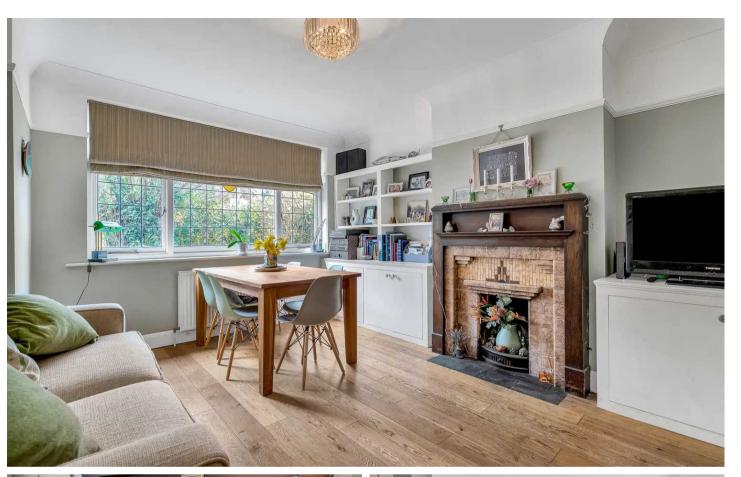

#### **Living Room**

15' 7" x 12' 5" (4.75m x 3.78m)

A most attractive room with the original stain glass window to front aspect having leaded lights and attractive arched wooden detail to the original window frame, art nouveau style feature fireplace set within a timber surround, coved ceiling, picture rail, built in storage and shelving to alcoves, wood flooring.