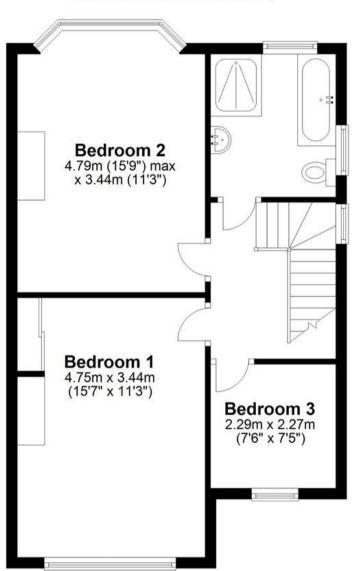

### **First Floor**

Approx. 51.1 sq. metres (549.8 sq. feet)

Total area: approx. 103.5 sq. metres (1114.6 sq. feet)

Whilst every attempt has been made to ensure the accuracy of the floor plan shown, all measurements, positioning, fixtures, features, fittings and any other data shown are an approximate interpretation for illustrative purposes only and are not to scale. No responsibility is taken for any error, omission, miss-statement or use of data shown. Property marketing provided by www.matthewkyle.co.uk

#### **Bedroom One**

15' 7" x 11' 3" (4.75m x 3.43m)

With original window to front aspect, with leaded lights and stain glass, attractive feature fireplace, radiator, picture rail, fitted wardrobe cupboard with sliding mirrored doors.

#### **Bedroom Two**

15' 9" x 11' 3" (4.80m x 3.43m)

With bay window to rear aspect, radiator, attractive tiled fireplace, picture rail.

#### **Bedroom Three**

7' 6" x 7' 7" (2.29m x 2.31m)

With box bay window to front aspect, radiator.

#### **Bathroom**

Dual aspect with double glazed windows to rear and side aspect with obscure glass. Fitted with a suite comprising panel enclosed bath, separate walk in shower cubicle, dual flush wc, wash hand basin, fully tiled, chrome heated towel rail.