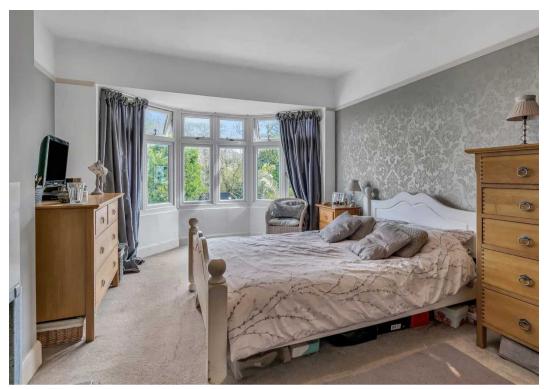

#### **Bedroom Two**

15' 9" x 11' 3" (4.80m x 3.43m)

With bay window to rear aspect, radiator, attractive tiled fireplace, picture rail.