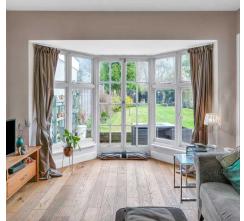

#### **Dining Room**

14' 4" x 11' 3" (4.37m x 3.43m)

Walk in bay to rear aspect with double doors leading on to the rear garden, fireplace housing a wood burning stove, vertical radiator, wood flooring, picture rail, coving to ceiling.