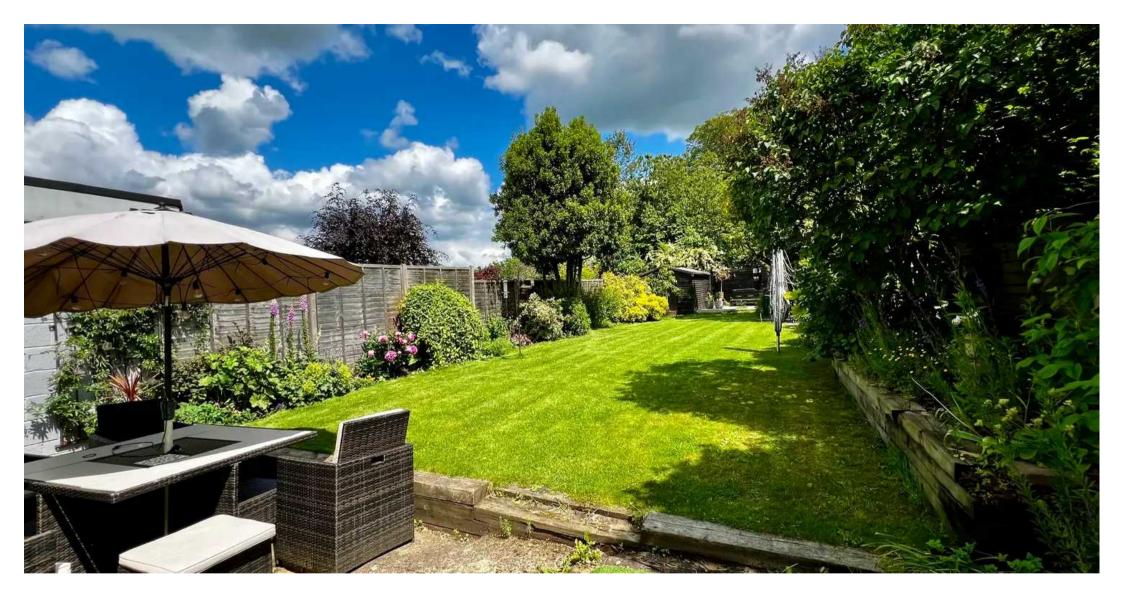

#### REAR GARDEN

The rear garden is of an extremely good size extending to approx 73ft and is heavily stocked with mature shrubs and plants. To the rear of the property there is a patio seating area with further seating areas to the rear of the garden together with a timber garden shed.