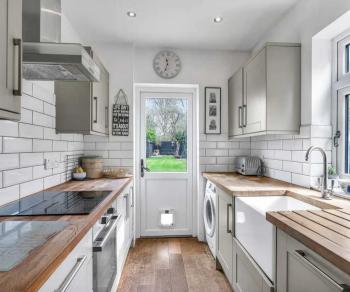

#### Kitchen

10' 4" x 7' 6" (3.15m x 2.29m)

With double glazed window to side aspect and door giving access to the rear garden. Fitted with a range of wall and base storage units with wood work surfaces over incorporating a Butler style sink unit, integrated appliances, space and plumbing for washing machine, tiled splash back areas, wood flooring.