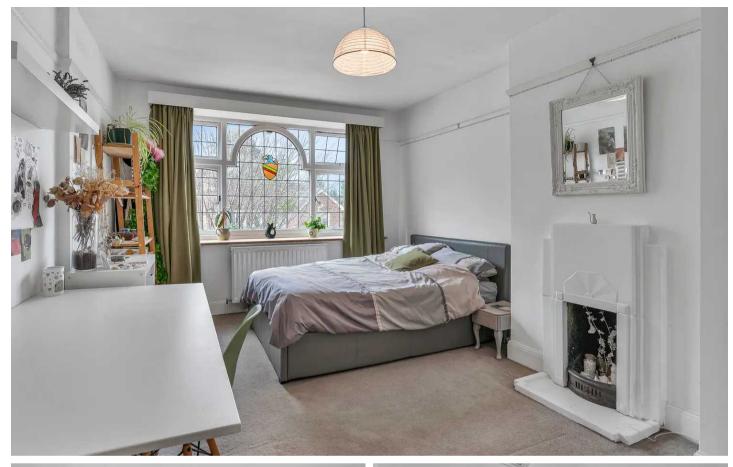

#### **Bedroom One**

15' 7" x 11' 3" (4.75m x 3.43m)

With original window to front aspect, with leaded lights and stain glass, attractive feature fireplace, radiator, picture rail, fitted wardrobe cupboard with sliding mirrored doors.