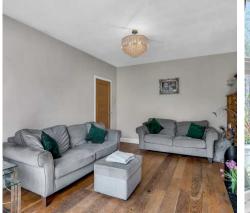

#### **Living Room**

15' 7" x 12' 5" (4.75m x 3.78m)

A most attractive room with the original stain glass window to front aspect having leaded lights and attractive arched wooden detail to the original window frame, art nouveau style feature fireplace set within a timber surround, coved ceiling, picture rail, built in storage and shelving to alcoves, wood flooring.