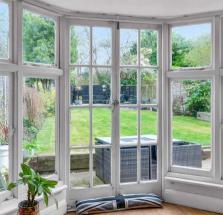

#### **Dining Room**

14' 4" x 11' 3" (4.37m x 3.43m)

Walk in bay to rear aspect with double doors leading on to the rear garden, fireplace housing a wood burning stove, vertical radiator, wood flooring, picture rail, coving to ceiling.

#### REAR GARDEN

The rear garden is of an extremely good size extending to approx 73ft and is heavily stocked with mature shrubs and plants. To the rear of the property there is a patio seating area with further seating areas to the rear of the garden together with a timber garden shed.