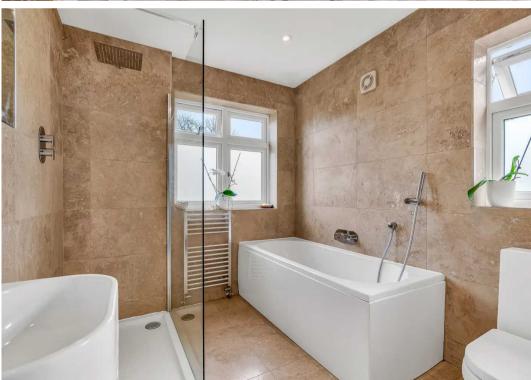

#### **Bathroom**

Dual aspect with double glazed windows to rear and side aspect with obscure glass. Fitted with a suite comprising panel enclosed bath, separate walk in shower cubicle, dual flush wc, wash hand basin, fully tiled, chrome heated towel rail.