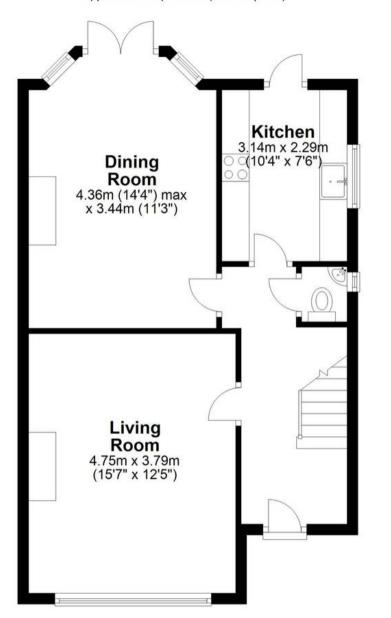

## **Ground Floor**

Approx. 52.5 sq. metres (564.8 sq. feet)

### **First Floor**

Approx. 51.1 sq. metres (549.8 sq. feet)

Total area: approx. 103.5 sq. metres (1114.6 sq. feet)

Whilst every attempt has been made to ensure the accuracy of the floor plan shown, all measurements, positioning, fixtures, features, fittings and any other data shown are an approximate interpretation for illustrative purposes only and are not to scale. No responsibility is taken for any error, omission, miss-statement or use of data shown. Property marketing provided by www.matthewkyle.co.uk

#### **Downstairs WC**

With double glazed window to side aspect with obscure glass. Fitted with a suite comprising, dual flush wc, wall hung wash hand basin, tiled splash back areas. wood flooring.

#### **Dining Room**

14' 4" x 11' 3" (4.37m x 3.43m)

Walk in bay to rear aspect with double doors leading on to the rear garden, fireplace housing a wood burning stove, vertical radiator, wood flooring, picture rail, coving to ceiling.

#### Kitchen

10' 4" x 7' 6" (3.15m x 2.29m)

With double glazed window to side aspect and door giving access to the rear garden. Fitted with a range of wall and base storage units with wood work surfaces over incorporating a Butler style sink unit, integrated appliances, space and plumbing for washing machine, tiled splash back areas, wood flooring.