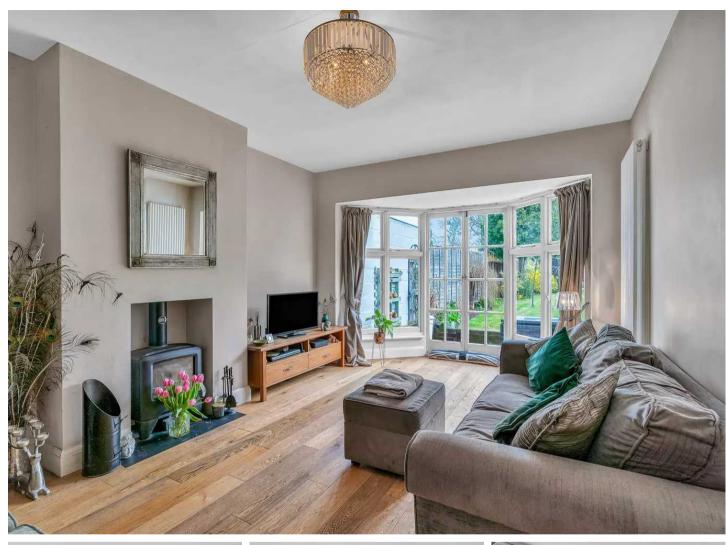

#### **Living Room**

15' 7" x 12' 5" (4.75m x 3.78m)

A most attractive room with the original stain glass window to front aspect having leaded lights and attractive arched wooden detail to the original window frame, art nouveau style feature fireplace set within a timber surround, coved ceiling, picture rail, built in storage and shelving to alcoves, wood flooring.

#### **Dining Room**

14' 4" x 11' 3" (4.37m x 3.43m)

Walk in bay to rear aspect with double doors leading on to the rear garden, fireplace housing a wood burning stove, vertical radiator, wood flooring, picture rail, coving to ceiling.