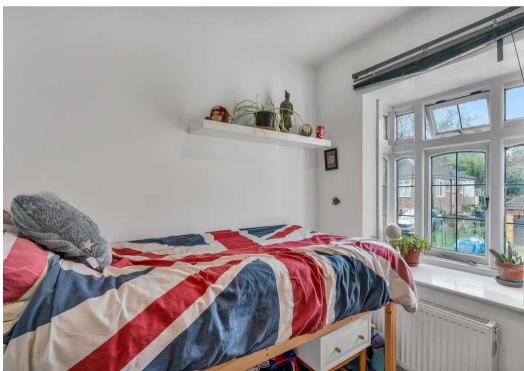

#### **Bedroom One**

15' 7" x 11' 3" (4.75m x 3.43m)

With original window to front aspect, with leaded lights and stain glass, attractive feature fireplace, radiator, picture rail, fitted wardrobe cupboard with sliding mirrored doors.

#### **Bedroom Two**

15' 9" x 11' 3" (4.80m x 3.43m)

With bay window to rear aspect, radiator, attractive tiled fireplace, picture rail.

#### **Bedroom Three**

7' 6" x 7' 7" (2.29m x 2.31m)

With box bay window to front aspect, radiator.