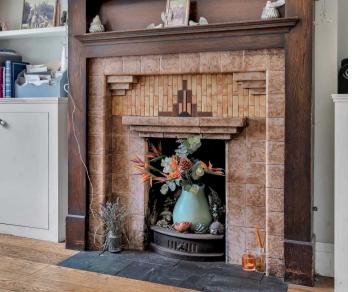

#### **Living Room**

15' 7" x 12' 5" (4.75m x 3.78m)

A most attractive room with the original stain glass window to front aspect having leaded lights and attractive arched wooden detail to the original window frame, art nouveau style feature fireplace set within a timber surround, coved ceiling, picture rail, built in storage and shelving to alcoves, wood flooring.

#### **Bedroom One**

15' 7" x 11' 3" (4.75m x 3.43m)

With original window to front aspect, with leaded lights and stain glass, attractive feature fireplace, radiator, picture rail, fitted wardrobe cupboard with sliding mirrored doors.

#### **Bedroom Two**

15' 9" x 11' 3" (4.80m x 3.43m)

With bay window to rear aspect, radiator, attractive tiled fireplace, picture rail.