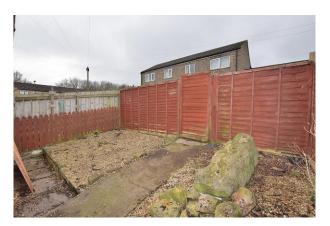

#### **External**

The property sits back from the road behind a lawned garden and a patio seating area which enjoys the morning sun.

The rear garden is low maintenance and has a water tap and a gate to a rear pathway.