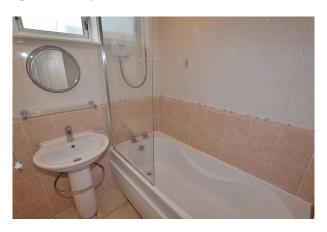

#### **Bathroom:**

Fitted with a white suite that comprises a bath with a Mira electric shower over, a WC and a wash hand basin. There is a heated towel rail and two upvc double glazed windows.