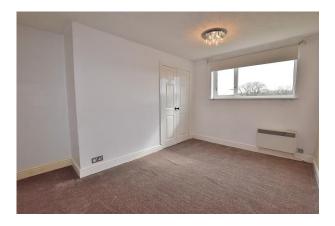

#### **Bedroom:**

A double bedroom with an electric heater, a built in wardrobe and a upvc double glazed window.

#### **Bedroom:**

A double bedroom with a built in wardrobe, an electric heater and a upvc double glazed window.