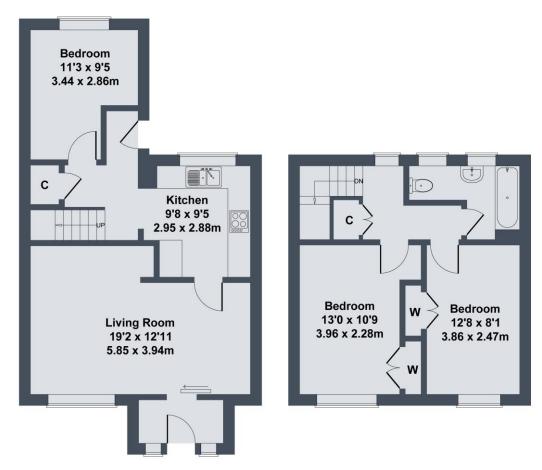

### 68 Scotton Gardens, Catterick Garrison, DL9 4HU

**GROUND FLOOR** 

#### **FIRST FLOOR**

#### SKETCH PLAN FOR ILLUSTRATIVE PURPOSES ONLY

All measurements walls, doors, windows, fittings and appliances, their sizes and locations, are approximate only. They cannot be regarded as being a representation by the seller, nor their agent.