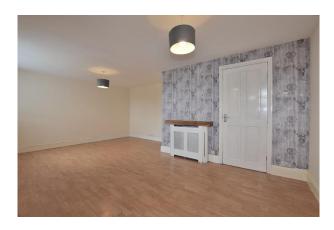

#### **Living Room:**

The large living room also provides ample space for a dining table.

There is a TV point, an electric heater and a upvc double glazed window to the front of the property.