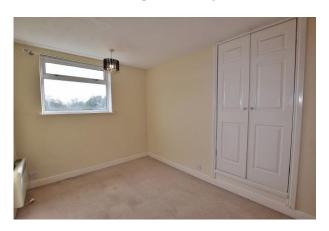

#### **Bedroom:**

A double bedroom with an electric heater, a built in wardrobe and a upvc double glazed window.

#### **Bedroom:**

A double bedroom with a built in wardrobe, an electric heater and a upvc double glazed window.