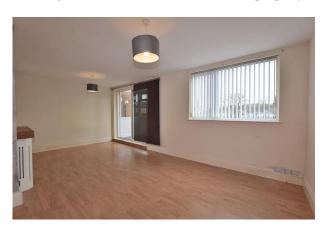

#### **Rear Lobby:**

With an electric heater, an understairs cupboard and a fully glazed door to the garden.