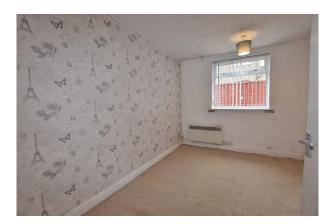

#### **Bedroom:**

A double bedroom with an electric heater and a upvc double glazed window.