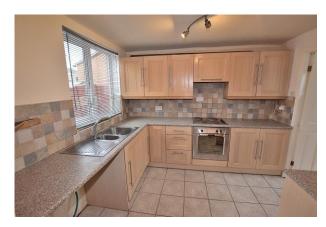

#### Kitchen:

Fitted with a range of wall and base units with complementing countertops. Integrated into the units are an electric hob and oven with an extractor over. There is plumbing for a washing machine and a upvc double glazed window.