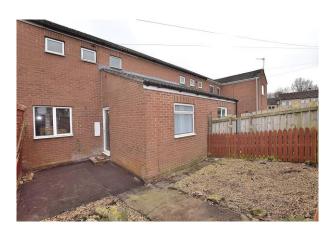

#### **External**

The property sits back from the road behind a lawned garden and a patio seating area which enjoys the morning sun.

The rear garden is low maintenance and has a water tap and a gate to a rear pathway.