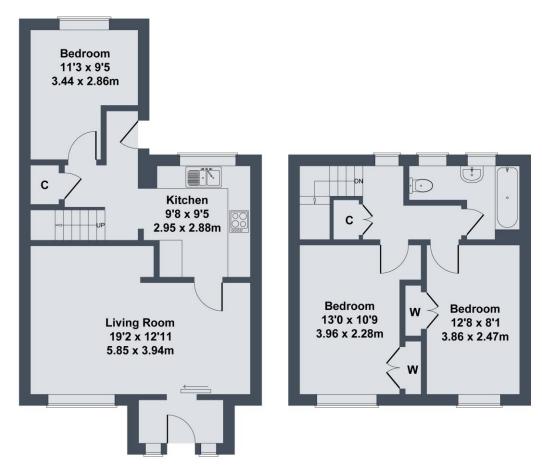

### 68 Scotton Gardens, Catterick Garrison, DL9 4HU

**GROUND FLOOR** 

#### **FIRST FLOOR**

#### SKETCH PLAN FOR ILLUSTRATIVE PURPOSES ONLY

All measurements walls, doors, windows, fittings and appliances, their sizes and locations, are approximate only. They cannot be regarded as being a representation by the seller, nor their agent.

#### **Living Room:**

The large living room also provides ample space for a dining table.

There is a TV point, an electric heater and a upvc double glazed window to the front of the property.

#### Kitchen:

Fitted with a range of wall and base units with complementing countertops. Integrated into the units are an electric hob and oven with an extractor over. There is plumbing for a washing machine and a upvc double glazed window.

#### **Bedroom:**

A double bedroom with an electric heater and a upvc double glazed window.

#### **Bedroom:**

A double bedroom with an electric heater, a built in wardrobe and a upvc double glazed window.

#### **Bedroom:**

A double bedroom with a built in wardrobe, an electric heater and a upvc double glazed window.

#### **Bathroom:**

Fitted with a white suite that comprises a bath with a Mira electric shower over, a WC and a wash hand basin. There is a heated towel rail and two upvc double glazed windows.