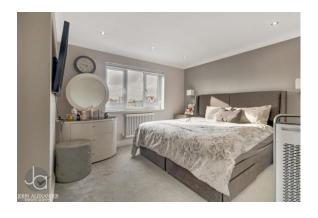

#### 18' 8" x 3' 2" (5.69m x 0.97m)

This is the front portion of the former garage. The electric roller shutters are still in place

FIRST FLOOR

BEDROOM ONE

12' 3" x 10' 9" (3.73m x 3.28m) Window to front aspect with electric roller blind. Built in wardrobes. Access to en-suite