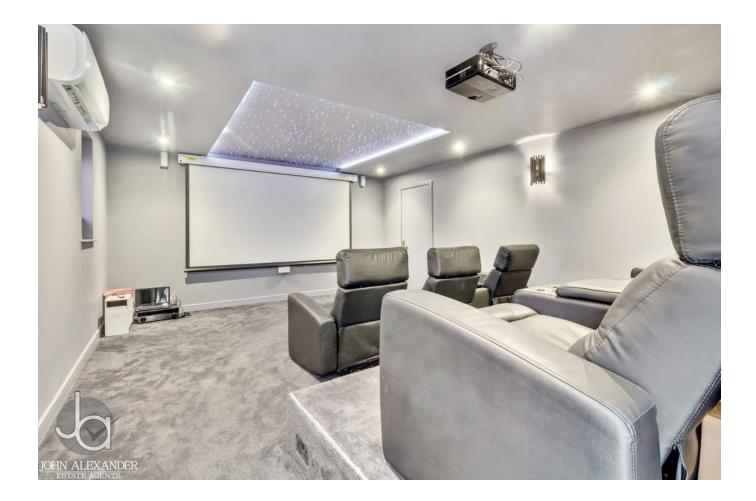

#### **CINEMA ROOM**

#### 18' 0" x 14' 5" (5.49m x 4.39m)

Bespoke cinema room, built in the back section of the former double garage. Offering windows to rear aspect, air conditioning, raised seating and projector setup. Accessed via the family room, plus also providing access to the store room