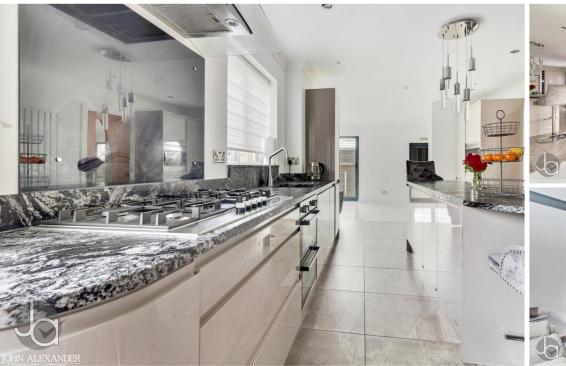

#### KITCHEN/DINER 25' 6" x 10' 2" (7.77m x 3.1m)

#### Windows and double door to rear aspect with electric roller blinds. Modern kitchen diner with island/ breakfast bar, integrated wall and base units with integrated five ring gas hob, double electric oven, microwave plus space for American style fridge freezer. Open plan to family room