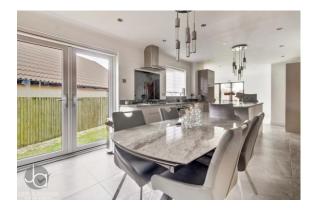

#### KITCHEN/DINER 25' 6" x 10' 2" (7.77m x 3.1m)

#### Windows and double door to rear aspect with electric roller blinds. Modern kitchen diner with island/ breakfast bar, integrated wall and base units with integrated five ring gas hob, double electric oven, microwave plus space for American style fridge freezer. Open plan to family room