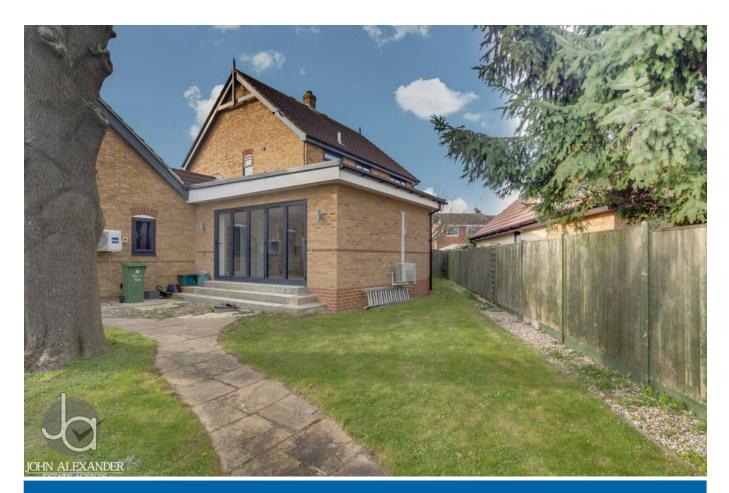

#### OUTSIDE

East facing rear garden, mainly laid to lawn. Driveway parking to the front for multiple vehicles