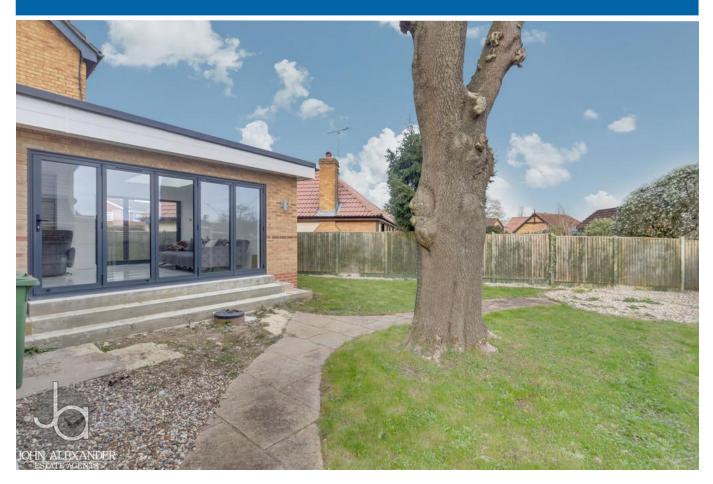

#### OUTSIDE

East facing rear garden, mainly laid to lawn. Driveway parking to the front for multiple vehicles