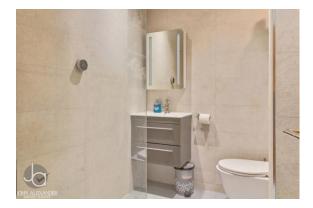

#### ENSUITE

7' 2" x 5' 10" (2.18m x 1.78m) Walk in shower, wash basin and WC

**BEDROOM TWO** 11' 11" x 6' 7" (3.63m x 2.01m) Window to front aspect with electric roller blind. Built in wardrobe

BEDROOM THREE 9' 10" x 7' 9" (3m x 2.36m) Window to rear aspect with electric roller blind