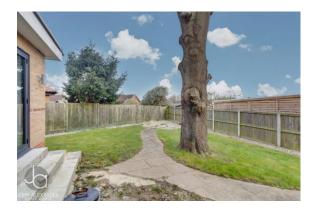

#### OUTSIDE

East facing rear garden, mainly laid to lawn. Driveway parking to the front for multiple vehicles