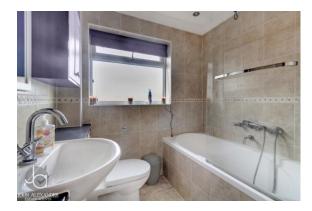

BEDROOM FOUR 8' 1" x 7' 9" (2.46m x 2.36m) Window to rear aspect with electric roller blind

BATHROOM 7' 8" x 6' 8" (2.34m x 2.03m) Window to rear aspect, bath, wash basin and WC