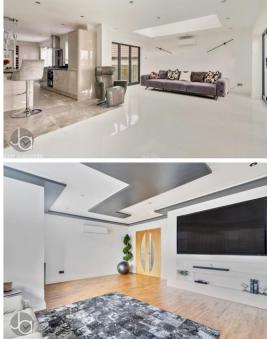

#### 21' 11" x 14' 1" (6.68m x 4.29m)

Open plan from kitchen diner, creating a full width of over 34' including the kitchen. This stunning modern family space is the jewel in the crown for this property. Offering air conditioning, dual aspect bi-fold doors and an imposing sky lantern, this part of the home is flooded with natural light and offers an abundance of additional living space

#### LIVING ROOM

#### 18' 4" x 17' 1" (5.59m x 5.21m)

Two windows to front aspect with electric roller blinds, air conditioning and bespoke media wall unit. Double doors through to kitchen diner