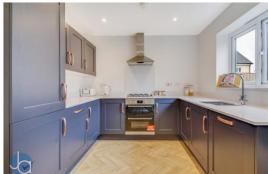

ENTRANCE HALL 13' 9" x 4' 7" (4.19m x 1.4m)

CLOAKROOM 7' x 3' (2.13m x 0.91m)

LIVING ROOM 16' 1 (into bay)" x 11' 5" (4.9m x 3.48m)

KITCHEN/DINER 19' 7" x 14' 9" (5.97m x 4.5m)

UTILITY ROOM 7' 6" x 5' 3" (2.29m x 1.6m)