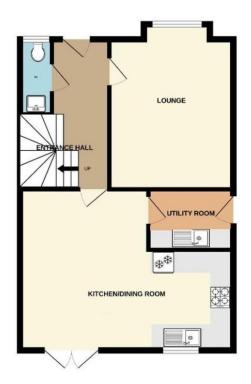

ENTRANCE HALL 13' 9" x 4' 7" (4.19m x 1.4m)

CLOAKROOM 7' x 3' (2.13m x 0.91m)

LIVING ROOM 16' 1 (into bay)" x 11' 5" (4.9m x 3.48m)

KITCHEN/DINER 19' 7" x 14' 9" (5.97m x 4.5m)

UTILITY ROOM 7' 6" x 5' 3" (2.29m x 1.6m)

BATHROOM 6' 9" x 5' 6" (2.06m x 1.68m)

FLOORPLAN GROUND FLOOR 1ST FLOOR

Whilst every attempt has been made to ensure the accuracy of the floorplan contained here, measurements of doors, windows, rooms and any other flems are approximate and no responsibility is taken for any error, ornision or mis-statement. This plan is for illustrate purposes only and should be used as such by any prospective purchaser. The services, systems and appliances shown have not been tested and no guarantee and the properties of the properties of the properties of the properties of the properties.