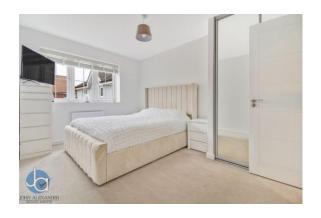

MASTER BEDROOM 13' x 9' 4" (3.96m x 2.84m)

ENSUITE 7' 3" x 4' 6" (2.21m x 1.37m)

BEDRO OM TWO 11' 1" x 9' 3" (3.38m x 2.82m)

BEDRO OM THREE 10' 2" x 7' 8" (3.1m x 2.34m)

BEDROOM FOUR 10' 1" x 9' 1">7,0" (3.07m x 2.77m)