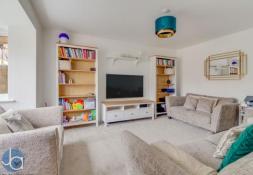

ENTRANCE HALL 13' 9" x 4' 7" (4.19m x 1.4m)

CLOAKROOM 7' x 3' (2.13m x 0.91m)

LIVING ROOM 16' 1 (into bay)" x 11' 5" (4.9m x 3.48m)

KITCHEN/DINER 19' 7" x 14' 9" (5.97m x 4.5m)

UTILITY ROOM 7' 6" x 5' 3" (2.29m x 1.6m)