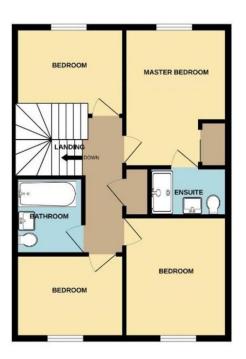

MASTER BEDROOM 13' x 9' 4" (3.96m x 2.84m)

ENSUITE 7' 3" x 4' 6" (2.21m x 1.37m)

BEDRO OM TWO 11' 1" x 9' 3" (3.38m x 2.82m)

BEDRO OM THREE 10' 2" x 7' 8" (3.1m x 2.34m)

BEDROOM FOUR 10' 1" x 9' 1">7,0" (3.07m x 2.77m)

BATHROOM 6' 9" x 5' 6" (2.06m x 1.68m)

FLOORPLAN GROUND FLOOR 1ST FLOOR

Whilst every attempt has been made to ensure the accuracy of the floorplan contained here, measurements of doors, windows, rooms and any other flems are approximate and no responsibility is taken for any error, ornision or mis-statement. This plan is for illustrate purposes only and should be used as such by any prospective purchaser. The services, systems and appliances shown have not been tested and no guarantee and the properties of the properties of the properties of the properties of the properties.