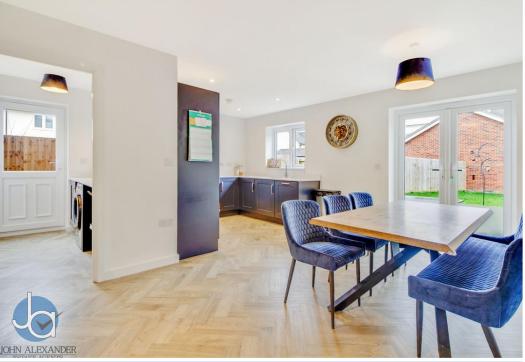

This property ticks all the boxes for a perfect family home, with plenty of space on offer including a large open plan Kitchen/Diner to the rear with French doors leading into the ample size family garden.

ENTRANCE HALL 13' 9" x 4' 7" (4.19m x 1.4m)

CLOAKROOM 7' x 3' (2.13m x 0.91m)

LIVING ROOM 16' 1 (into bay)" x 11' 5" (4.9m x 3.48m)

KITCHEN/DINER 19' 7" x 14' 9" (5.97m x 4.5m)

UTILITY ROOM 7' 6" x 5' 3" (2.29m x 1.6m)