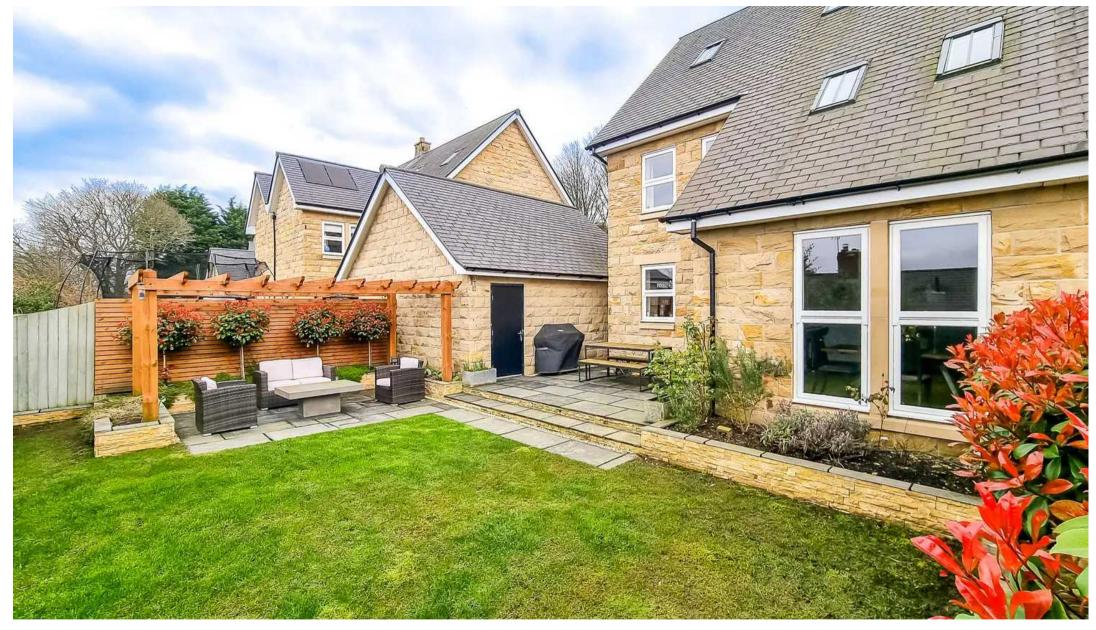

Council Tax band: G

Tenure: Freehold

- EXCLUSIVE DEVELOPMENT OF JUST 13 HOMES
- SITUATED IN THE HEART OF THE SOUGHT-AFTER
  DUCHY ESTATE
- BUILT IN 2017 3 YEARS LEFT ON ITS NEW HOMES WARRANTY
- FIVE GOOD SIZED BEDROOMS
- GARAGE AND PARKING
- EXTREMELY PRIVATE, LANDSCAPED REAR GARDEN ENJOYING ELEVATED VIEWS