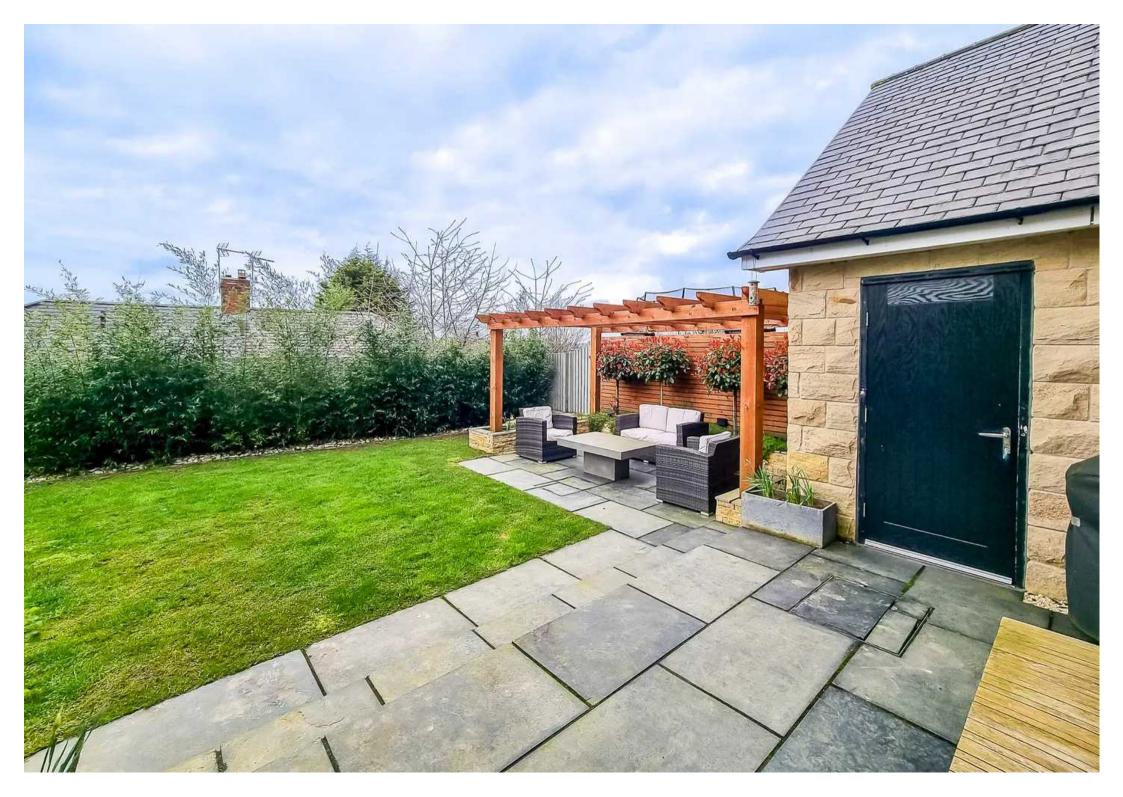

Council Tax band: G

Tenure: Freehold

- EXCLUSIVE DEVELOPMENT OF JUST 13 HOMES
- SITUATED IN THE HEART OF THE SOUGHT-AFTER
  DUCHY ESTATE
- BUILT IN 2017 3 YEARS LEFT ON ITS NEW HOMES WARRANTY
- FIVE GOOD SIZED BEDROOMS
- GARAGE AND PARKING
- EXTREMELY PRIVATE, LANDSCAPED REAR GARDEN ENJOYING ELEVATED VIEWS