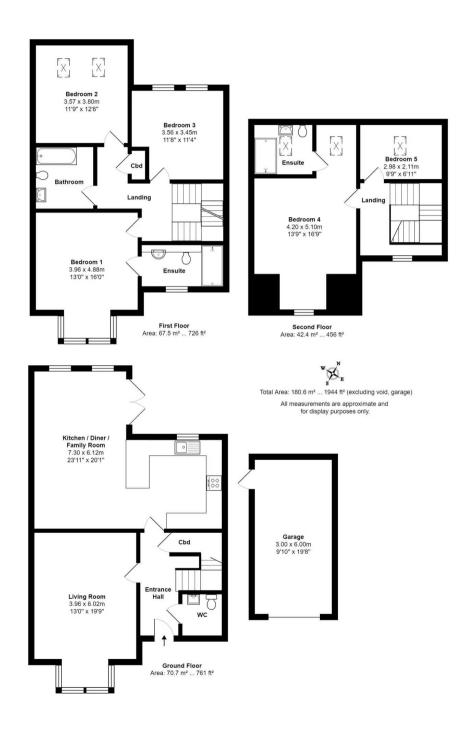

## 6 Connaught Court

Harrogate, Harrogate

Nestled within an exclusive development of just 13 homes, this 5-bedroom semi-detached house is a gem in the heart of the sought-after Duchy Estate. Built in 2017, this modern property boasts five generously sized bedrooms, a garage, and driveway parking. With three years remaining on its new homes warranty, this property ensures both style and peace of mind for its future residents.

Council Tax band: G

Tenure: Freehold

- EXCLUSIVE DEVELOPMENT OF JUST 13 HOMES
- SITUATED IN THE HEART OF THE SOUGHT-AFTER
  DUCHY ESTATE
- BUILT IN 2017 3 YEARS LEFT ON ITS NEW HOMES WARRANTY
- FIVE GOOD SIZED BEDROOMS
- GARAGE AND PARKING
- EXTREMELY PRIVATE, LANDSCAPED REAR GARDEN ENJOYING ELEVATED VIEWS