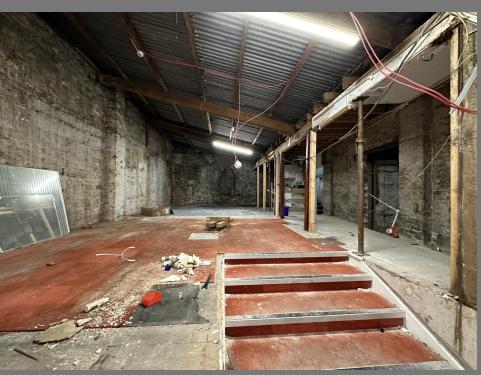

#### **DESCRIPTION**

The accommodation is comprised of split-level ground floor with toilet facilities and first floor storage. There is also a cellar of c. 800 sq ft. Space is available from 400 sq ft to 3260 sq ft.

#### FIRST FLOOR STORAGE/WORKSHOP

716 sq ft (66.5 sq m).