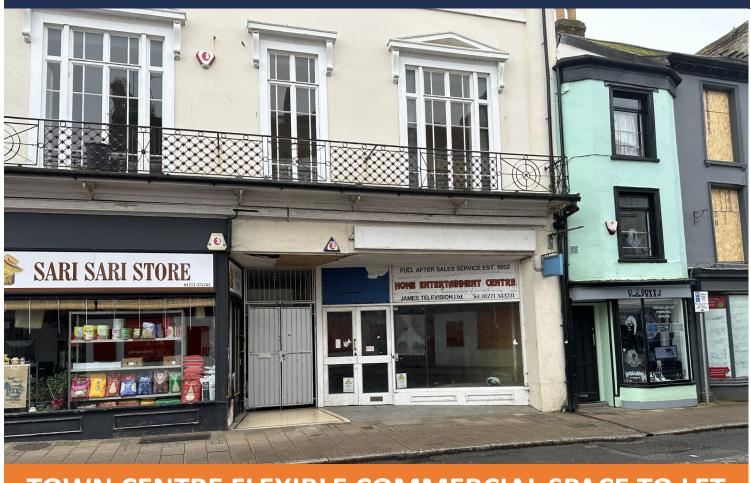

## **43A BOUTPORT STREET**

BARNSTAPLE, NORTH DEVON EX31 1SE RENT: From £10,000 p.a.x

- \* Excellent thoroughfare location \* Potential A3/A5 use \*
- \* Available on realistic lease terms \* 400 to 2460 sq ft \*
- \* Storage/Office etc \* High volume passing/chance trade \*

#### THE SITUATION

The unit is situated on the busy retail thoroughfare of Boutport Street which runs parallel to the High Street. The unit also sits between the car parks on Queen Street and the retail core.