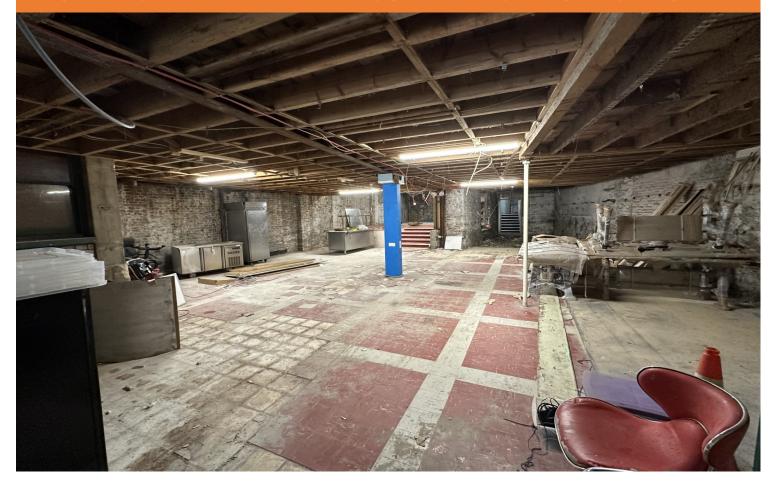

#### **DESCRIPTION**

The accommodation is comprised of split-level ground floor with toilet facilities and first floor storage. There is also a cellar of c. 800 sq ft. Space is available from 400 sq ft to 3260 sq ft.

#### **CELLAR/BASEMENT**

817 sq ft (76 sq m).