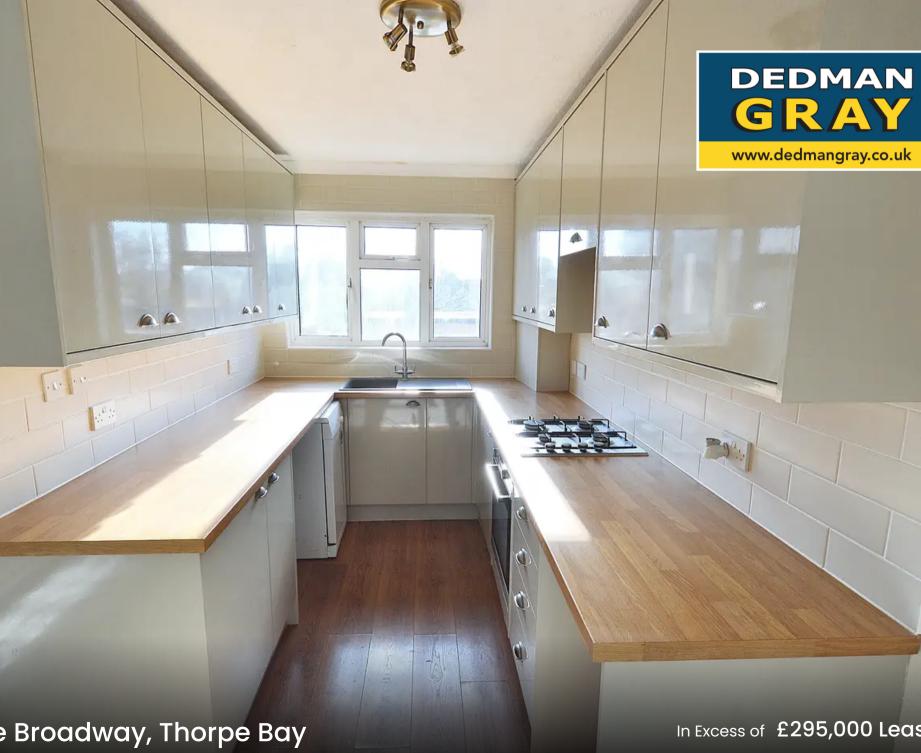

## Kitchen

### 10' 4" x 6' 8" (3.15m x 2.03m)

Double glazed window to rear, newly fitted kitchen with a range of base and eye level units with concealed lighting, built in 4 ring gas hob with extractor fan above and oven below, enamel sink unit with mixer taps inset to worktop, plumbing for washing machine and slimline dishwasher, further recces for a kitchen appliance.