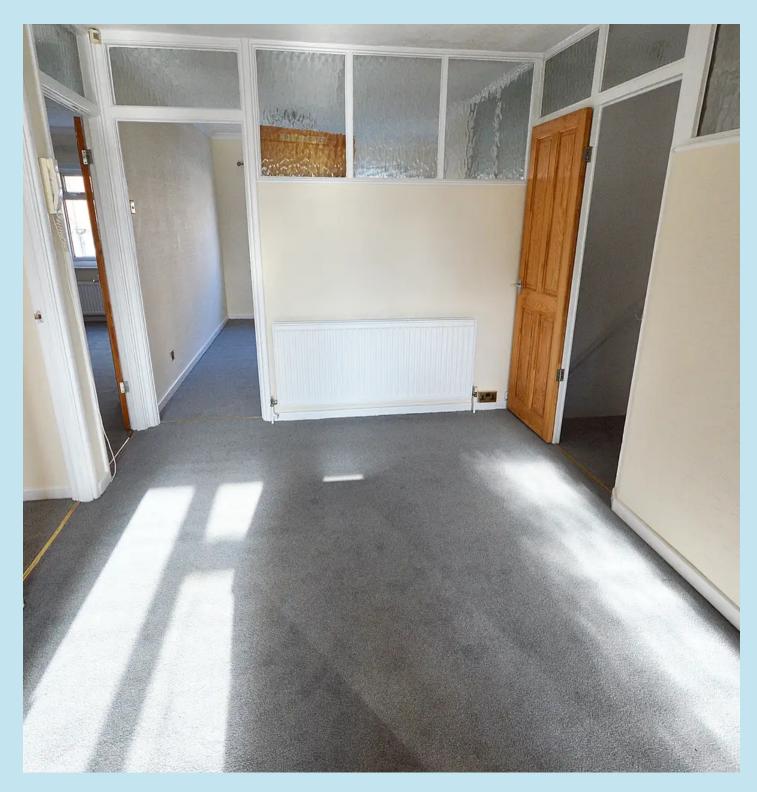

#### Entrance

Own entrance door, stairs to first floor with newly fitted carpet, small cupboard above and glass door with stairs down to the rear giving access to the off street parking.

#### **Entrance Hall**