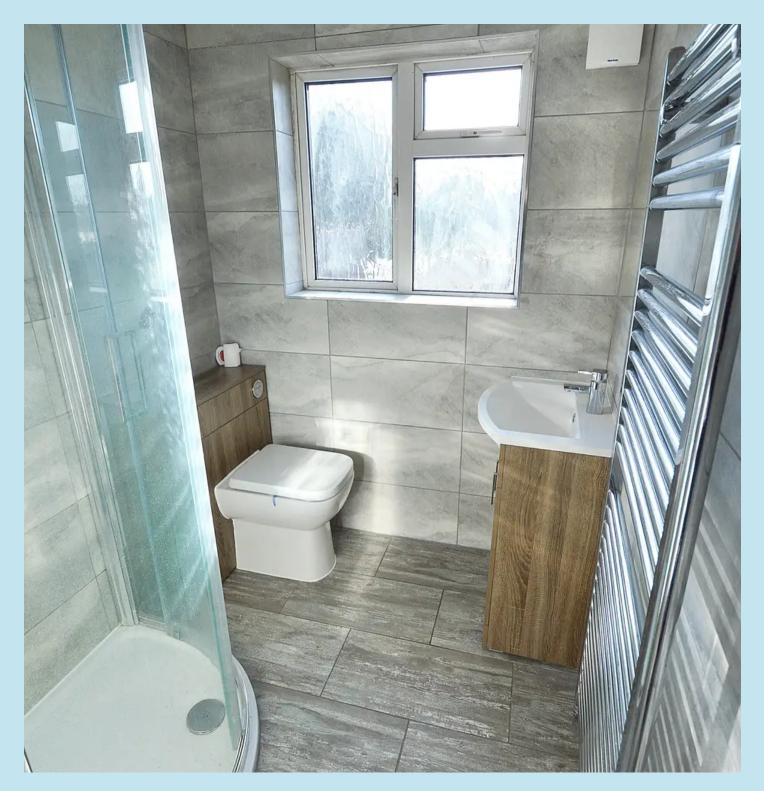

### Shower Room

Obscure double glazed window to rear, security light when you walk in, tiled floor and walls, shower cubicle with rainfall shower over, low flush WC, vanity wash hand basin, heated towel rail, smooth plastered ceiling with down lighters.