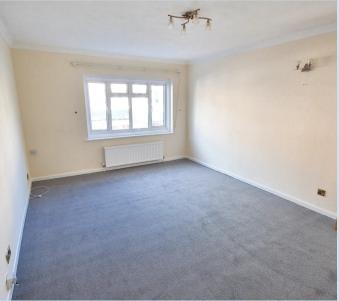

#### Lounge

16' 8" x 11' 8" (5.08m x 3.56m) Double glazed window to front, one radiator, coving to textured ceiling, wall lights.