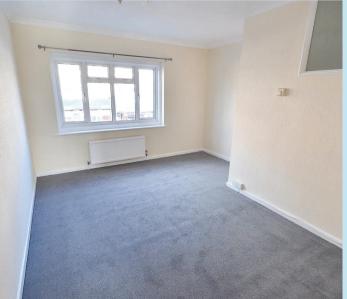

#### Lounge

16' 8" x 11' 8" (5.08m x 3.56m) Double glazed window to front, one radiator, coving to textured ceiling, wall lights.

### 13' 6" x 8' 8" (4.11m x 2.64m)

Increasing to 11'9 into recess. Double glazed window to front, radiator, coving to textured ceiling, thermostat control switch.

#### **Bedroom 2**

17' 2" x 10' 8" (5.23m x 3.25m) Double glazed window to rear, radiator, new carpets, coving to textured ceiling.