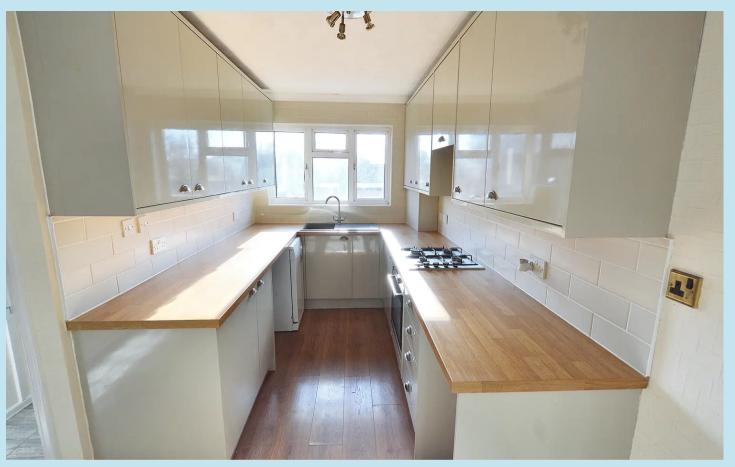

## Kitchen

### 10' 4" x 6' 8" (3.15m x 2.03m)

Double glazed window to rear, newly fitted kitchen with a range of base and eye level units with concealed lighting, built in 4 ring gas hob with extractor fan above and oven below, enamel sink unit with mixer taps inset to worktop, plumbing for washing machine and slimline dishwasher, further recces for a kitchen appliance.