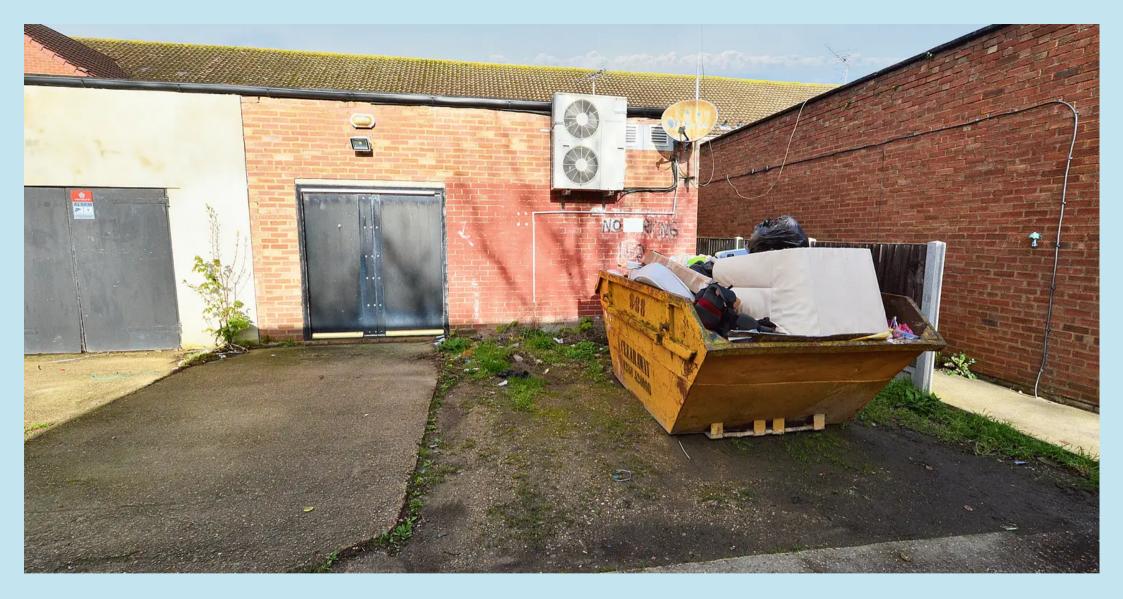

#### Entrance

Own entrance door, stairs to first floor with newly fitted carpet, small cupboard above and glass door with stairs down to the rear giving access to the off street parking.

# OFF STREET

# 1 Parking Space

Access via the rear to a hardstanding area for off street parking for one car.

Dedman Gray

Dedman Gray, 103 The Broadway - SSI 3HQ

01702 311042

sales@dedmangray.co.uk

http://www.dedmangray.co.uk