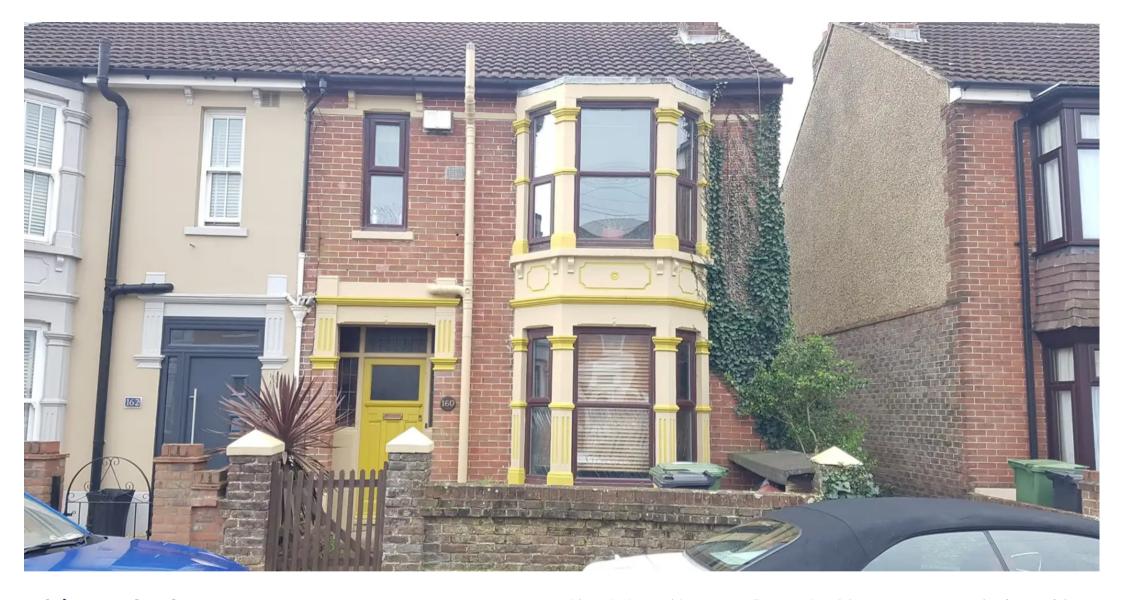

160 Stride Avenue, Portsmouth

Portsmouth

Offers in Region of £275,000

## 160 Stride Avenue

## Baffins, Portsmouth

Located in the heart of Baffins! If you are looking for a quirky property with lots of character and potential then this one has to be at the top of your viewing list! With good size rooms, this lovely home was originally built with three bedrooms but the current owners have removed a stud partition wall to make a an extra large landing area. This could easily be put back to create a third bedroom or you could leave it as is to give you a large open plan landing study area! This property is perfect for those of you wanting to make this house your home. The property boasts a forecourt at the front, offering a welcoming entrance to the home. Inside, you'll find a bright and airy open plan Lounge Dining Room to the rear of the property which overlooks the south facing garden. This area is a great size and with a wood burning stove taking pride of place in the fireplace this could make a cosy yet spacious place to entertain. The Kitchen can be found at the front of the house in what used to be the Lounge. It works really well too! This is a good size room and perfectly laid out as a Kitchen breakfast room with a bay window to the front aspect and a range of wall and base cabinets. This room has lots of potential for modernisation could be easily upgraded to your own taste. Upstairs, you'll find an extra large landing with a window to the rear aspect. We think this space could be used to great effect as a study/office area or you could simply put the stud wall back up to create a third bedroom to your preferred size! The other two bedrooms are both large doubles and ready for you to decorate to your own taste. The bathroom is located at the front of the property and while perfectly serviceable we think would benefit from a new suite to help you make this house your home. Outside, the garden is south facing with patio and an array of shrubs and trees giving you a good degree of privacy. There is also a pedestrian access via a gate to the side. All in all this property offers plenty of scope for those of you looking to create their dream home. With no forward chain and in a fantastic location, this property is not to be missed.