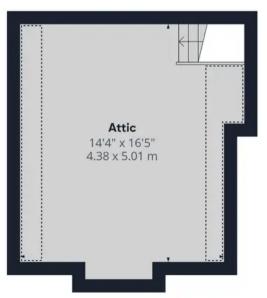

## **Ground Floor**

Approximate total area<sup>(1)</sup>

1119.12 ft<sup>2</sup> 103.97 m<sup>2</sup>

Reduced headroom

61.55 ft<sup>2</sup> 5.72 m<sup>2</sup>

(1) Excluding balconies and terraces

(Delow 1.5m/4.92ft)

While every attempt has been made to ensure accuracy, all measurements are approximate, not to scale. This floor plan is for illustrative purposes only.

GIRAFFE360

Floor 1 Floor 2