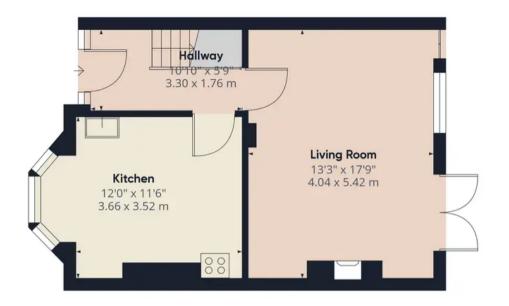

## **Ground Floor**

Approximate total area<sup>(1)</sup>

1119.12 ft<sup>2</sup> 103.97 m<sup>2</sup>

Reduced headroom

61.55 ft<sup>2</sup> 5.72 m<sup>2</sup>

(1) Excluding balconies and terraces

(Delow 1.5m/4.92ft)

While every attempt has been made to ensure accuracy, all measurements are approximate, not to scale. This floor plan is for illustrative purposes only.

GIRAFFE360

Floor 1 Floor 2