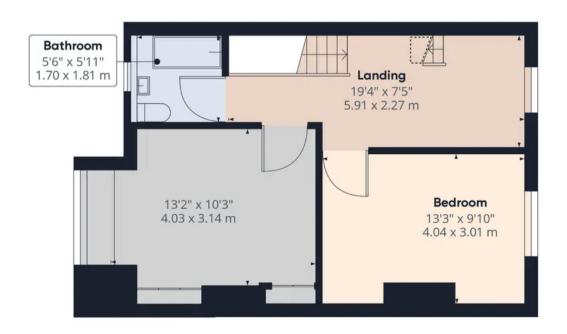

## **Ground Floor**

Approximate total area<sup>(1)</sup>

1119.12 ft<sup>2</sup> 103.97 m<sup>2</sup>

Reduced headroom

61.55 ft<sup>2</sup> 5.72 m<sup>2</sup>

(1) Excluding balconies and terraces

(Delow 1.5m/4.92ft)

While every attempt has been made to ensure accuracy, all measurements are approximate, not to scale. This floor plan is for illustrative purposes only.

GIRAFFE360

Floor 1 Floor 2