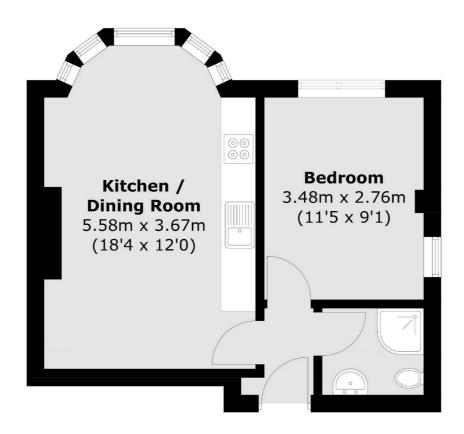

\*IDEAL 1ST TIME PURCHASE OR POSSIBILE BUY TO LET OR AIR B&B INVESTMENT

\*1 BEDROOM FLAT RIGHT OPPOSITE THE STATION IN BRENT CROSS.

\*THE FLAT BENEFITS FROM WOODEN FLOOR, DOUBLE GLAZED WINDOWS, GAS CENTRAL HEATING AND A TILED BATHROOM

\*IT IS LOCATED 1 MINUTES WALK TO BRENT CROSS UNDERGROUND STATION AND CLOSE TO BRENT CROSS SHOPPING CENTRE

\*THE FLAT WAS RECENTLY RENTED AND WE BELIEVE COULD ACHEIVE BETWEEN £1250- £1300 PCM SO MAY SUIT A BUT TO LET INVESTOR