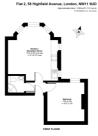

For Sale 1 bed flat

- > 1 BED 1ST FLOOR CONVERSION
- OPPOSITE BRENT CROSS STATION
- > IDEAL 1ST TIME BUY OR BUY TO LET
- > LOUNGE WITH OPEN

QUICK SALE WANTED! DREAMVIEW ESTATES
ARE DELIGHTED TO PRESENT THIS ONE
BEDROOM FLAT IN A CONVERTED HOUSE
IDEALLY LOCATED IN BRENT CROSS RIGHT
OPPOSITE THE STATION IDEAL 1ST TIME
PURCHASE OR POSSIBILE BUY TO LET OR AIR
B&B INVESTMENT NOW ONLY £240000

HIGHFIELD AVENUE, NW11 9UD

\*PRICE DROPPED FOR QUICK SALE!

\*DREAMVIEW ESTATES ARE DELIGHTED TO PRESENT THIS ONE BEDROOM FLAT IN A CONVERTED HOUSE IDEALLY LOCATED IN BRENT CROSS RIGHT OPPOSITE THE STATION