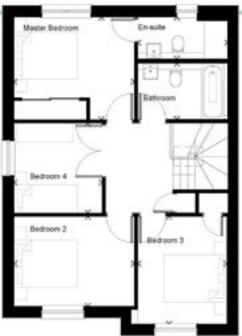

The hallway leads into your living area with a handy storage cupboard under the stairs. Spacious open plan kitchen/dining area with patio doors out onto the private garden.

The master bedroom benefits from large fitted wardrobes and features an en-suite shower room, finished in a clean and contemporary style.

Bedroom two and three are good size double bedrooms, and Bedroom four with double doors could be your perfect home office.

Family bathroom with shower over bath and back to wall white porcelain sanitaryware and chrome fittings.

## The Oliphant Floor plans 1320 sqft

Elevation treatments may vary. Please contact our sales team for plot specific details. All furniture layouts are indicative.

## **The Oliphant** Floor plans 1320 sqft

| Oliphant             | Length mm | width mm | Length ft | Width ft |
|----------------------|-----------|----------|-----------|----------|
| Vestibule            | 2589      | 1404     | 8′ 6″     | 4' 7"    |
| Dining /<br>Kitchen  | 6584      | 3463     | 21′ 7″    | 11′ 4″   |
| WC                   | 2160      | 1621     | 7′ 1″     | 5' 4"    |
| Lounge               | 5815      | 3134     | 19′ 1″    | 10′ 3″   |
| Master Bed-<br>room  | 3825      | 3060     | 12′7″     | 10′ 0″   |
| Bedroom 2            | 3813      | 2481     | 12′ 6″    | 8' 2"    |
| Bedroom 3            | 3413      | 2819     | 11′ 2″    | 9′ 3″    |
| Bedroom 4<br>/ Study | 2843      | 2790     | 9' 4"     | 9′ 2″    |
| En-suite             | 1330      | 2842     | 4' 4"     | 9′ 4″    |