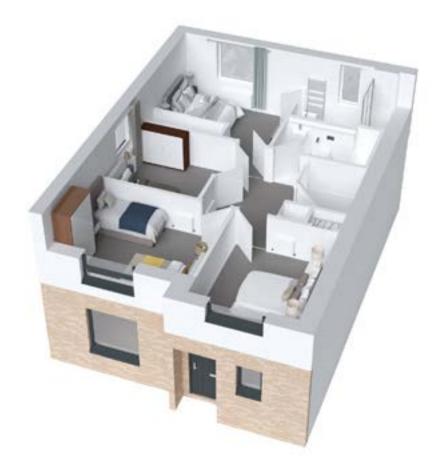

The hallway leads into your living area with a handy storage cupboard under the stairs. Spacious open plan kitchen/dining area with patio doors out onto the private garden.

The master bedroom benefits from large fitted wardrobes and features an en-suite shower room, finished in a clean and contemporary style.

Bedroom two and three are good size double bedrooms, and Bedroom four with double doors could be your perfect home office.

Family bathroom with shower over bath and back to wall white porcelain sanitaryware and chrome fittings.

## The Oliphant Floor plans 1320 sqft

Elevation treatments may vary. Please contact our sales team for plot specific details. All furniture layouts are indicative.

## **The Oliphant** Floor plans 1320 sqft

| Oliphant             | Length mm | width mm | Length ft | Width ft |
|----------------------|-----------|----------|-----------|----------|
| Vestibule            | 2589      | 1404     | 8′ 6″     | 4' 7"    |
| Dining /<br>Kitchen  | 6584      | 3463     | 21′ 7″    | 11′ 4″   |
| WC                   | 2160      | 1621     | 7′ 1″     | 5' 4"    |
| Lounge               | 5815      | 3134     | 19′ 1″    | 10′ 3″   |
| Master Bed-<br>room  | 3825      | 3060     | 12′7″     | 10′ 0″   |
| Bedroom 2            | 3813      | 2481     | 12′ 6″    | 8' 2"    |
| Bedroom 3            | 3413      | 2819     | 11′ 2″    | 9′ 3″    |
| Bedroom 4<br>/ Study | 2843      | 2790     | 9' 4"     | 9′ 2″    |
| En-suite             | 1330      | 2842     | 4' 4"     | 9′ 4″    |