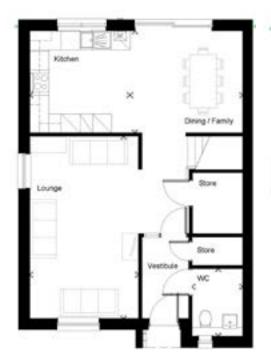

Entrance vestibule, designed with lovers of the great outdoors in mind, perfect for muddy dogs, prams/buggies or to kick off your shoes after a long walk.

Large downstairs WC with optional upgrade to shower room, subject to build timescale.

The hallway leads into your living area with a handy storage cupboard under the stairs. Spacious open plan kitchen/dining area with patio doors out onto the private garden.

The master bedroom benefits from large fitted wardrobes and features an en-suite shower room, finished in a clean and contemporary style.

## The Oliphant Floor plans 1320 sqft

Elevation treatments may vary. Please contact our sales team for plot specific details. All furniture layouts are indicative.

## **The Oliphant** Floor plans 1320 sqft

| Oliphant             | Length mm | width mm | Length ft | Width ft |
|----------------------|-----------|----------|-----------|----------|
| Vestibule            | 2589      | 1404     | 8′ 6″     | 4' 7"    |
| Dining /<br>Kitchen  | 6584      | 3463     | 21′ 7″    | 11′ 4″   |
| WC                   | 2160      | 1621     | 7′ 1″     | 5' 4"    |
| Lounge               | 5815      | 3134     | 19′ 1″    | 10′ 3″   |
| Master Bed-<br>room  | 3825      | 3060     | 12′7″     | 10′ 0″   |
| Bedroom 2            | 3813      | 2481     | 12′ 6″    | 8' 2"    |
| Bedroom 3            | 3413      | 2819     | 11′ 2″    | 9′ 3″    |
| Bedroom 4<br>/ Study | 2843      | 2790     | 9' 4"     | 9′ 2″    |
| En-suite             | 1330      | 2842     | 4' 4"     | 9′ 4″    |