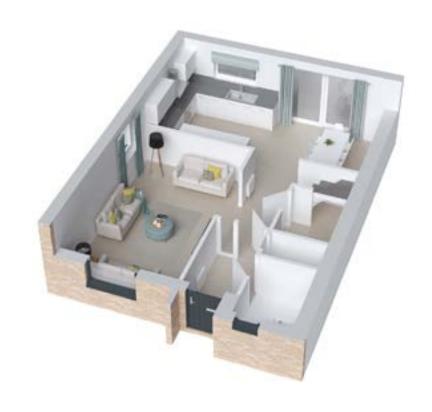

Entrance vestibule, designed with lovers of the great outdoors in mind, perfect for muddy dogs, prams/buggies or to kick off your shoes after a long walk.

Large downstairs WC with optional upgrade to shower room, subject to build timescale.

The hallway leads into your living area with a handy storage cupboard under the stairs. Spacious open plan kitchen/dining area with patio doors out onto the private garden.

The master bedroom benefits from large fitted wardrobes and features an en-suite shower room, finished in a clean and contemporary style.

## The Oliphant Floor plans 1320 sqft

Elevation treatments may vary. Please contact our sales team for plot specific details. All furniture layouts are indicative.

## **The Oliphant** Floor plans 1320 sqft

| Oliphant             | Length mm | width mm | Length ft | Width ft |
|----------------------|-----------|----------|-----------|----------|
| Vestibule            | 2589      | 1404     | 8′ 6″     | 4' 7"    |
| Dining /<br>Kitchen  | 6584      | 3463     | 21′ 7″    | 11′ 4″   |
| WC                   | 2160      | 1621     | 7′ 1″     | 5' 4"    |
| Lounge               | 5815      | 3134     | 19′ 1″    | 10′ 3″   |
| Master Bed-<br>room  | 3825      | 3060     | 12′7″     | 10′ 0″   |
| Bedroom 2            | 3813      | 2481     | 12′ 6″    | 8' 2"    |
| Bedroom 3            | 3413      | 2819     | 11′ 2″    | 9′ 3″    |
| Bedroom 4<br>/ Study | 2843      | 2790     | 9' 4"     | 9′ 2″    |
| En-suite             | 1330      | 2842     | 4' 4"     | 9′ 4″    |