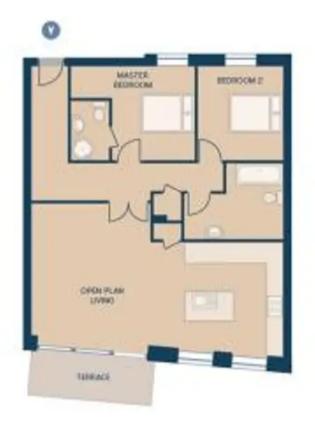

## ROOM DIMENSIONS

Living + 5.5 x 9.4m Muster Redecom + 2.0 x 4.5m Hodrouth 2 + 3.5 x 3.2m

N