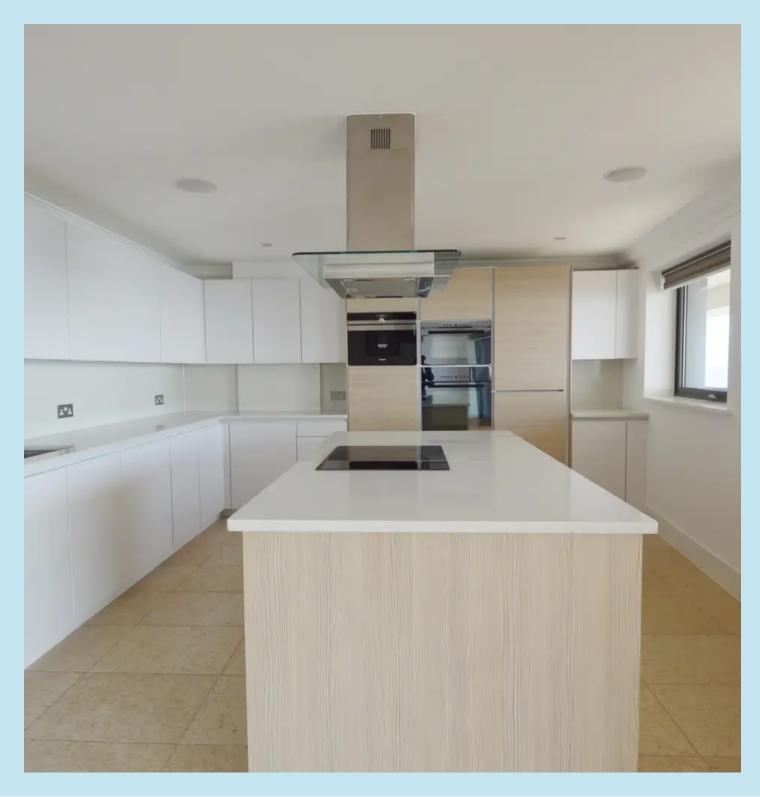

### Kitchen/diner

#### 13' 3" x 13' 1" (4.04m x 3.99m)

Double glazed windows with estuary views, a range of base and eye level units with concealed lighting, quartz worktops with splashbacks, inset stainless steel sink unit with mixer taps, central island with built in 4 ring electric hob inset to the quartz worktop with extractor fan above, storage cupboard below and further storage to one side, integrated fridge/freezer and built in Siemens coffee machine, 2 steam ovens, smooth plastered ceiling with downlights.