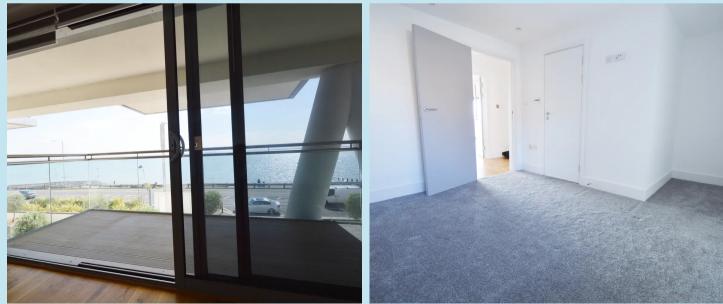

#### Entrance

Secure entrance into building reception with concierge service. Lift and stairs to all floors. Solid front door into apartment hallway with wooden flooring, smooth plastered ceiling with down lighters, wall mounted entryphone system, built in airing cupboard housing cylinder and plumbing for under floor heating

#### Bedroom One

#### 11' 3" x 9' 10" (3.43m x 3.00m)

Double glazed window to rear, smooth plastered ceiling with down lighters, TV point, control switch and door to