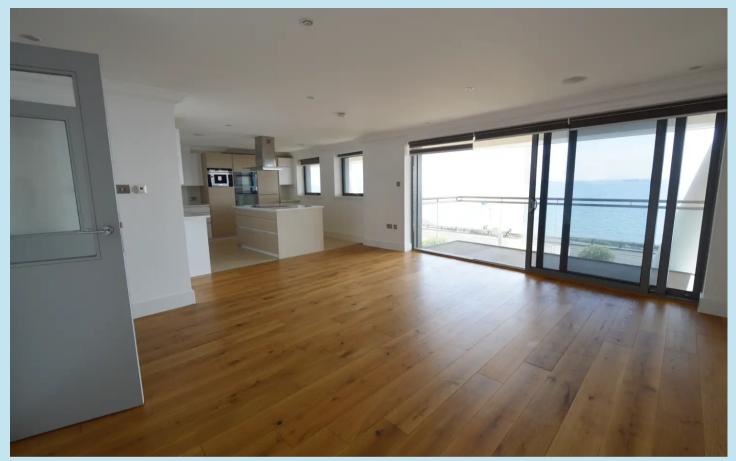

#### Lounge

## 16' 9" x 14' 6" (5.11m x 4.42m)

Wooden flooring with underfloor heating, coving to smooth plastered ceiling with down lighters and speakers, double glazed sliding patio doors leading to the balcony with stunning estuary views and open plan to: